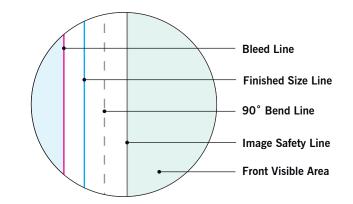

## MAIN TEMPLATE LINES:

FINISHED SIZE LINE:

### **BLEED LINE:**

The MAGENTA line shows the bleed line. Please extend artwork to this line if it goes to or past the finished size.

The CYAN line shows the finished size.

The BLACK line shows the stitching line.

- If multiple images are selected for a product, submit one file per image.
- For multiple print and/or double print products, please design on all layouts within the template even if the layout graphics are the same.

## IMAGE SAFETY LINE:

STITCHING LINE:

The GREY line shows the image safety line. Keep all text, logos & important images inside the safety line or they might get cut off.

Warning: Due to the stretching and shrinking of the material, any text or design that is centered on the side panels may not be aligned accurately on the final print. Complaints based on that will not be accepted.