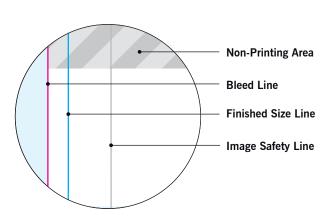

#### **BLEED LINE:**

The MAGENTA line shows the bleed line. Please extend artwork to this line if it goes to or past the finished size.

#### FINISHED SIZE LINE:

The CYAN line shows the finished size.

#### **IMAGE SAFETY LINE:**

The GREY line shows the image safety line. Keep all text, logos & important images inside the safety line or they might get cut off.

<sup>\*</sup> Due to the nature of the CMYK printing process, the reproduction of PANTONE® colors is not always 100% possible. Please reference a Pantone® Color Bridge® book to receive a process color simulation. Further information can be found on our website