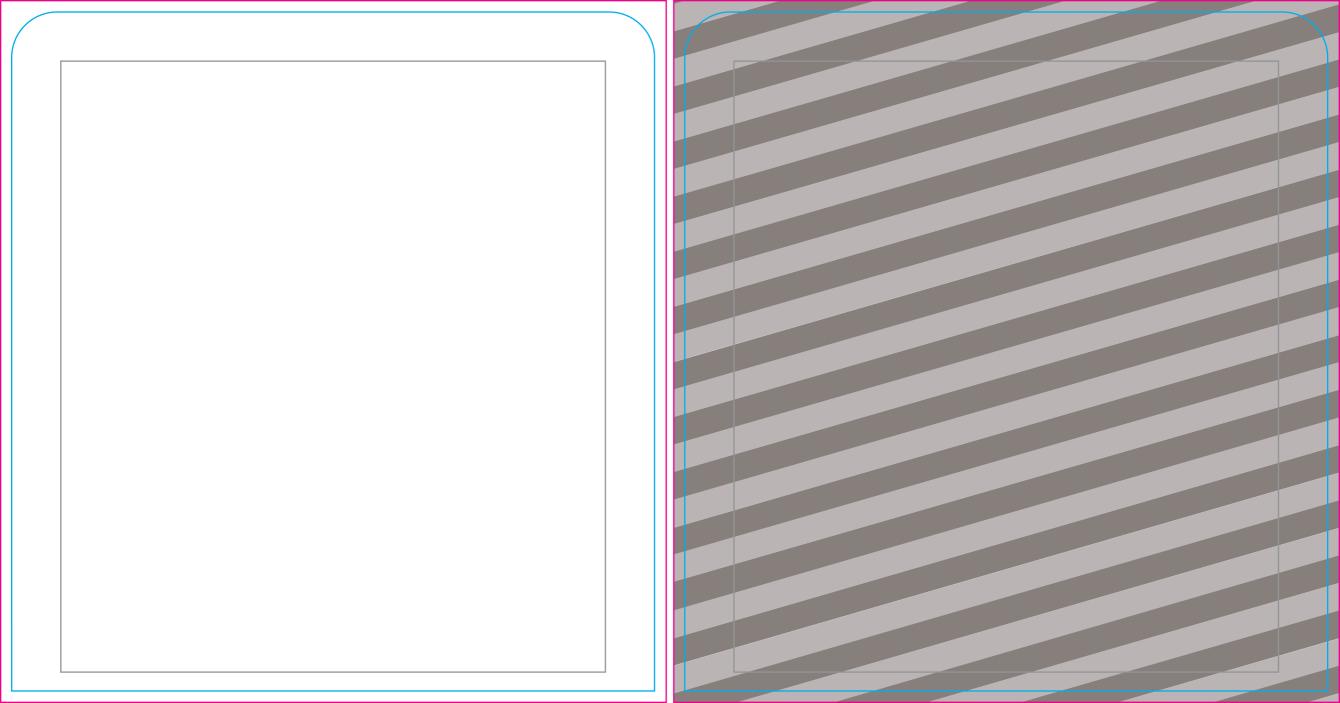

#### **BLEED LINE:**

The MAGENTA line shows the bleed line. Please extend artwork to this line if it goes to or past the finished size.

#### FINISHED SIZE LINE:

The CYAN line shows the finished size.

#### **IMAGE SAFETY LINE:**

The GREY line shows the image safety line. Keep all text, logos & important images inside the safety line or they might get cut off.

<sup>\*</sup> Due to the nature of the CMYK printing process, the reproduction of PANTONE® colors is not always 100% possible. Please reference a Pantone® Color Bridge® book to receive a process color simulation. Further information can be found on our website