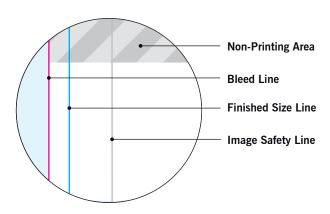

#### **BLEED LINE:**

The MAGENTA line shows the bleed line. Please extend artwork to this line if it goes to or past the finished size.

### FINISHED SIZE LINE:

The CYAN line shows the finished size.

### **IMAGE SAFETY LINE:**

The GREY line shows the image safety line. Keep all text, logos & important images inside the safety line or they might get cut off.

<sup>\*</sup> Due to the nature of the CMYK printing process, the reproduction of PANTONE® colors is not always 100% possible. Please reference a Pantone® Color Bridge® book to receive a process color simulation. Further information can be found on our website