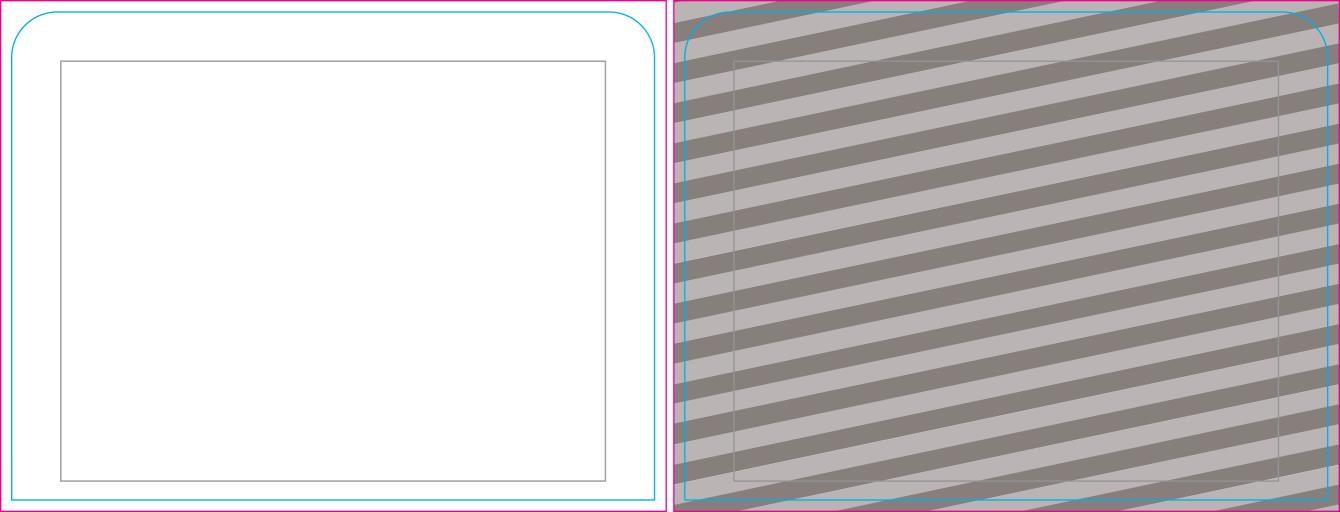

## THINGS TO DO:

- Extend all artwork out to the templates magenta bleed line.
- Keep text, logos & important images inside the gray image safety line or they might get cut off.
- · Outline all fonts.
- Embed all placed images.
- If using Adobe® Photoshop®, delete all template lines before submitting your file.
- Design with 100% opaque PANTONE® Color Bridge® colors for more accurate color repoduction.\*
- Submit all artwork files in CMYK color space mode.
- ONLY SAVE AND SEND PAGE 2 WITH YOUR ARTWORK.

#### **BLEED LINE:**

The MAGENTA line shows the bleed line. Please extend artwork to this line if it goes to or past the finished size.

### FINISHED SIZE LINE:

The CYAN line shows the finished size.

### **IMAGE SAFETY LINE:**

The GREY line shows the image safety line. Keep all text, logos & important images inside the safety line or they might get cut off.

<sup>\*</sup> Due to the nature of the CMYK printing process, the reproduction of PANTONE® colors is not always 100% possible. Please reference a Pantone® Color Bridge® book to receive a process color simulation. Further information can be found on our website