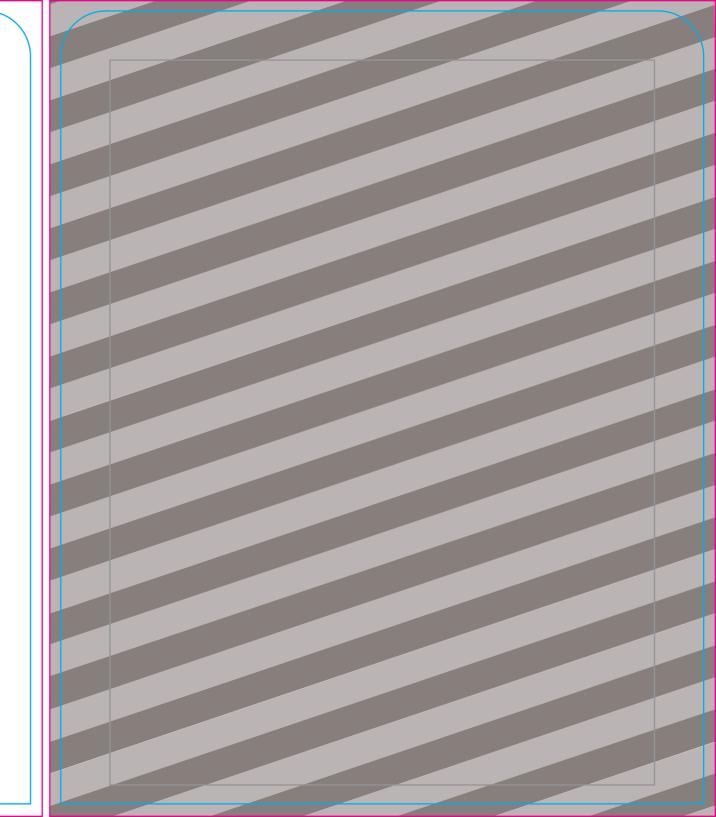

#### MAIN TEMPLATE LINES:

#### **BLEED LINE:**

The MAGENTA line shows the bleed line. Please extend artwork to this line if it goes to or past the finished size.

#### FINISHED SIZE LINE:

The CYAN line shows the finished size.

#### IMAGE SAFETY LINE:

The GREY line shows the image safety line. Keep all text, logos & important images inside the safety line or they might get cut off.