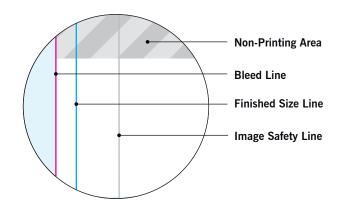

#### **BLEED LINE:**

The MAGENTA line shows the bleed line. Please extend artwork to this line if it goes to or past the finished size.

#### FINISHED SIZE LINE:

The CYAN line shows the finished size.

#### IMAGE SAFETY LINE:

The GREY line shows the image safety line. Keep all text, logos & important images inside the safety line or they might get cut off.