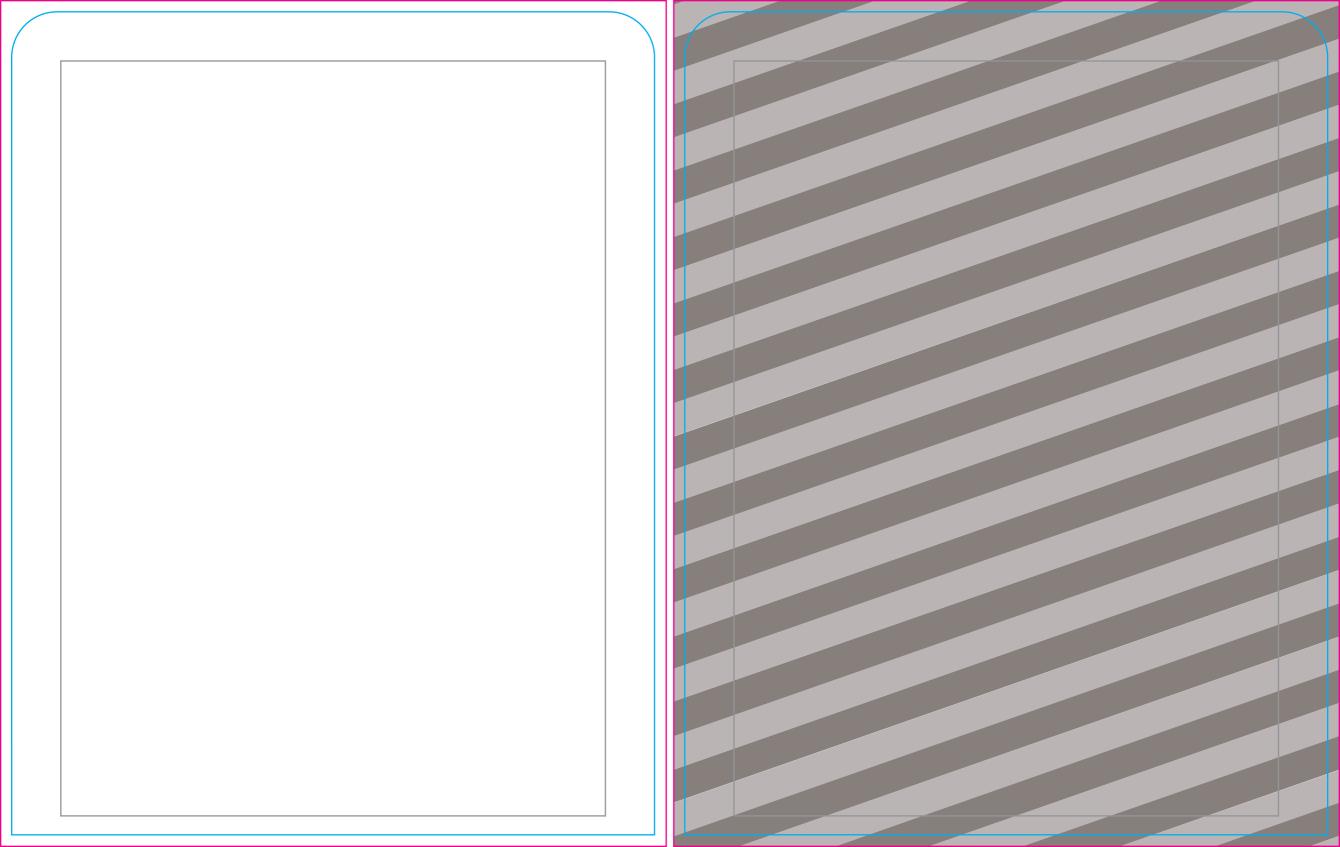

## THINGS TO DO:

- Extend all artwork out to the templates magenta bleed line.
- Keep text, logos & important images inside the gray image safety line or they might get cut off.
- · Outline all fonts.
- Embed all placed images.
- If using Adobe® Photoshop®, delete all template lines before submitting your file.
- Design with 100% opaque PANTONE® Color Bridge® colors for more accurate color repoduction.\*
- Submit all artwork files in CMYK color space mode.
- ONLY SAVE AND SEND PAGE 2 WITH YOUR ARTWORK.

#### **BLEED LINE:**

The MAGENTA line shows the bleed line. Please extend artwork to this line if it goes to or past the finished size.

#### FINISHED SIZE LINE:

The CYAN line shows the finished size.

#### **IMAGE SAFETY LINE:**

The GREY line shows the image safety line. Keep all text, logos & important images inside the safety line or they might get cut off.

<sup>\*</sup> Due to the nature of the CMYK printing process, the reproduction of PANTONE® colors is not always 100% possible. Please reference a Pantone® Color Bridge® book to receive a process color simulation. Further information can be found on our website.