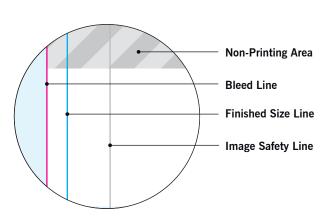

#### **BLEED LINE:**

The MAGENTA line shows the bleed line. Please extend artwork to this line if it goes to or past the finished size.

#### FINISHED SIZE LINE:

The CYAN line shows the finished size.

#### **IMAGE SAFETY LINE:**

The GREY line shows the image safety line. Keep all text, logos & important images inside the safety line or they might get cut off.

<sup>\*</sup> Due to the nature of the CMYK printing process, the reproduction of PANTONE® colors is not always 100% possible. Please reference a Pantone® Color Bridge® book to receive a process color simulation. Further information can be found on our website.