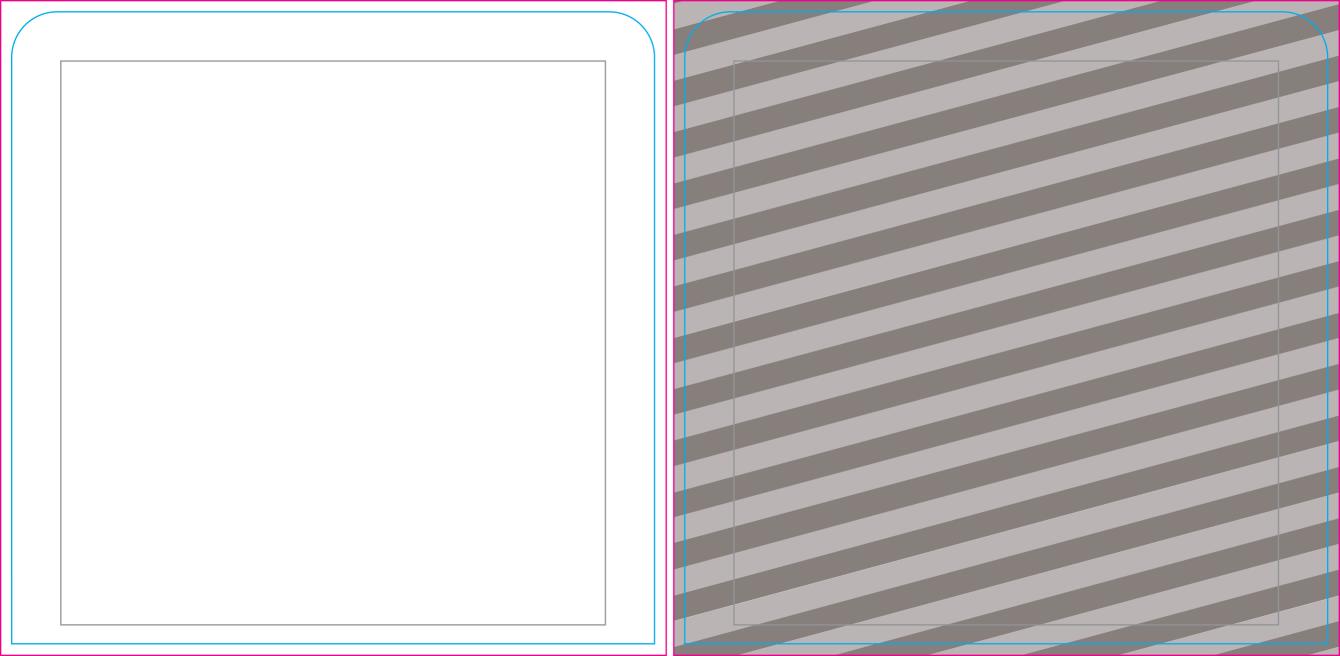

### **BLEED LINE:**

The MAGENTA line shows the bleed line. Please extend artwork to this line if it goes to or past the finished size.

## FINISHED SIZE LINE:

The CYAN line shows the finished size.

### STITCHING LINE:

The BLACK line shows the stitching line.

## **IMAGE SAFETY LINE:**

The GREY line shows the image safety line. Keep all text, logos & important images inside the safety line or they might get cut off.

<sup>\*</sup> Due to the nature of the CMYK printing process, the reproduction of PANTONE® colors is not always 100% possible. Please reference a Pantone® Color Bridge® book to receive a process color simulation. Further information can be found on our website.