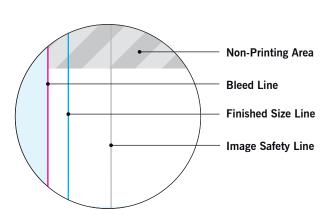

### **BLEED LINE:**

The MAGENTA line shows the bleed line. Please extend artwork to this line if it goes to or past the finished size.

## FINISHED SIZE LINE:

The CYAN line shows the finished size.

## **IMAGE SAFETY LINE:**

The GREY line shows the image safety line. Keep all text, logos & important images inside the safety line or they might get cut off.

<sup>\*</sup> Due to the nature of the CMYK printing process, the reproduction of PANTONE® colors is not always 100% possible. Please reference a Pantone® Color Bridge® book to receive a process color simulation. Further information can be found on our website.