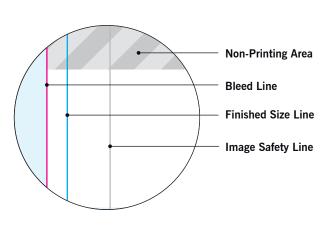

### **MAIN TEMPLATE LINES:**

#### **BLEED LINE:**

The MAGENTA line shows the bleed line. Please extend artwork to this line if it goes to or past the finished size.

#### FINISHED SIZE LINE:

The CYAN line shows the finished size.

#### **IMAGE SAFETY LINE:**

The GREY line shows the image safety line. Keep all text, logos & important images inside the safety line or they might get cut off.

<sup>\*</sup> Due to the nature of the CMYK printing process, the reproduction of PANTONE® colors is not always 100% possible. Please reference a Pantone® Color Bridge® book to receive a process color simulation. Further information can be found on our website