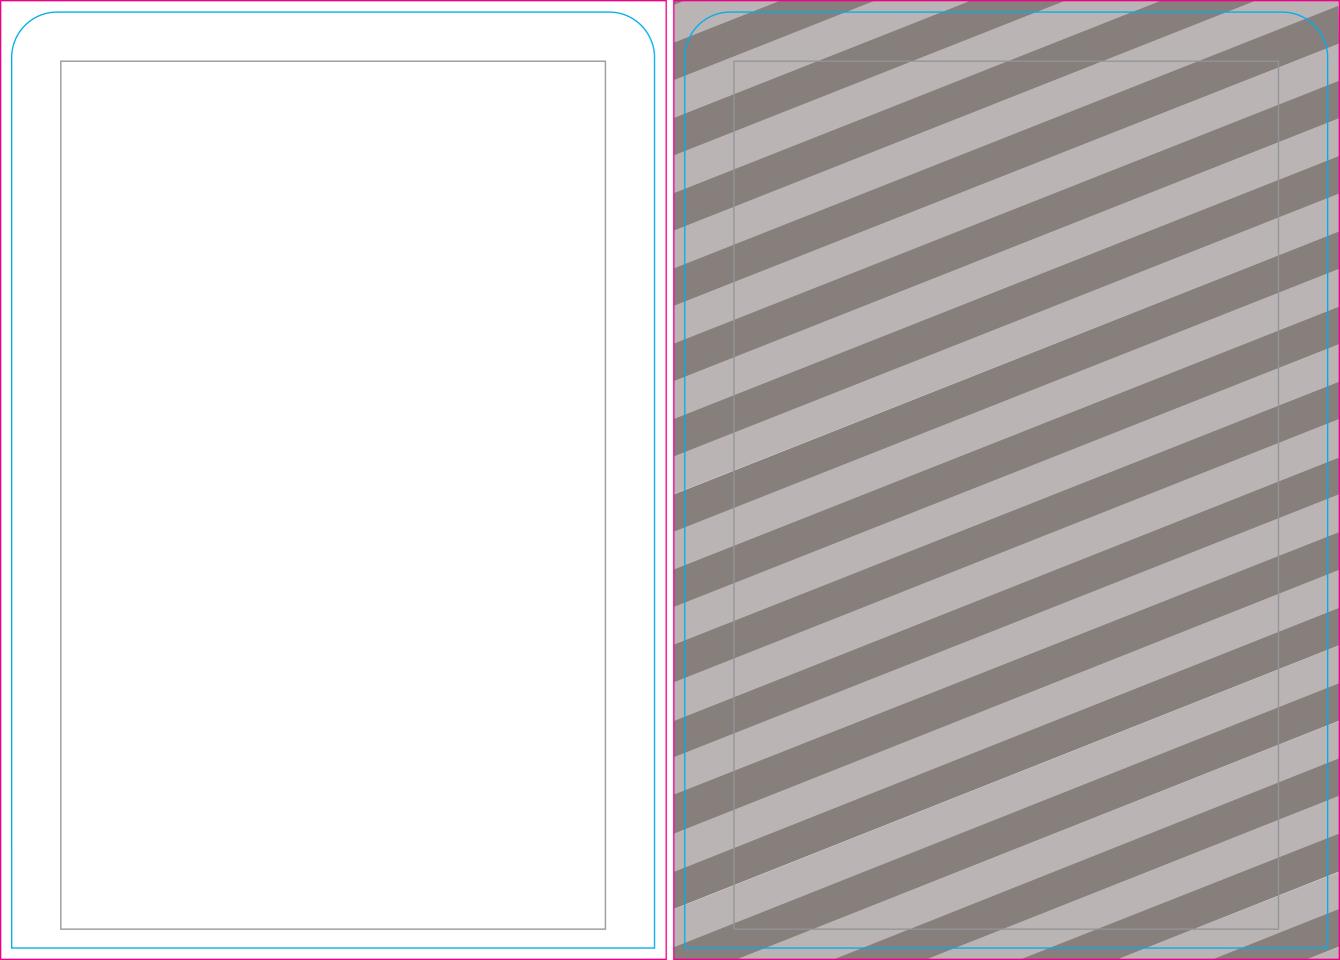

## THINGS TO DO:

- Extend all artwork out to the templates magenta bleed line.
- Keep text, logos & important images inside the gray image safety line or they might get cut off.
- · Outline all fonts.
- Embed all placed images.
- If using Adobe® Photoshop®, delete all template lines before submitting your file.
- Design with 100% opaque PANTONE® Color Bridge® colors for more accurate color repoduction.\*
- Submit all artwork files in CMYK color space mode.
- ONLY SAVE AND SEND PAGE 2 WITH YOUR ARTWORK.

## THINGS TO KNOW:

- The template is at 1:10 scale. DO NOT resize it.
- A minimum resolution of 360dpi is required for all raster (pixel) images.
   Higher resolutions are preferred.
- . DO NOT alter the template in any way.
- DO NOT use any of the template spot colors in your artwork. Anything
  using these colors is viewed as part of the template and is automatically
  removed by our system.
- · If multiple images are selected for a product, submit one file per image.
- For multiple print and/or double print products, please design on all layouts within the template even if the layout graphics are the same.

### **MAIN TEMPLATE LINES:**

#### **BLEED LINE:**

The MAGENTA line shows the bleed line. Please extend artwork to this line if it goes to or past the finished size.

#### FINISHED SIZE LINE:

The CYAN line shows the finished size.

#### **IMAGE SAFETY LINE:**

The GREY line shows the image safety line. Keep all text, logos & important images inside the safety line or they might get cut off.

<sup>\*</sup> Due to the nature of the CMYK printing process, the reproduction of PANTONE® colors is not always 100% possible. Please reference a Pantone® Color Bridge® book to receive a process color simulation. Further information can be found on our website