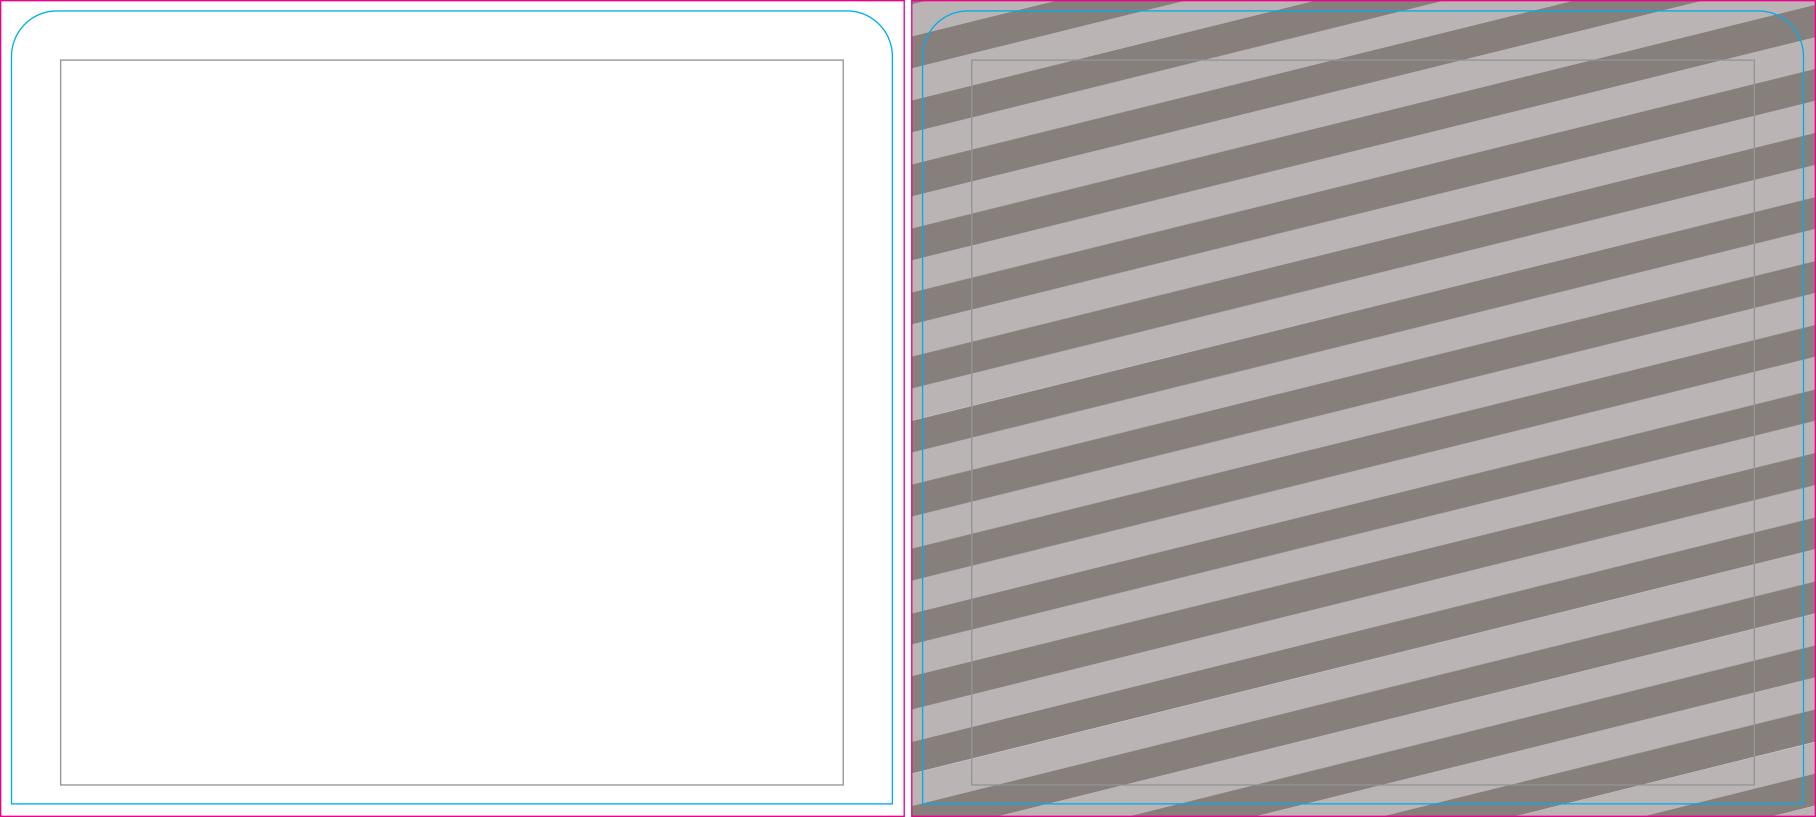

## THINGS TO DO:

- Extend all artwork out to the templates magenta bleed line.
- Keep text, logos & important images inside the gray image safety line or they might get cut off.
- · Outline all fonts.
- Embed all placed images.
- If using Adobe® Photoshop®, delete all template lines before submitting your file.
- Design with 100% opaque PANTONE® Color Bridge® colors for more accurate color repoduction.\*
- Submit all artwork files in CMYK color space mode.
- ONLY SAVE AND SEND PAGE 2 WITH YOUR ARTWORK.

#### **BLEED LINE:**

The MAGENTA line shows the bleed line. Please extend artwork to this line if it goes to or past the finished size.

#### FINISHED SIZE LINE:

The CYAN line shows the finished size.

#### **IMAGE SAFETY LINE:**

The GREY line shows the image safety line. Keep all text, logos & important images inside the safety line or they might get cut off.

<sup>\*</sup> Due to the nature of the CMYK printing process, the reproduction of PANTONE® colors is not always 100% possible. Please reference a Pantone® Color Bridge® book to receive a process color simulation. Further information can be found on our website