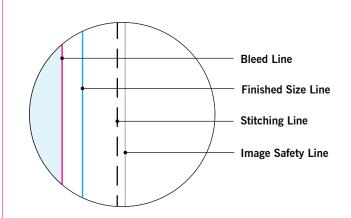

# MAIN TEMPLATE LINES:

#### **BLEED LINE:**

The MAGENTA line shows the bleed line. Please extend artwork to this line if it goes to or past the finished size.

## FINISHED SIZE LINE:

The CYAN line shows the finished size.

## STITCHING LINE:

The BLACK line shows the stitching line.

## IMAGE SAFETY LINE:

The GREY line shows the image safety line. Keep all text, logos & important images inside the safety line or they might get cut off.

| Í      | <br>· `  |
|--------|----------|
| Ι      |          |
|        | 1        |
| I      |          |
| Ι      |          |
| I      | - I      |
| 1      |          |
| I      |          |
| 1      | .<br>  i |
|        | 1        |
| ,<br>I |          |
| Ι      |          |
|        | 1        |
| 1      |          |
| I      |          |
| 1      | i        |
| I<br>I |          |
| İ      |          |
| Ι      |          |
|        |          |
| ı<br>I |          |
| I      |          |