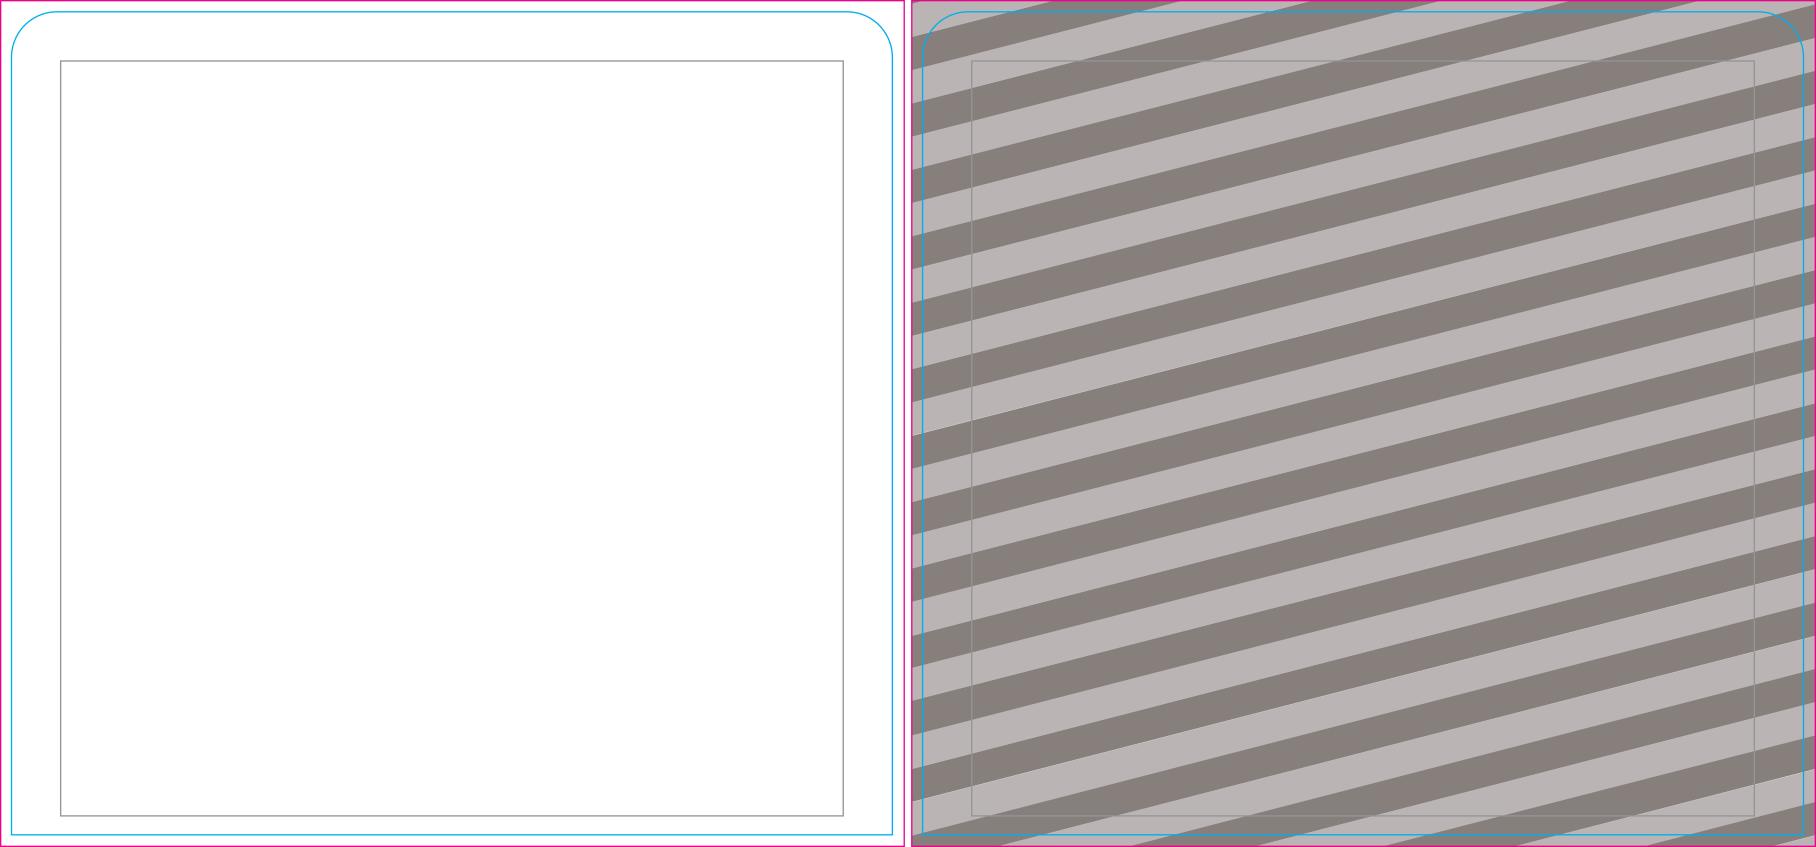

## THINGS TO DO:

- Extend all artwork out to the templates magenta bleed line.
- Keep text, logos & important images inside the gray image safety line or they might get cut off.
- · Outline all fonts.
- Embed all placed images.
- If using Adobe® Photoshop®, delete all template lines before submitting your file.
- Design with 100% opaque PANTONE® Color Bridge® colors for more accurate color repoduction.\*
- Submit all artwork files in CMYK color space mode.
- ONLY SAVE AND SEND PAGE 2 WITH YOUR ARTWORK.

#### **BLEED LINE:**

The MAGENTA line shows the bleed line. Please extend artwork to this line if it goes to or past the finished size.

### FINISHED SIZE LINE:

The CYAN line shows the finished size.

### **IMAGE SAFETY LINE:**

The GREY line shows the image safety line. Keep all text, logos & important images inside the safety line or they might get cut off.

<sup>\*</sup> Due to the nature of the CMYK printing process, the reproduction of PANTONE® colors is not always 100% possible. Please reference a Pantone® Color Bridge® book to receive a process color simulation. Further information can be found on our website.