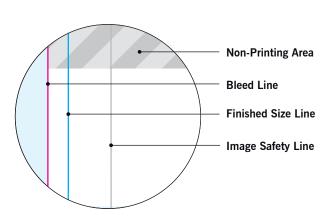

## **MAIN TEMPLATE LINES:**

#### **BLEED LINE:**

The MAGENTA line shows the bleed line. Please extend artwork to this line if it goes to or past the finished size.

### FINISHED SIZE LINE:

The CYAN line shows the finished size.

### **IMAGE SAFETY LINE:**

The GREY line shows the image safety line. Keep all text, logos & important images inside the safety line or they might get cut off.

<sup>\*</sup> Due to the nature of the CMYK printing process, the reproduction of PANTONE® colors is not always 100% possible. Please reference a Pantone® Color Bridge® book to receive a process color simulation. Further information can be found on our website.