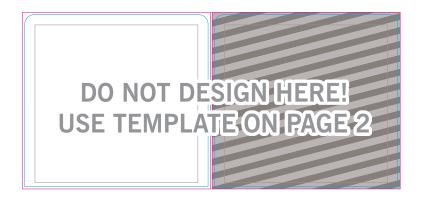

## WE USE A FULLY AUTOMATED ARTWORK CHECKING SYSTEM

- To ensure the quickest and most accurate verification and reproduction of your artwork, please use the template on page 2.
- Follow all artwork specifications & guidelines and do not alter the template lines, artboard (Adobe® Illustrator®) or canvas size (Adobe® Photoshop®).
- You must follow these instructions to ensure your delivery time.
- For a full list of artwork specifications & requirements, please visit our website.

## THINGS TO DO:

- Extend all artwork out to the templates magenta bleed line.
- Keep text, logos & important images inside the gray image safety line or they might get cut off.
- · Outline all fonts.
- Embed all placed images.
- If using Adobe® Photoshop®, delete all template lines before submitting your file.
- Design with 100% opaque PANTONE® Color Bridge® colors for more accurate color repoduction.\*
- Submit all artwork files in CMYK color space mode.
- ONLY SAVE AND SEND PAGE 2 WITH YOUR ARTWORK.