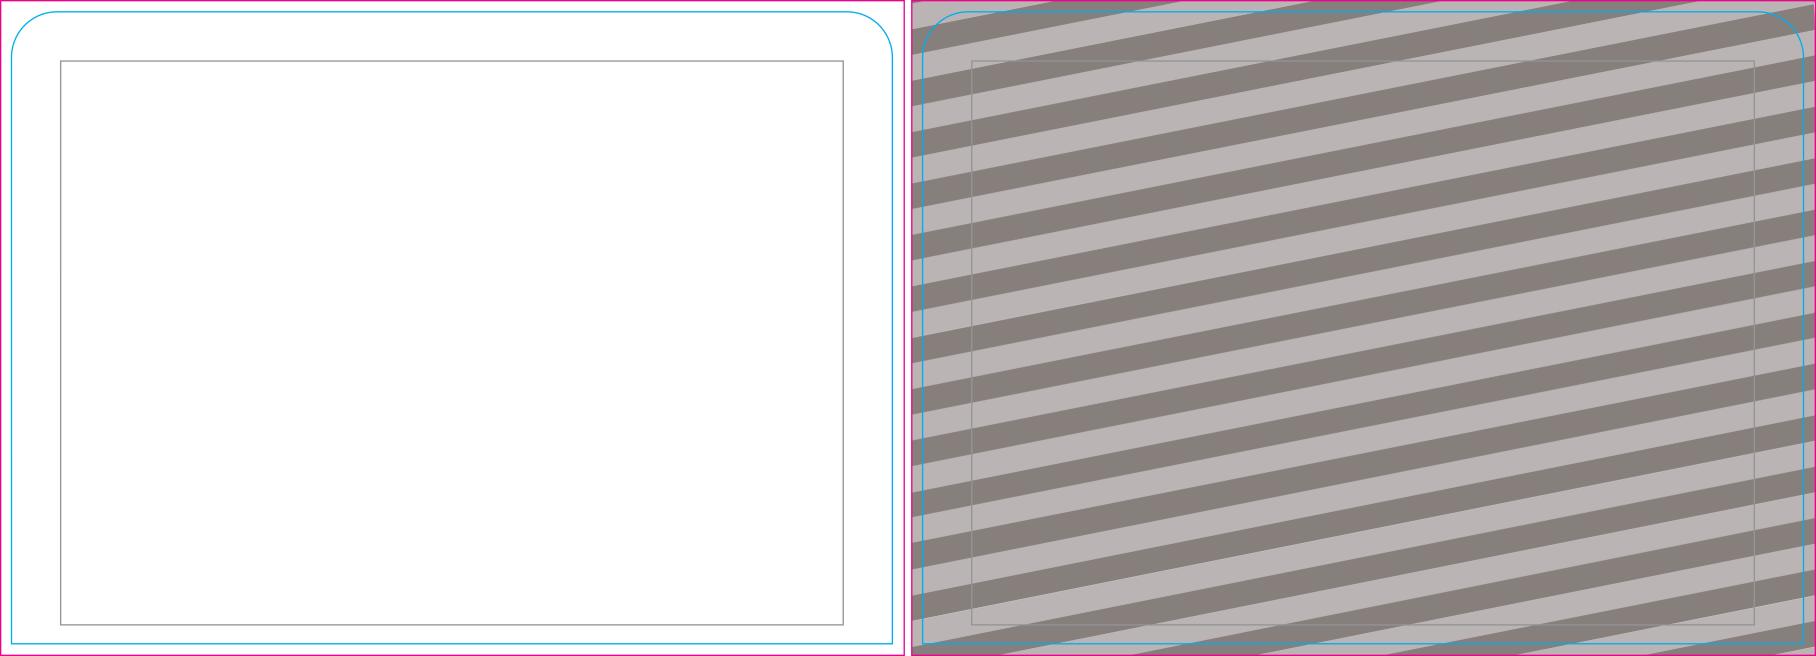

## THINGS TO DO:

- Extend all artwork out to the templates magenta bleed line.
- Keep text, logos & important images inside the gray image safety line or they might get cut off.
- · Outline all fonts.
- Embed all placed images.
- If using Adobe® Photoshop®, delete all template lines before submitting your file.
- Design with 100% opaque PANTONE® Color Bridge® colors for more accurate color repoduction.\*
- Submit all artwork files in CMYK color space mode.
- ONLY SAVE AND SEND PAGE 2 WITH YOUR ARTWORK.

#### **BLEED LINE:**

The MAGENTA line shows the bleed line. Please extend artwork to this line if it goes to or past the finished size.

#### FINISHED SIZE LINE:

The CYAN line shows the finished size.

#### **IMAGE SAFETY LINE:**

The GREY line shows the image safety line. Keep all text, logos & important images inside the safety line or they might get cut off.

<sup>\*</sup> Due to the nature of the CMYK printing process, the reproduction of PANTONE® colors is not always 100% possible. Please reference a Pantone® Color Bridge® book to receive a process color simulation. Further information can be found on our website