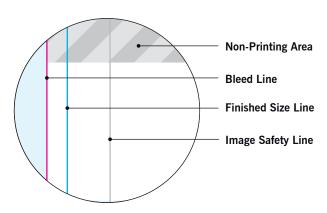

#### **BLEED LINE:**

The MAGENTA line shows the bleed line. Please extend artwork to this line if it goes to or past the finished size.

#### FINISHED SIZE LINE:

The CYAN line shows the finished size.

#### **IMAGE SAFETY LINE:**

The GREY line shows the image safety line. Keep all text, logos & important images inside the safety line or they might get cut off.

<sup>\*</sup> Due to the nature of the CMYK printing process, the reproduction of PANTONE® colors is not always 100% possible. Please reference a Pantone® Color Bridge® book to receive a process color simulation. Further information can be found on our website