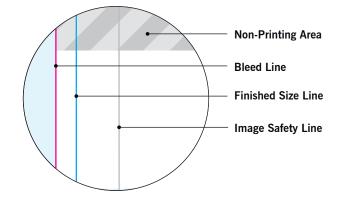

#### **BLEED LINE:**

The MAGENTA line shows the bleed line. Please extend artwork to this line if it goes to or past the finished size.

#### FINISHED SIZE LINE:

The CYAN line shows the finished size.

#### IMAGE SAFETY LINE:

The GREY line shows the image safety line. Keep all text, logos & important images inside the safety line or they might get cut off.