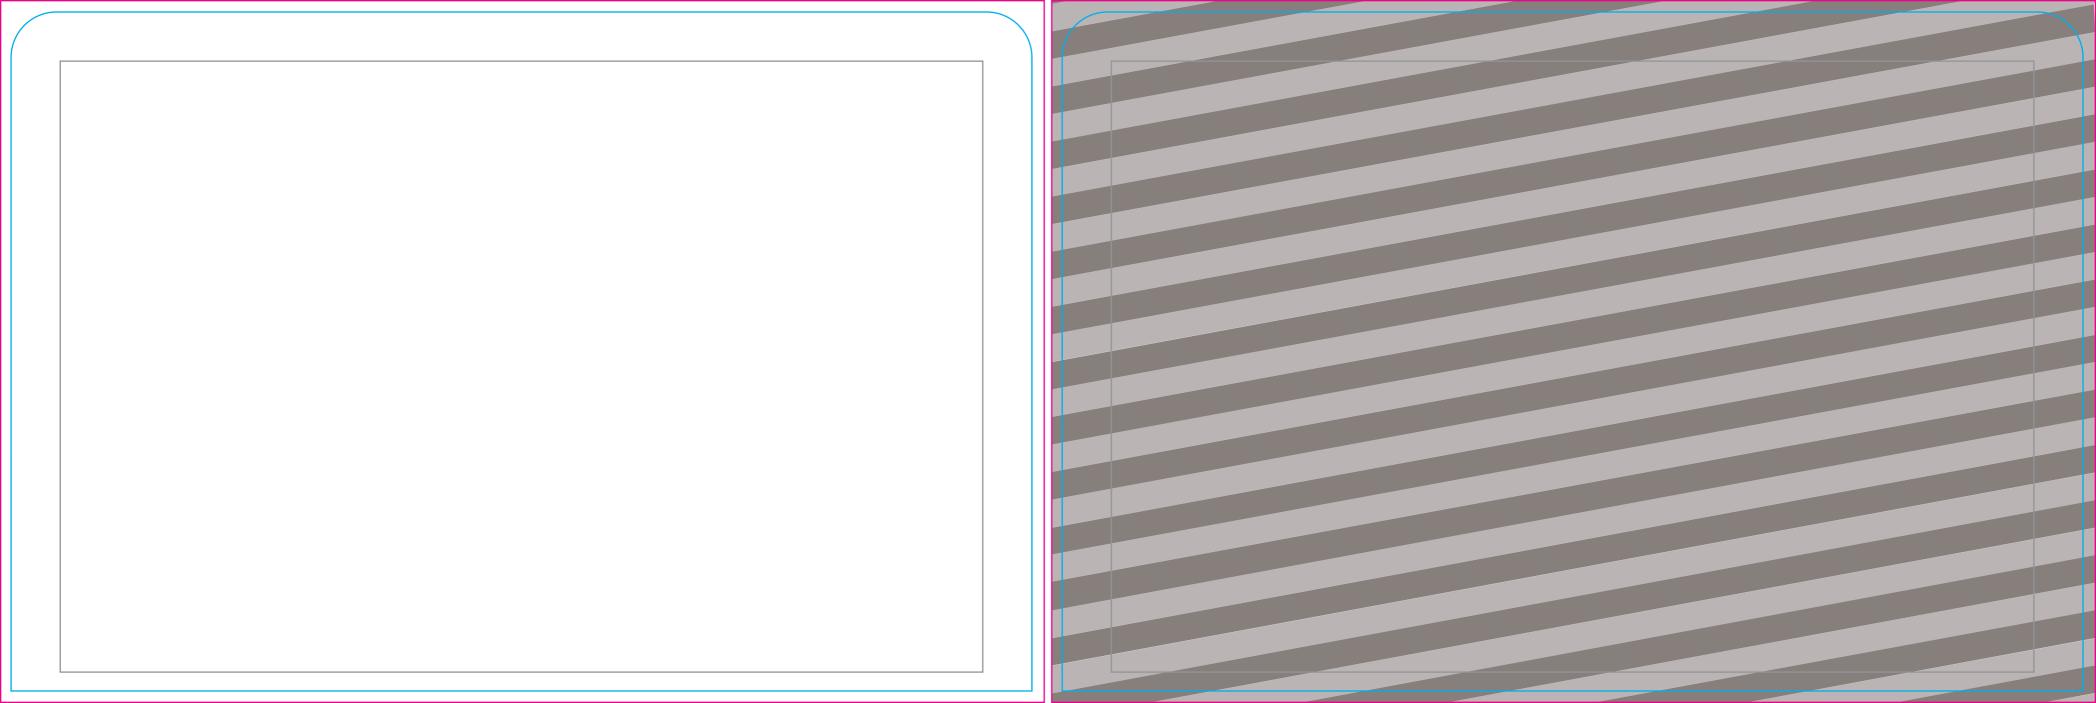

#### THINGS TO DO:

- Extend all artwork out to the templates magenta bleed line.
- Keep text, logos & important images inside the gray image safety line or they might get cut off.
- Outline all fonts.
- Embed all placed images.
- If using Adobe® Photoshop®, delete all template lines before submitting your file.
- Design with 100% opaque PANTONE® Color Bridge® colors for more accurate color repoduction.\*
- Submit all artwork files in CMYK color space mode.
- ONLY SAVE AND SEND PAGE 2 WITH YOUR ARTWORK.

#### **BLEED LINE:**

The MAGENTA line shows the bleed line. Please extend artwork to this line if it goes to or past the finished size.

#### FINISHED SIZE LINE:

The CYAN line shows the finished size.

#### IMAGE SAFETY LINE:

The GREY line shows the image safety line. Keep all text, logos & important images inside the safety line or they might get cut off.