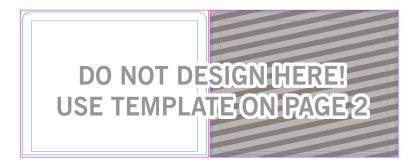

#### WE USE A FULLY AUTOMATED ARTWORK CHECKING SYSTEM

- To ensure the quickest and most accurate verification and reproduction of your artwork, please use the template on page 2.
- Follow all artwork specifications & guidelines and do not alter the template lines, artboard (Adobe® Illustrator®) or canvas size (Adobe® Photoshop®).
  You must follow these instructions to ensure your delivery time.
- · For a full list of artwork specifications & requirements, please visit our website.