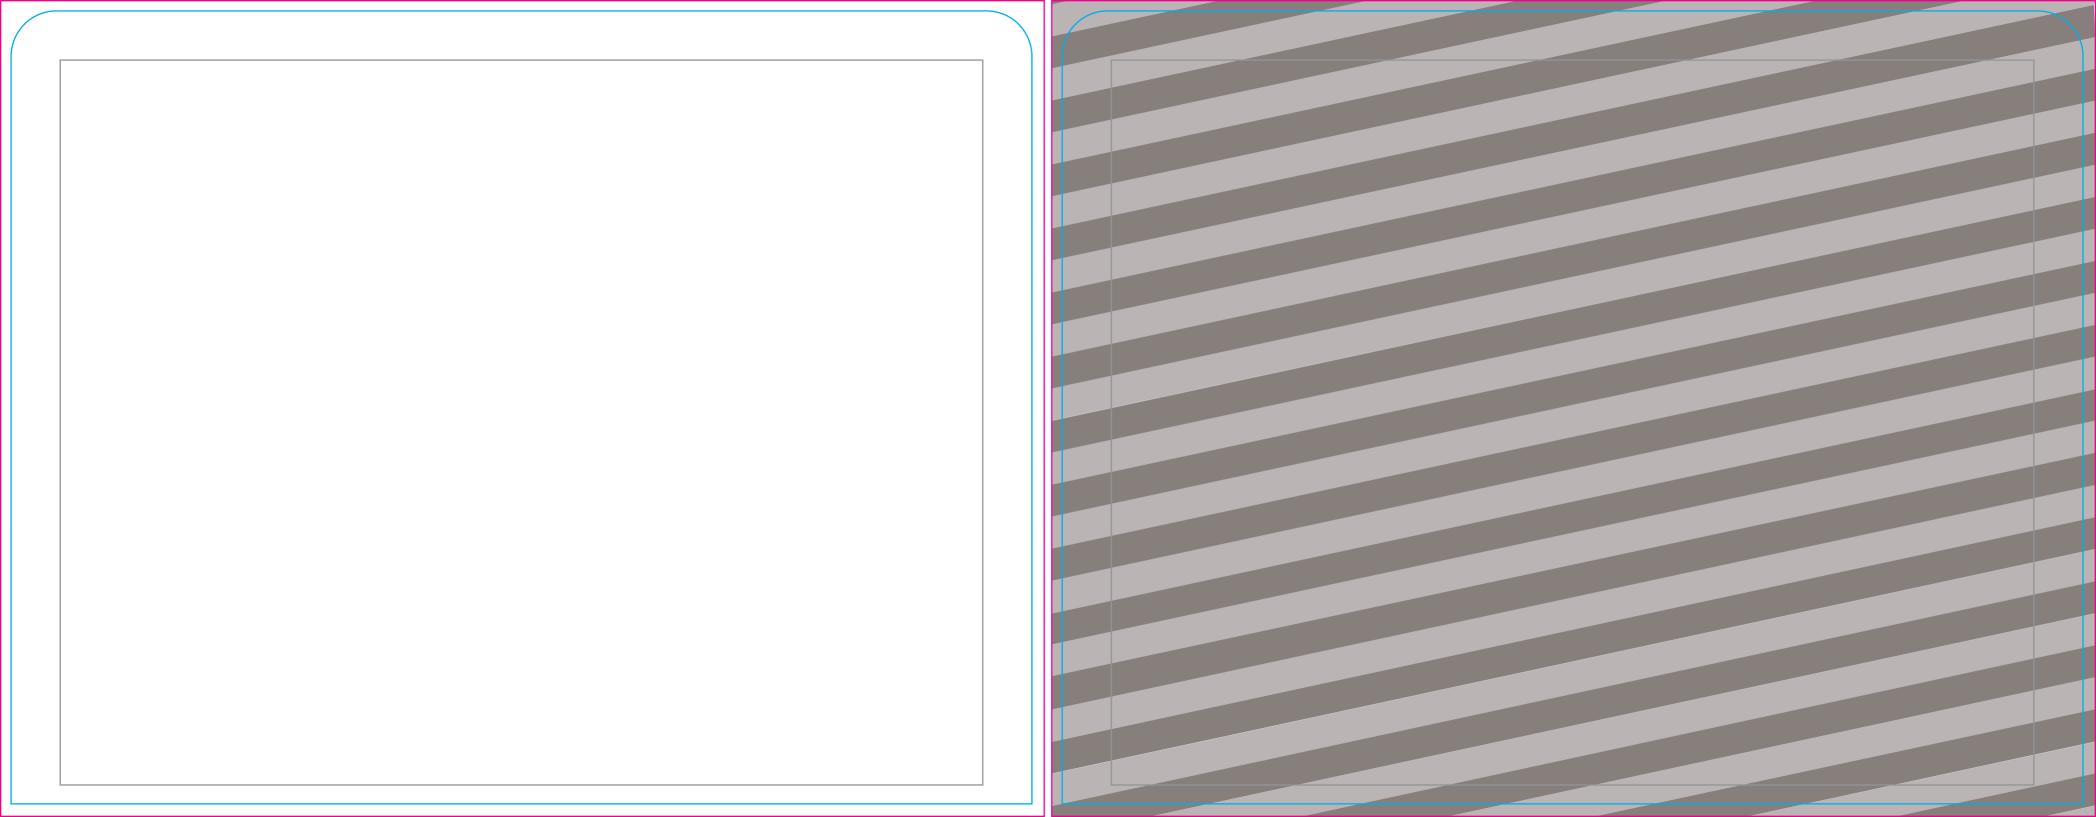

#### THINGS TO DO:

- Extend all artwork out to the templates magenta bleed line.
- Keep text, logos & important images inside the gray image safety line or they might get cut off.
- Outline all fonts.
- Embed all placed images.
- If using Adobe® Photoshop®, delete all template lines before submitting your file.
- Design with 100% opaque PANTONE® Color Bridge® colors for more accurate color repoduction.\*
- Submit all artwork files in CMYK color space mode.
- ONLY SAVE AND SEND PAGE 2 WITH YOUR ARTWORK.

#### **BLEED LINE:**

The MAGENTA line shows the bleed line. Please extend artwork to this line if it goes to or past the finished size.

#### FINISHED SIZE LINE:

The CYAN line shows the finished size.

#### IMAGE SAFETY LINE:

The GREY line shows the image safety line. Keep all text, logos & important images inside the safety line or they might get cut off.