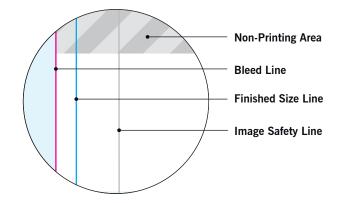

#### **BLEED LINE:**

The MAGENTA line shows the bleed line. Please extend artwork to this line if it goes to or past the finished size.

#### FINISHED SIZE LINE:

The CYAN line shows the finished size.

#### IMAGE SAFETY LINE:

The GREY line shows the image safety line. Keep all text, logos & important images inside the safety line or they might get cut off.