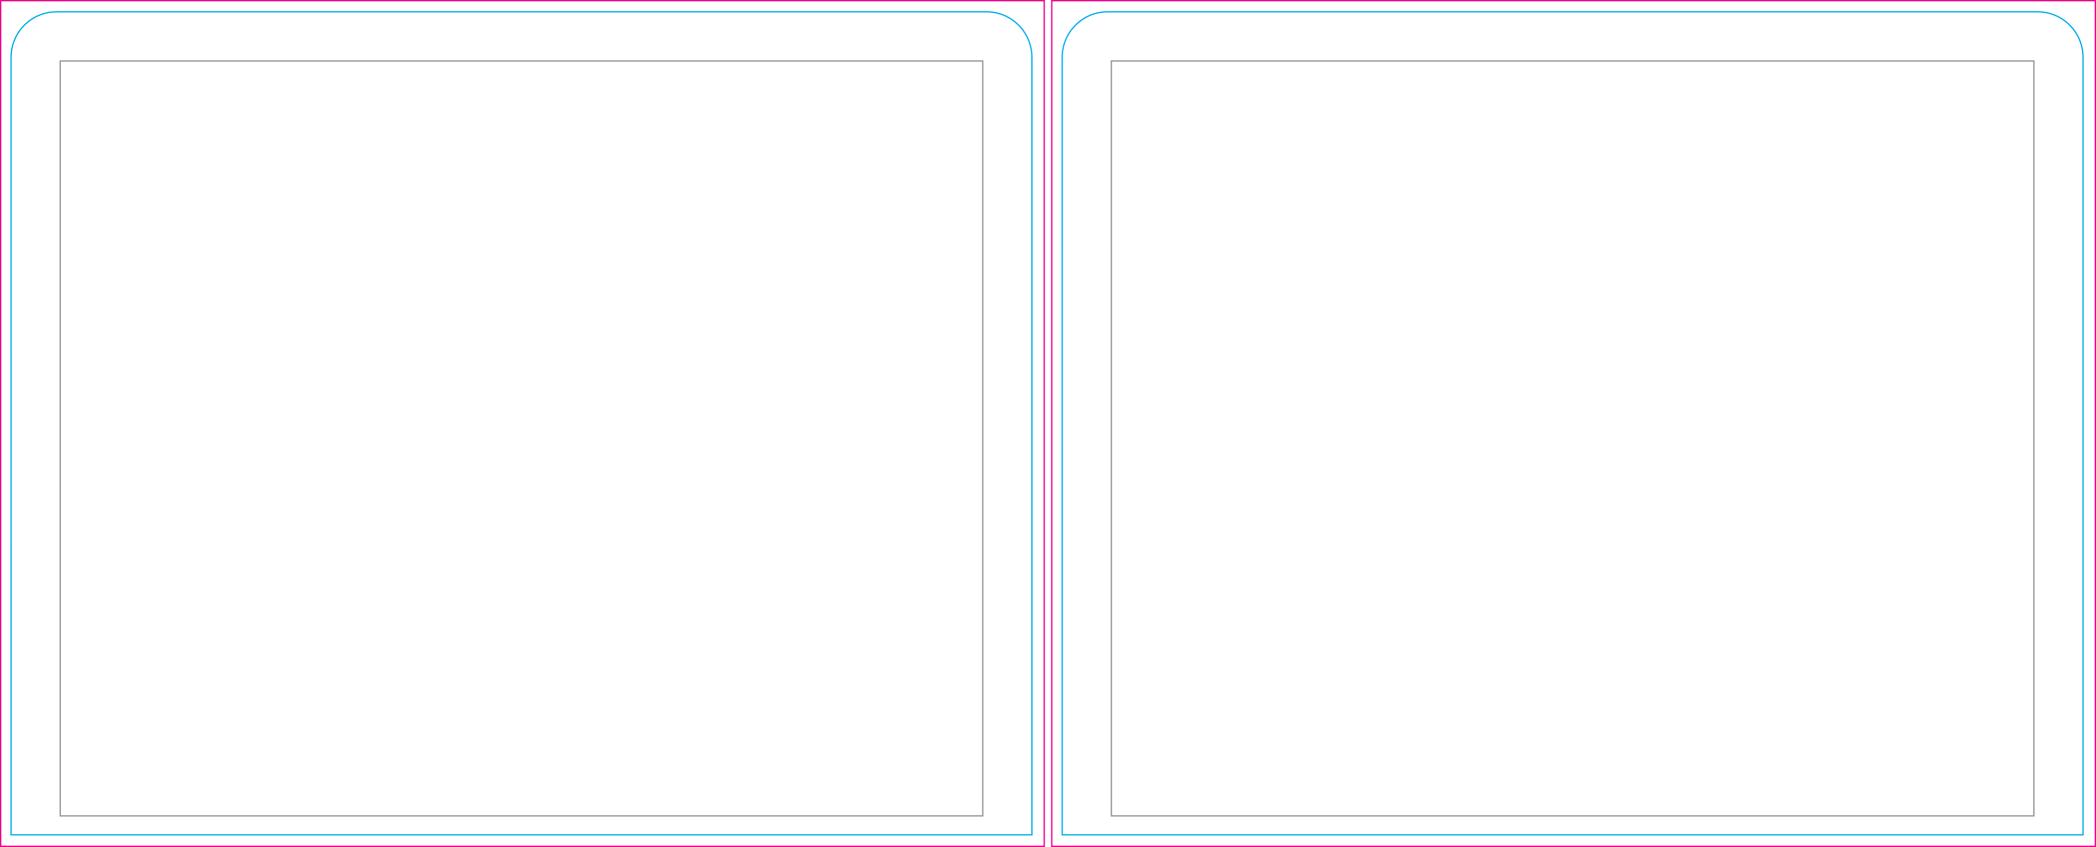

## THINGS TO DO:

- Extend all artwork out to the templates magenta bleed line.
- Keep text, logos & important images inside the gray image safety line or they might get cut off.
- · Outline all fonts.
- Embed all placed images.
- If using Adobe® Photoshop®, delete all template lines before submitting your file.
- Design with 100% opaque PANTONE® Color Bridge® colors for more accurate color repoduction.\*
- Submit all artwork files in CMYK color space mode.
- ONLY SAVE AND SEND PAGE 2 WITH YOUR ARTWORK.

# **THINGS TO KNOW:**

- The template is at 1:10 scale. DO NOT resize it.
- A minimum resolution of 360dpi is required for all raster (pixel) images.
   Higher resolutions are preferred.
- DO NOT alter the template in any way.
- If multiple images are selected for a product, submit one file per image.
- For multiple print and/or double print products, please design on all layouts within the template even if the layout graphics are the same.

#### **BLEED LINE:**

The MAGENTA line shows the bleed line. Please extend artwork to this line if it goes to or past the finished size.

## FINISHED SIZE LINE:

The CYAN line shows the finished size.

## **IMAGE SAFETY LINE:**

The GREY line shows the image safety line. Keep all text, logos & important images inside the safety line or they might get cut off.

DO NOT DESIGN HERE! USE TEMPLATE ON PAGE 2

<sup>\*</sup> Due to the nature of the CMYK printing process, the reproduction of PANTONE® colors is not always 100% possible.