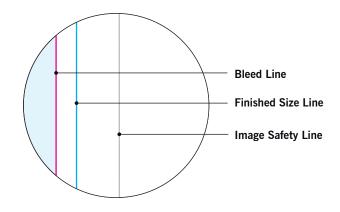

#### **BLEED LINE:**

The MAGENTA line shows the bleed line. Please extend artwork to this line if it goes to or past the finished size.

## FINISHED SIZE LINE:

The CYAN line shows the finished size.

## **IMAGE SAFETY LINE:**

The GREY line shows the image safety line. Keep all text, logos & important images inside the safety line or they might get cut off.

DO NOT DESIGN HERE! USE TEMPLATE ON PAGE 2

<sup>\*</sup> Due to the nature of the CMYK printing process, the reproduction of PANTONE® colors is not always 100% possible.