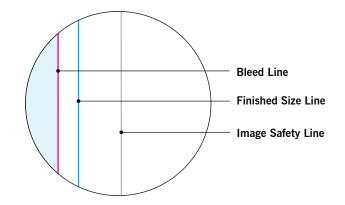

# MAIN TEMPLATE LINES:

#### **BLEED LINE:**

The MAGENTA line shows the bleed line. Please extend artwork to this line if it goes to or past the finished size.

#### FINISHED SIZE LINE:

The CYAN line shows the finished size.

#### IMAGE SAFETY LINE:

The GREY line shows the image safety line. Keep all text, logos & important images inside the safety line or they might get cut off.

DO NOT DESIGN HERE! USE TEMPLATE ON PAGE 2