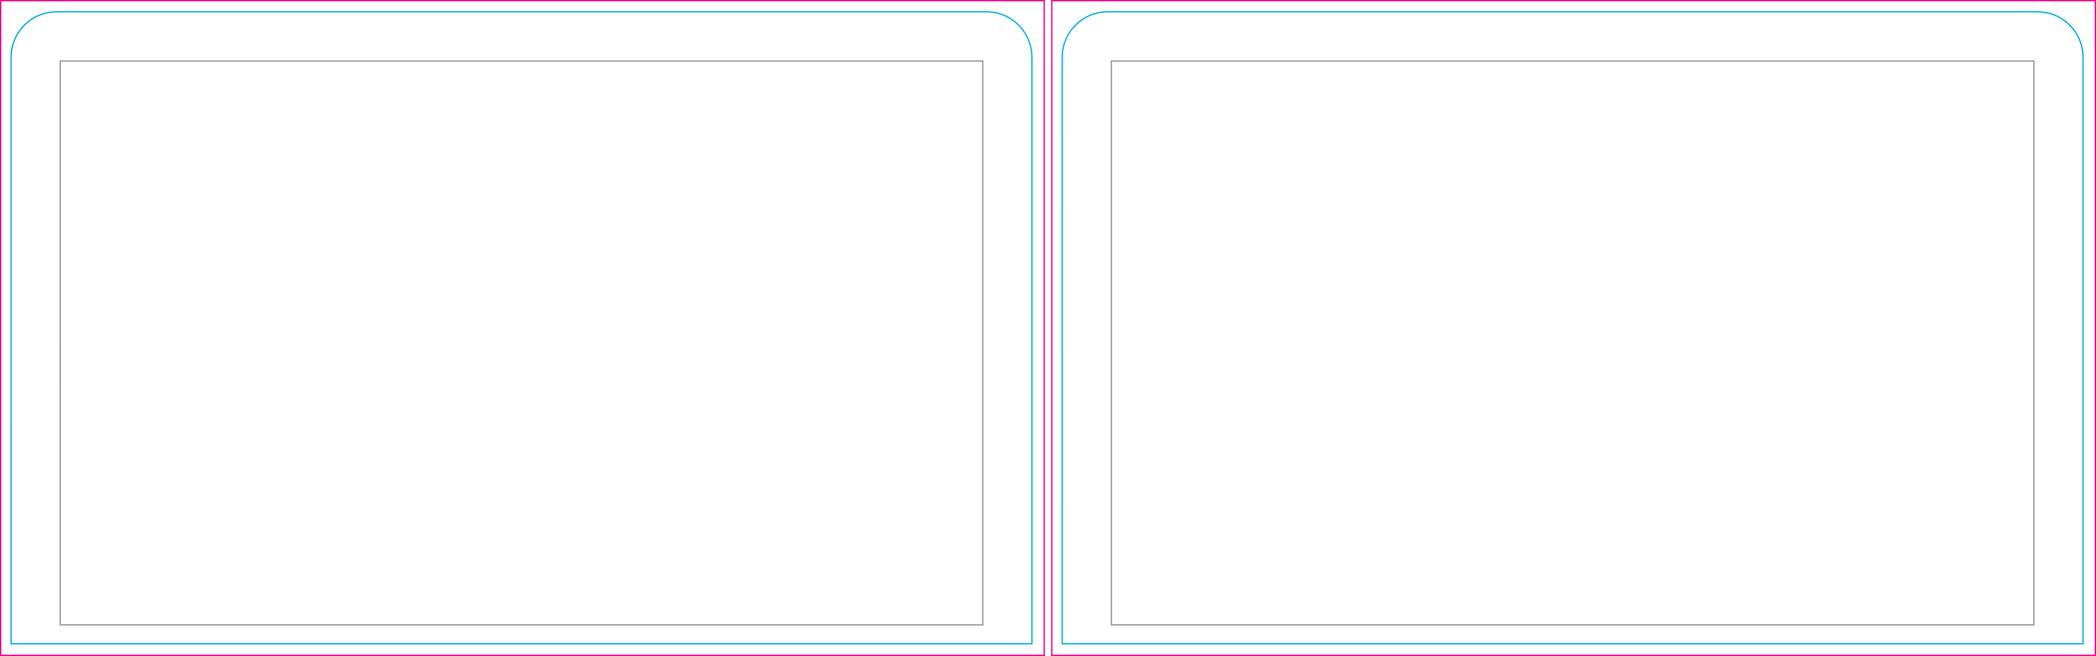

# Finished Print Size: 8.9' x 5.5' (W x H)

Data Format: 554.4cm x 173.4cm (finished print size & bleed)

## THINGS TO DO:

- Extend all artwork out to the templates magenta bleed line.
- Keep text, logos & important images inside the gray image safety line or they might get cut off.
- Outline all fonts.
- Embed all placed images.
- If using Adobe® Photoshop®, delete all template lines before submitting your file.
- Design with 100% opaque PANTONE® Color Bridge® colors for more accurate color repoduction.\*
- Submit all artwork files in CMYK color space mode.
- ONLY SAVE AND SEND PAGE 2 WITH YOUR ARTWORK.

### THINGS TO KNOW:

- The template is at 1:10 scale. DO NOT resize it.
- A minimum resolution of 360dpi is required for all raster (pixel) images. Higher resolutions are preferred.
- DO NOT alter the template in any way.
- If multiple images are selected for a product, submit one file per image.
- For multiple print and/or double print products, please design on all layouts within the template even if the layout graphics are the same.

#### STITCHING LINE:

The BLACK line shows the stitching line.