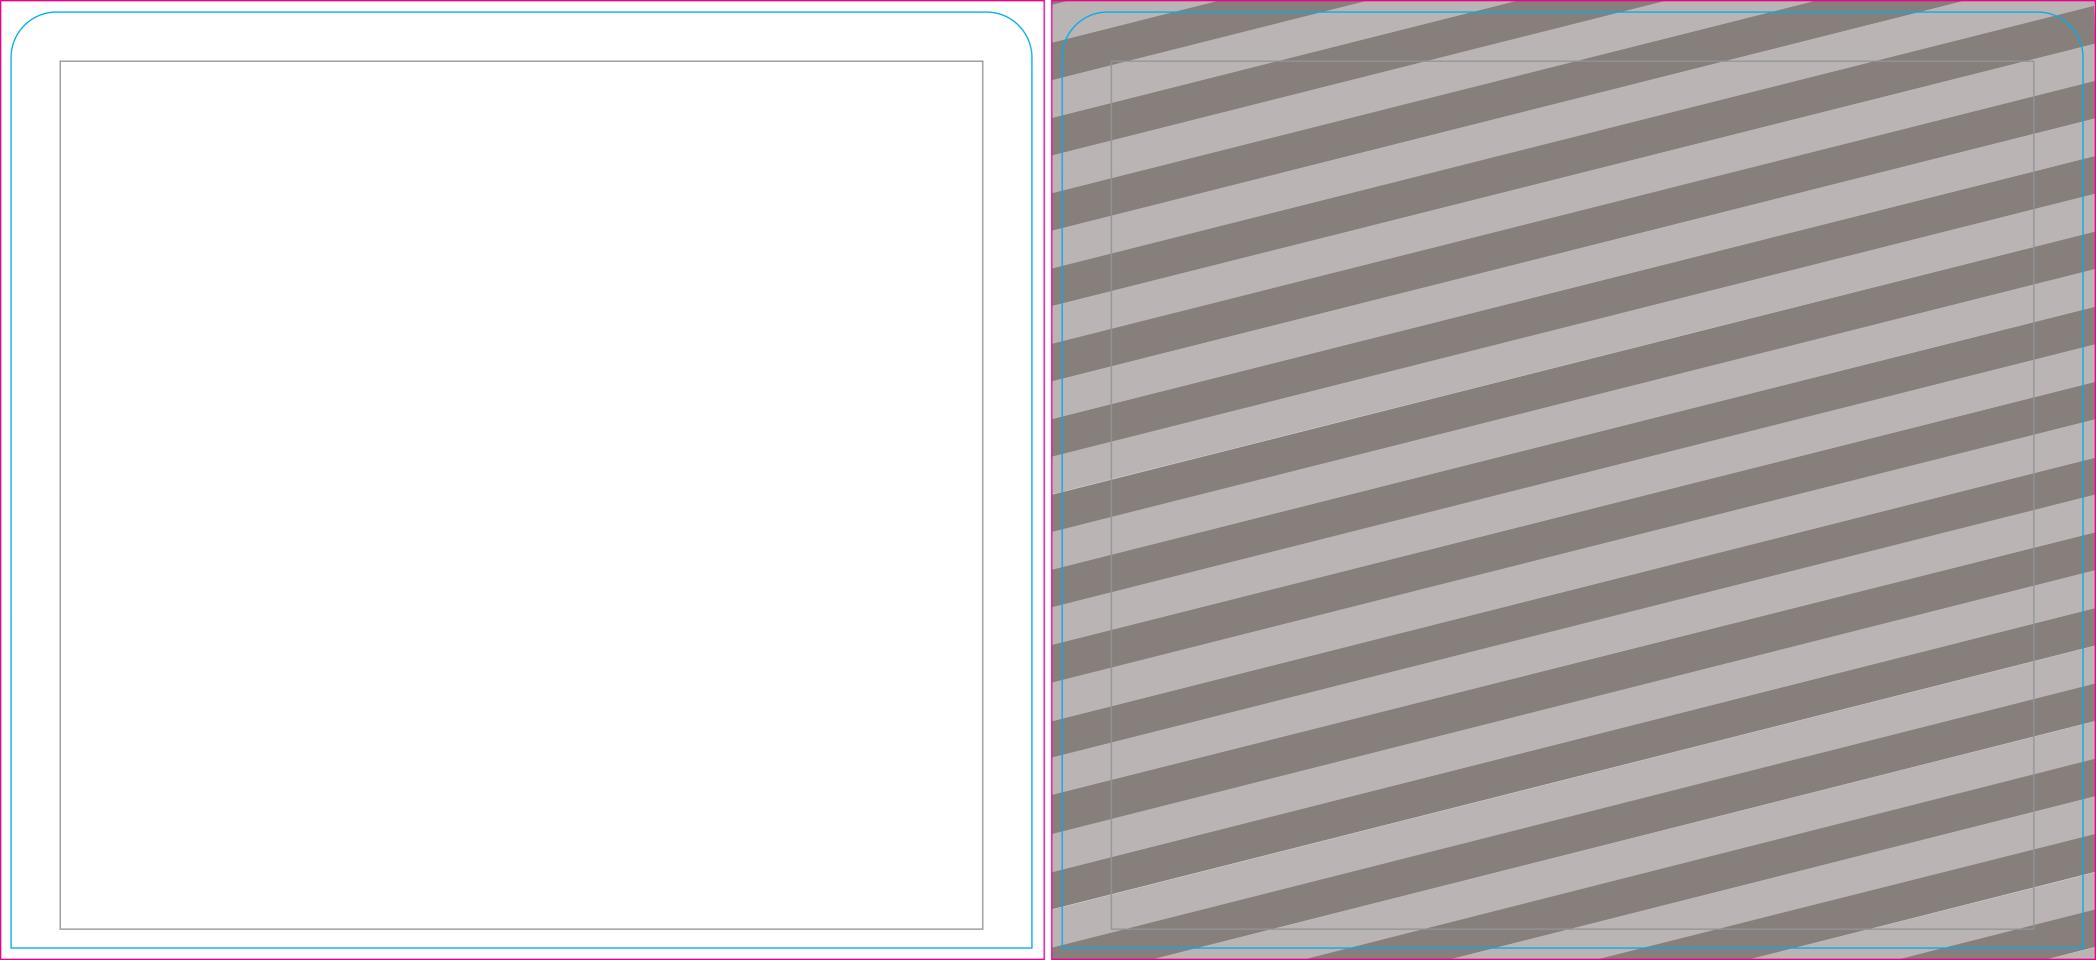

## THINGS TO DO:

- Extend all artwork out to the templates magenta bleed line.
- Keep text, logos & important images inside the gray image safety line or they might get cut off.
- · Outline all fonts.
- Embed all placed images.
- If using Adobe® Photoshop®, delete all template lines before submitting your file.
- Design with 100% opaque PANTONE® Color Bridge® colors for more accurate color repoduction.\*
- Submit all artwork files in CMYK color space mode.
- ONLY SAVE AND SEND PAGE 2 WITH YOUR ARTWORK.

#### **BLEED LINE:**

The MAGENTA line shows the bleed line. Please extend artwork to this line if it goes to or past the finished size.

#### FINISHED SIZE LINE:

The CYAN line shows the finished size.

#### **IMAGE SAFETY LINE:**

The GREY line shows the image safety line. Keep all text, logos & important images inside the safety line or they might get cut off.

<sup>\*</sup> Due to the nature of the CMYK printing process, the reproduction of PANTONE® colors is not always 100% possible. Please reference a Pantone® Color Bridge® book to receive a process color simulation. Further information can be found on our website