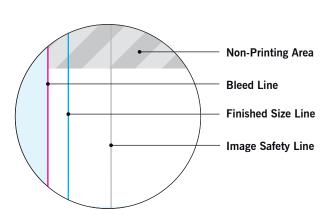

### **MAIN TEMPLATE LINES:**

#### **BLEED LINE:**

The MAGENTA line shows the bleed line. Please extend artwork to this line if it goes to or past the finished size.

#### FINISHED SIZE LINE:

The CYAN line shows the finished size.

#### **IMAGE SAFETY LINE:**

The GREY line shows the image safety line. Keep all text, logos & important images inside the safety line or they might get cut off.

<sup>\*</sup> Due to the nature of the CMYK printing process, the reproduction of PANTONE® colors is not always 100% possible. Please reference a Pantone® Color Bridge® book to receive a process color simulation. Further information can be found on our website