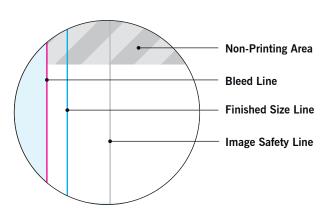

#### **BLEED LINE:**

The MAGENTA line shows the bleed line. Please extend artwork to this line if it goes to or past the finished size.

#### FINISHED SIZE LINE:

The CYAN line shows the finished size.

#### **IMAGE SAFETY LINE:**

The GREY line shows the image safety line. Keep all text, logos & important images inside the safety line or they might get cut off.

<sup>\*</sup> Due to the nature of the CMYK printing process, the reproduction of PANTONE® colors is not always 100% possible. Please reference a Pantone® Color Bridge® book to receive a process color simulation. Further information can be found on our website