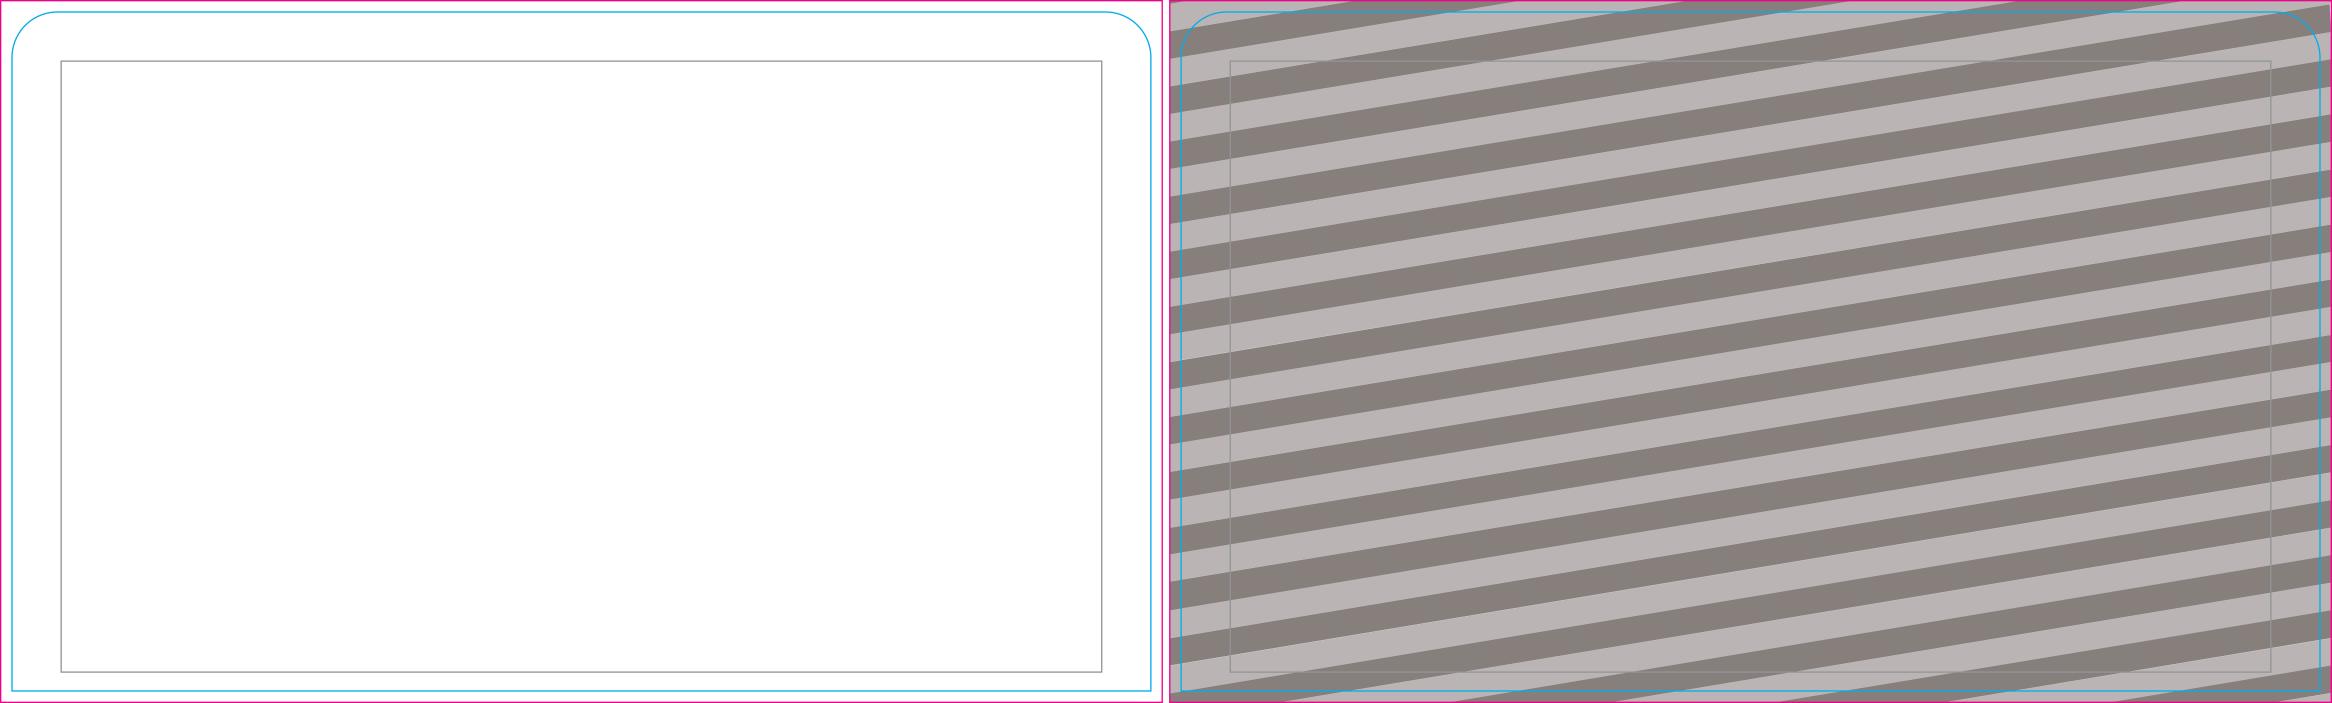

## THINGS TO DO:

- Extend all artwork out to the templates magenta bleed line.
- Keep text, logos & important images inside the gray image safety line or they might get cut off.
- · Outline all fonts.
- Embed all placed images.
- If using Adobe® Photoshop®, delete all template lines before submitting your file.
- Design with 100% opaque PANTONE® Color Bridge® colors for more accurate color repoduction.\*
- Submit all artwork files in CMYK color space mode.
- ONLY SAVE AND SEND PAGE 2 WITH YOUR ARTWORK.

#### **BLEED LINE:**

The MAGENTA line shows the bleed line. Please extend artwork to this line if it goes to or past the finished size.

#### FINISHED SIZE LINE:

The CYAN line shows the finished size.

#### **IMAGE SAFETY LINE:**

The GREY line shows the image safety line. Keep all text, logos & important images inside the safety line or they might get cut off.

<sup>\*</sup> Due to the nature of the CMYK printing process, the reproduction of PANTONE® colors is not always 100% possible. Please reference a Pantone® Color Bridge® book to receive a process color simulation. Further information can be found on our website