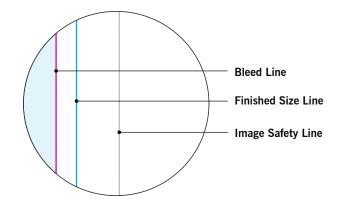

## MAIN TEMPLATE LINES:

#### **BLEED LINE:**

The MAGENTA line shows the bleed line. Please extend artwork to this line if it goes to or past the finished size.

#### FINISHED SIZE LINE:

The CYAN line shows the finished size.

#### IMAGE SAFETY LINE:

The GREY line shows the image safety line. Keep all text, logos & important images inside the safety line or they might get cut off.

DO NOT DESIGN HERE! USE TEMPLATE ON PAGE 2