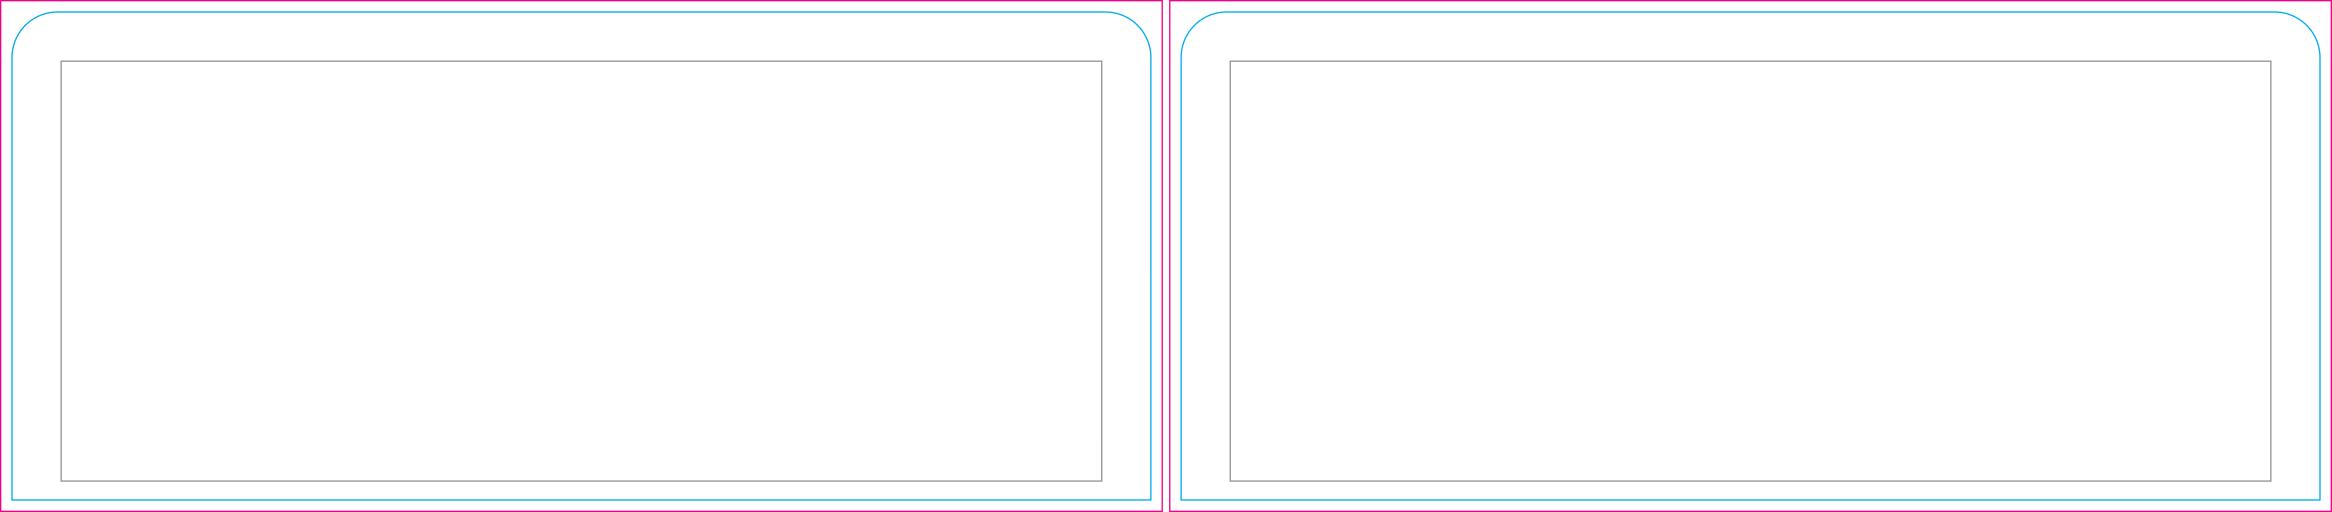

# Finished Print Size: 9.8' x 4.2' (W x H)

Data Format: 614.4cm x 135.3cm (finished print size & bleed)

## THINGS TO DO:

- Extend all artwork out to the templates magenta bleed line.
- Keep text, logos & important images inside the gray image safety line or they might get cut off.
- Outline all fonts.
- Embed all placed images.
- If using Adobe® Photoshop®, delete all template lines before submitting your file.
- Design with 100% opaque PANTONE® Color Bridge® colors for more accurate color repoduction.\*
- Submit all artwork files in CMYK color space mode.
- ONLY SAVE AND SEND PAGE 2 WITH YOUR ARTWORK.

#### **BLEED LINE:**

The MAGENTA line shows the bleed line. Please extend artwork to this line if it goes to or past the finished size.

#### FINISHED SIZE LINE:

The CYAN line shows the finished size.

#### IMAGE SAFETY LINE:

The GREY line shows the image safety line. Keep all text, logos & important images inside the safety line or they might get cut off.

DO NOT DESIGN HERE! USE TEMPLATE ON PAGE 2