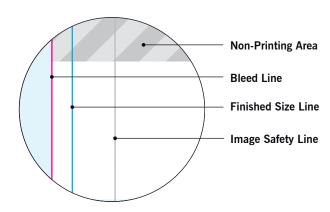

## **MAIN TEMPLATE LINES:**

#### **BLEED LINE:**

The MAGENTA line shows the bleed line. Please extend artwork to this line if it goes to or past the finished size.

### FINISHED SIZE LINE:

The CYAN line shows the finished size.

### **IMAGE SAFETY LINE:**

The GREY line shows the image safety line. Keep all text, logos & important images inside the safety line or they might get cut off.

<sup>\*</sup> Due to the nature of the CMYK printing process, the reproduction of PANTONE® colors is not always 100% possible. Please reference a Pantone® Color Bridge® book to receive a process color simulation. Further information can be found on our website.