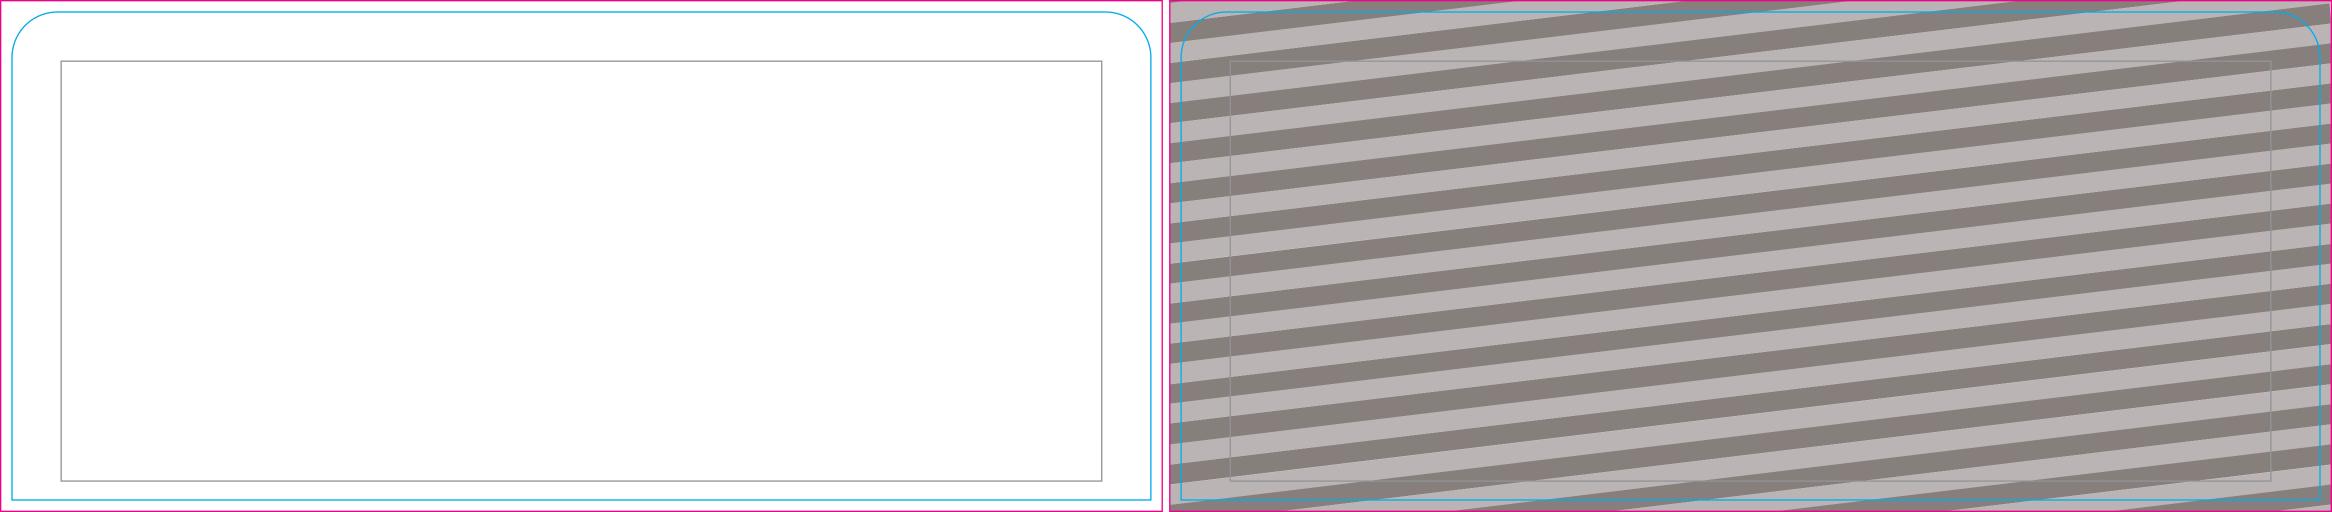

## THINGS TO DO:

- Extend all artwork out to the templates magenta bleed line.
- Keep text, logos & important images inside the gray image safety line or they might get cut off.
- · Outline all fonts.
- Embed all placed images.
- If using Adobe® Photoshop®, delete all template lines before submitting your file.
- Design with 100% opaque PANTONE® Color Bridge® colors for more accurate color repoduction.\*
- Submit all artwork files in CMYK color space mode.
- ONLY SAVE AND SEND PAGE 2 WITH YOUR ARTWORK.

#### **BLEED LINE:**

The MAGENTA line shows the bleed line. Please extend artwork to this line if it goes to or past the finished size.

### FINISHED SIZE LINE:

The CYAN line shows the finished size.

### **IMAGE SAFETY LINE:**

The GREY line shows the image safety line. Keep all text, logos & important images inside the safety line or they might get cut off.

<sup>\*</sup> Due to the nature of the CMYK printing process, the reproduction of PANTONE® colors is not always 100% possible. Please reference a Pantone® Color Bridge® book to receive a process color simulation. Further information can be found on our website.