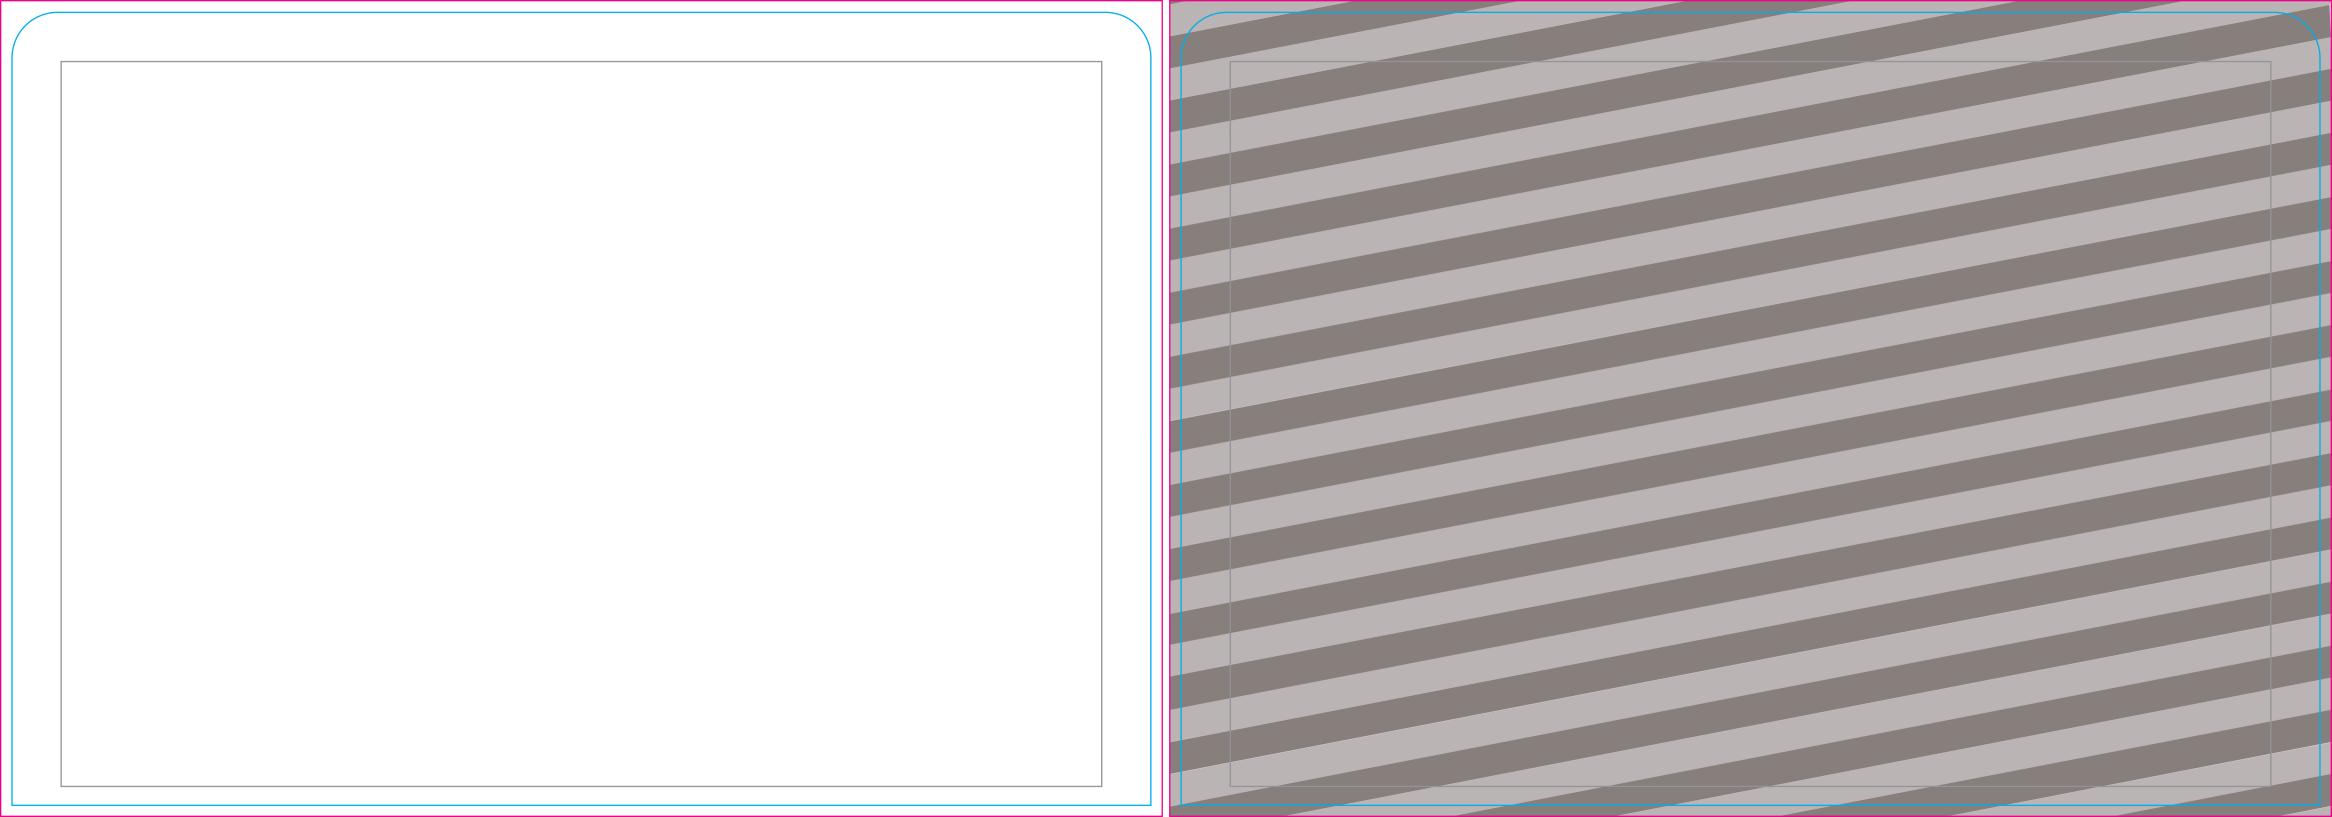

## THINGS TO DO:

- Extend all artwork out to the templates magenta bleed line.
- Keep text, logos & important images inside the gray image safety line or they might get cut off.
- · Outline all fonts.
- Embed all placed images.
- If using Adobe® Photoshop®, delete all template lines before submitting your file.
- Design with 100% opaque PANTONE® Color Bridge® colors for more accurate color repoduction.\*
- Submit all artwork files in CMYK color space mode.
- ONLY SAVE AND SEND PAGE 2 WITH YOUR ARTWORK.

#### **BLEED LINE:**

The MAGENTA line shows the bleed line. Please extend artwork to this line if it goes to or past the finished size.

#### FINISHED SIZE LINE:

The CYAN line shows the finished size.

#### **IMAGE SAFETY LINE:**

The GREY line shows the image safety line. Keep all text, logos & important images inside the safety line or they might get cut off.

<sup>\*</sup> Due to the nature of the CMYK printing process, the reproduction of PANTONE® colors is not always 100% possible. Please reference a Pantone® Color Bridge® book to receive a process color simulation. Further information can be found on our website