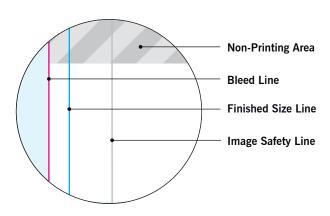

### MAIN TEMPLATE LINES:

#### **BLEED LINE:**

The MAGENTA line shows the bleed line. Please extend artwork to this line if it goes to or past the finished size.

#### FINISHED SIZE LINE:

The CYAN line shows the finished size.

#### **IMAGE SAFETY LINE:**

The GREY line shows the image safety line. Keep all text, logos & important images inside the safety line or they might get cut off.

<sup>\*</sup> Due to the nature of the CMYK printing process, the reproduction of PANTONE® colors is not always 100% possible. Please reference a Pantone® Color Bridge® book to receive a process color simulation. Further information can be found on our website