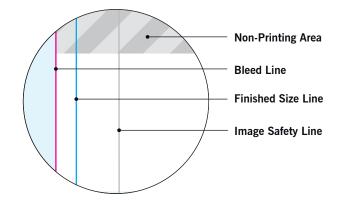

#### MAIN TEMPLATE LINES:

#### **BLEED LINE:**

The MAGENTA line shows the bleed line. Please extend artwork to this line if it goes to or past the finished size.

#### FINISHED SIZE LINE:

The CYAN line shows the finished size.

#### IMAGE SAFETY LINE:

The GREY line shows the image safety line. Keep all text, logos & important images inside the safety line or they might get cut off.