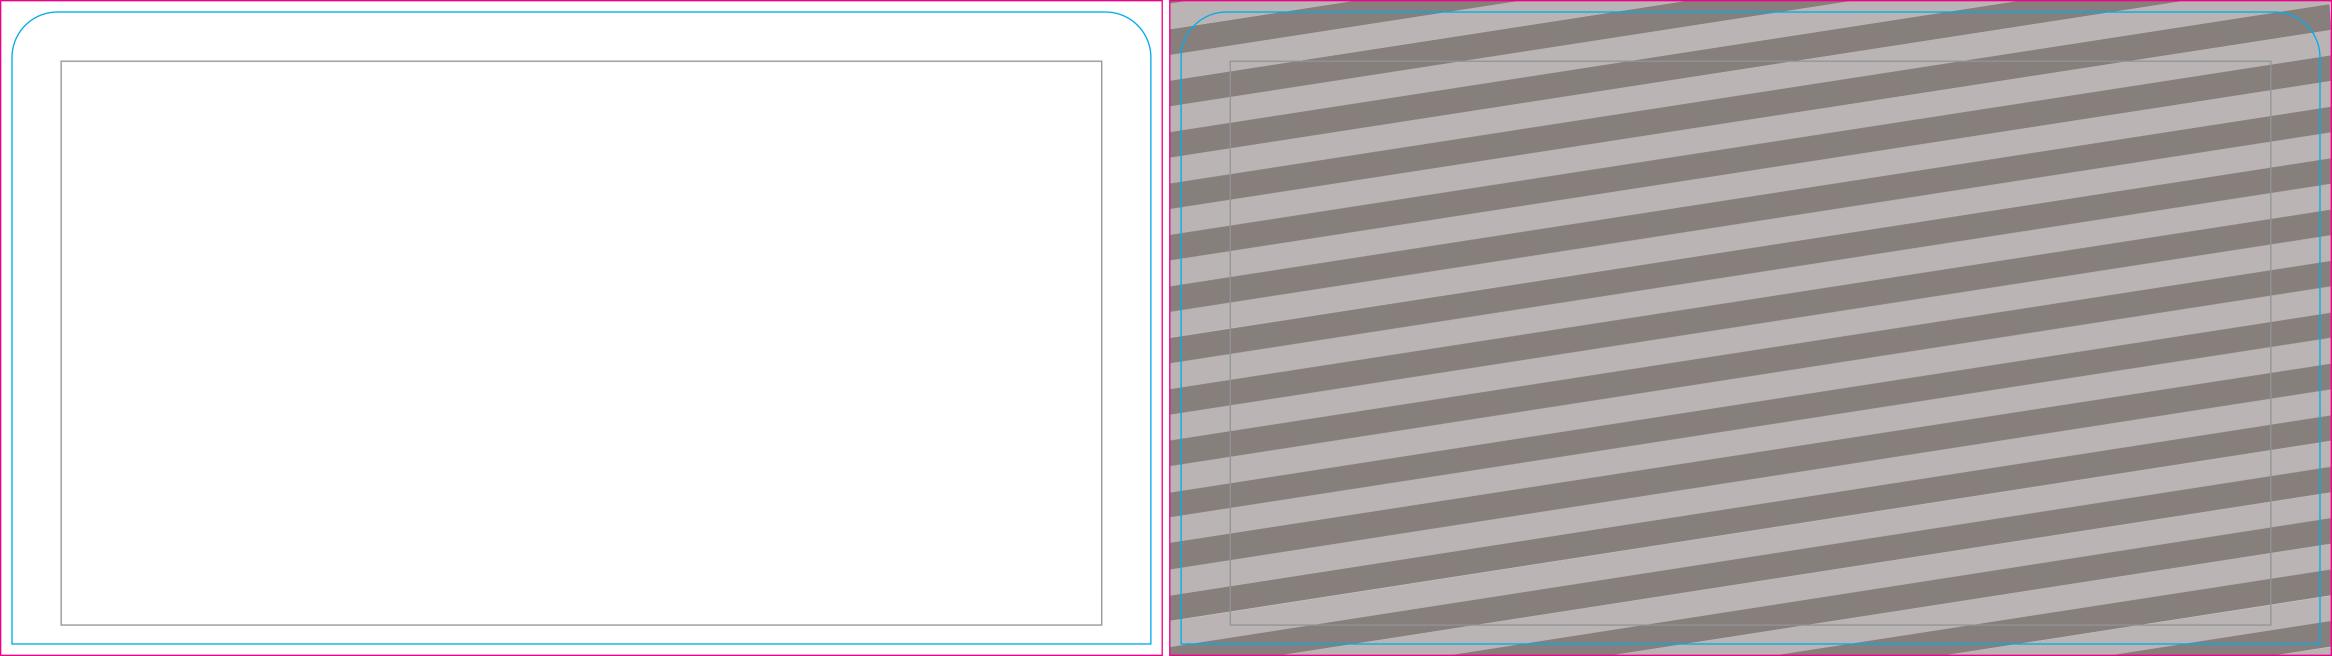

#### THINGS TO DO:

- Extend all artwork out to the templates magenta bleed line.
- Keep text, logos & important images inside the gray image safety line or they might get cut off.
- Outline all fonts.
- Embed all placed images.
- If using Adobe® Photoshop®, delete all template lines before submitting your file.
- Design with 100% opaque PANTONE® Color Bridge® colors for more accurate color repoduction.\*
- Submit all artwork files in CMYK color space mode.
- ONLY SAVE AND SEND PAGE 2 WITH YOUR ARTWORK.

#### **BLEED LINE:**

The MAGENTA line shows the bleed line. Please extend artwork to this line if it goes to or past the finished size.

#### FINISHED SIZE LINE:

The CYAN line shows the finished size.

#### IMAGE SAFETY LINE:

The GREY line shows the image safety line. Keep all text, logos & important images inside the safety line or they might get cut off.