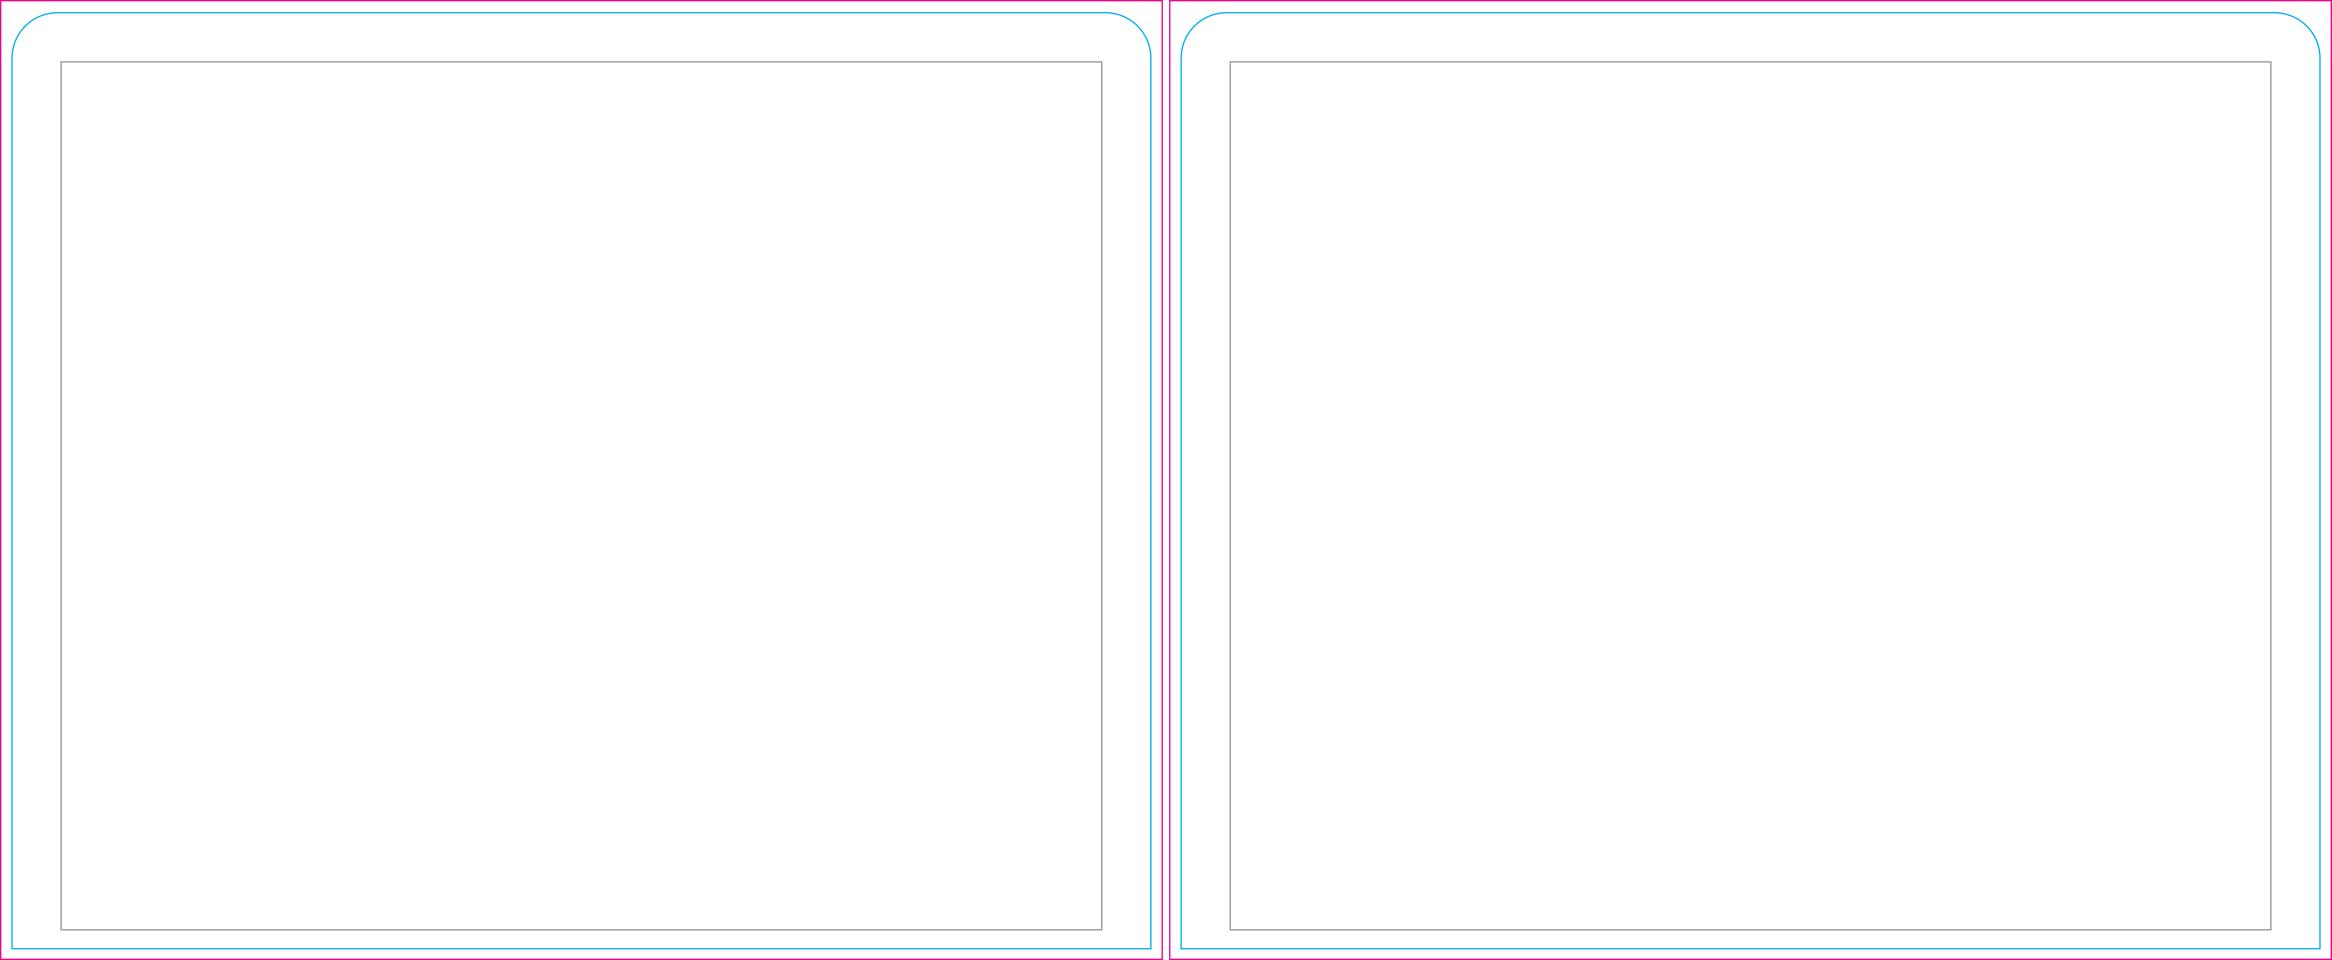

## THINGS TO DO:

- Extend all artwork out to the templates magenta bleed line.
- Keep text, logos & important images inside the gray image safety line or they might get cut off.
- · Outline all fonts.
- Embed all placed images.
- If using Adobe® Photoshop®, delete all template lines before submitting your file.
- Design with 100% opaque PANTONE® Color Bridge® colors for more accurate color repoduction.\*
- Submit all artwork files in CMYK color space mode.
- ONLY SAVE AND SEND PAGE 2 WITH YOUR ARTWORK.

# **THINGS TO KNOW:**

- The template is at 1:10 scale. DO NOT resize it.
- A minimum resolution of 360dpi is required for all raster (pixel) images.
   Higher resolutions are preferred.
- DO NOT alter the template in any way.
- If multiple images are selected for a product, submit one file per image.
- For multiple print and/or double print products, please design on all layouts within the template even if the layout graphics are the same.

## **MAIN TEMPLATE LINES:**

#### **BLEED LINE:**

The MAGENTA line shows the bleed line. Please extend artwork to this line if it goes to or past the finished size.

## FINISHED SIZE LINE:

The CYAN line shows the finished size.

## **IMAGE SAFETY LINE:**

The GREY line shows the image safety line. Keep all text, logos & important images inside the safety line or they might get cut off.

DO NOT DESIGN HERE!
USE TEMPLATE ON PAGE 2

<sup>\*</sup> Due to the nature of the CMYK printing process, the reproduction of PANTONE® colors is not always 100% possible.