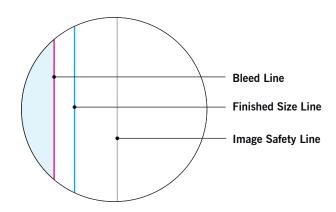

## **MAIN TEMPLATE LINES:**

#### **BLEED LINE:**

The MAGENTA line shows the bleed line. Please extend artwork to this line if it goes to or past the finished size.

## FINISHED SIZE LINE:

The CYAN line shows the finished size.

## **IMAGE SAFETY LINE:**

The GREY line shows the image safety line. Keep all text, logos & important images inside the safety line or they might get cut off.

DO NOT DESIGN HERE!
USE TEMPLATE ON PAGE 2

<sup>\*</sup> Due to the nature of the CMYK printing process, the reproduction of PANTONE® colors is not always 100% possible.