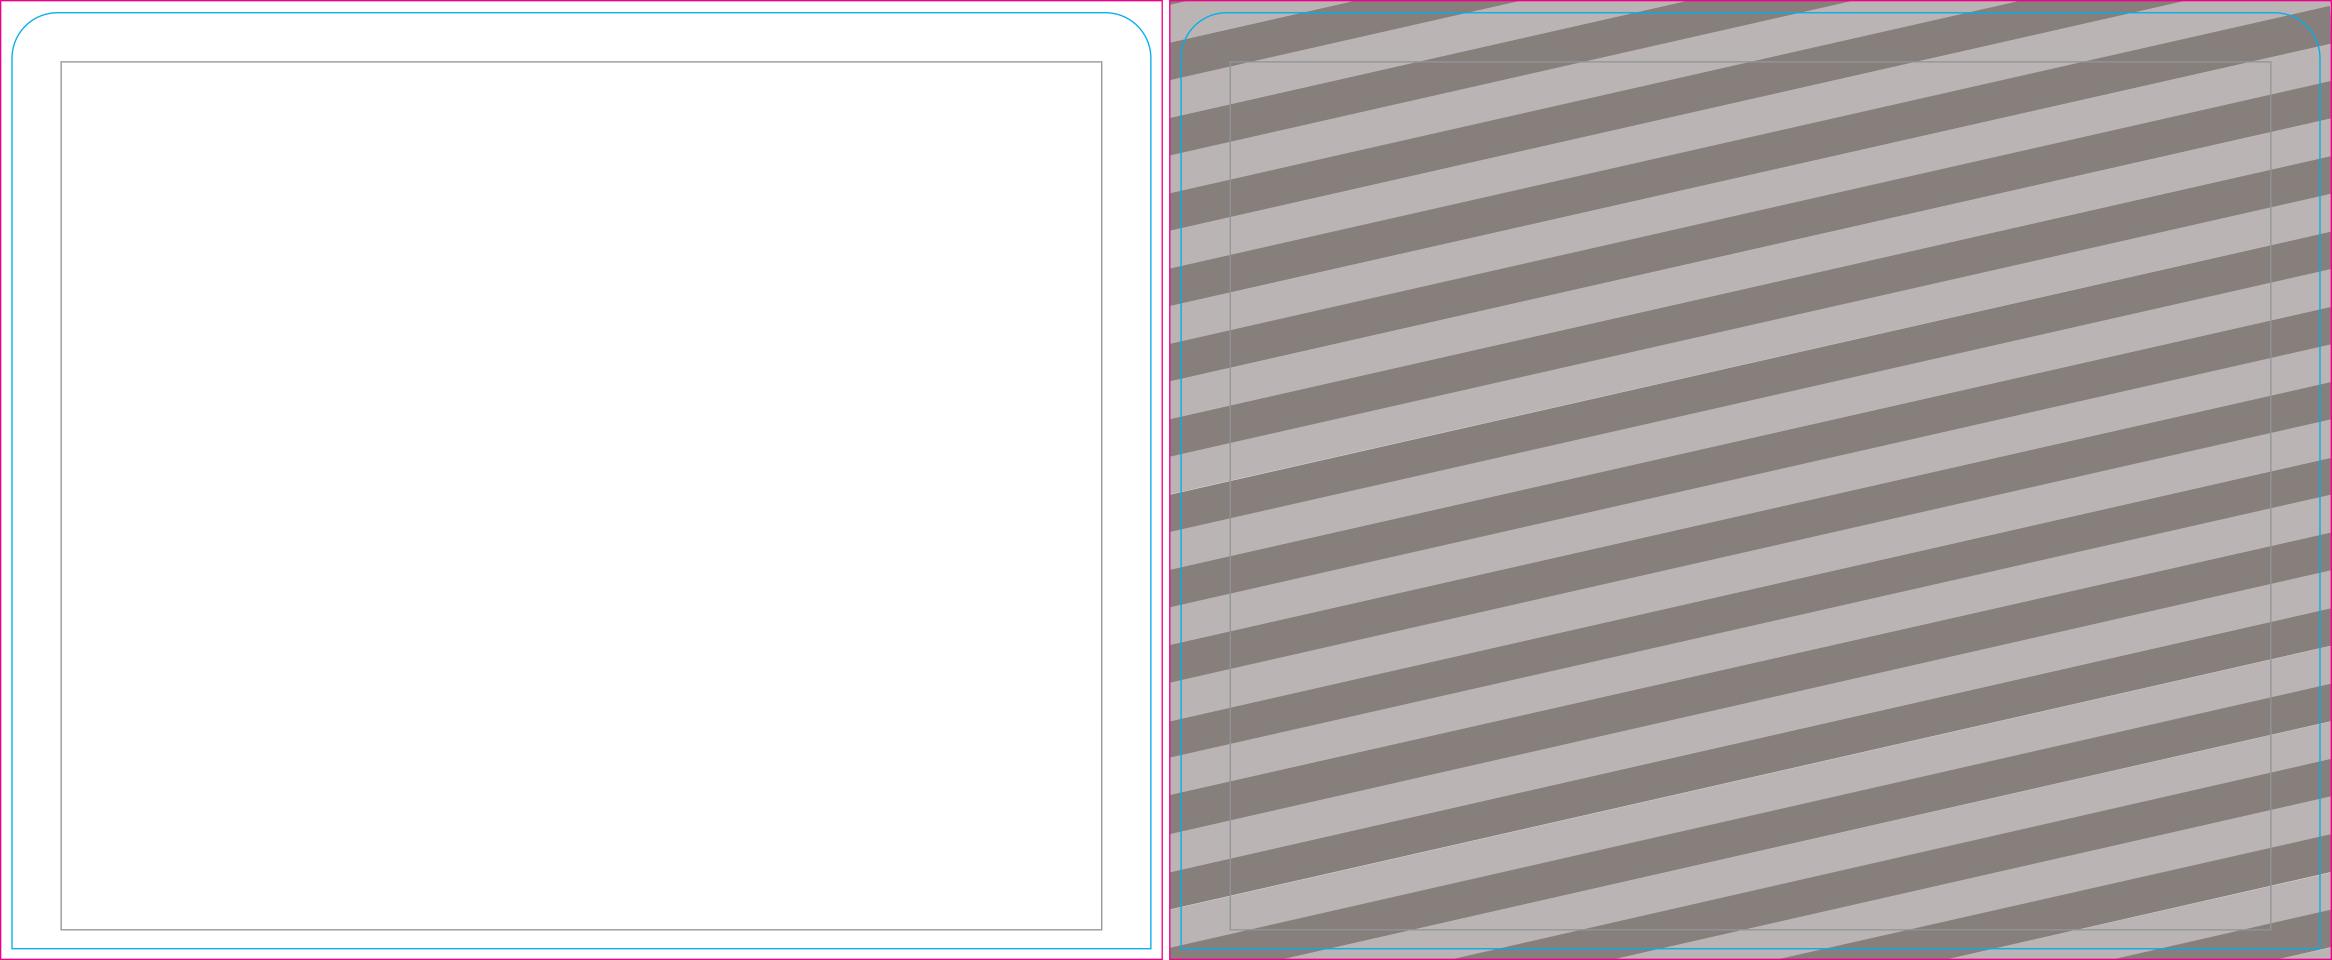

#### THINGS TO DO:

- Extend all artwork out to the templates magenta bleed line.
- Keep text, logos & important images inside the gray image safety line or they might get cut off.
- Outline all fonts.
- Embed all placed images.
- If using Adobe® Photoshop®, delete all template lines before submitting your file.
- Design with 100% opaque PANTONE® Color Bridge® colors for more accurate color repoduction.\*
- Submit all artwork files in CMYK color space mode.
- ONLY SAVE AND SEND PAGE 2 WITH YOUR ARTWORK.

#### **BLEED LINE:**

The MAGENTA line shows the bleed line. Please extend artwork to this line if it goes to or past the finished size.

#### FINISHED SIZE LINE:

The CYAN line shows the finished size.

#### IMAGE SAFETY LINE:

The GREY line shows the image safety line. Keep all text, logos & important images inside the safety line or they might get cut off.