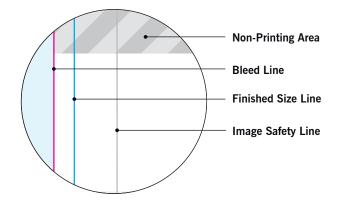

#### MAIN TEMPLATE LINES:

#### **BLEED LINE:**

The MAGENTA line shows the bleed line. Please extend artwork to this line if it goes to or past the finished size.

#### FINISHED SIZE LINE:

The CYAN line shows the finished size.

#### IMAGE SAFETY LINE:

The GREY line shows the image safety line. Keep all text, logos & important images inside the safety line or they might get cut off.