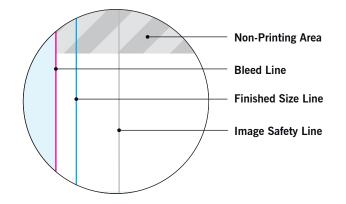

#### MAIN TEMPLATE LINES:

#### **BLEED LINE:**

The MAGENTA line shows the bleed line. Please extend artwork to this line if it goes to or past the finished size.

#### FINISHED SIZE LINE:

The CYAN line shows the finished size.

#### IMAGE SAFETY LINE:

The GREY line shows the image safety line. Keep all text, logos & important images inside the safety line or they might get cut off.