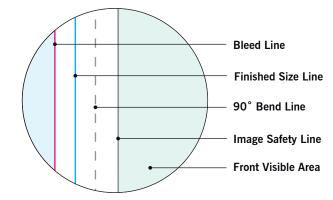

#### BLEED LINE:

The MAGENTA line shows the bleed line. Please extend artwork to this line if it goes to or past the finished size.

## FINISHED SIZE LINE:

The BLACK line shows the stitching line.

- If multiple images are selected for a product, submit one file per image.
- For multiple print and/or double print products, please design on all layouts within the template even if the layout graphics are the same.

## IMAGE SAFETY LINE:

STITCHING LINE:

The CYAN line shows the finished size.

## The GREY line shows the image safety line. Keep all text, logos & important images inside the safety line or they might get cut off.

Warning: Due to the stretching and shrinking of the material, any text or design that is centered on the side panels may not be aligned accurately on the final print. Complaints based on that will not be accepted.