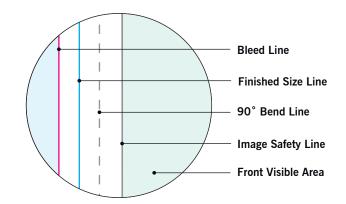

#### **BLEED LINE:**

The MAGENTA line shows the bleed line. Please extend artwork to this line if it goes to or past the finished size.

STITCHING LINE:

FINISHED SIZE LINE:

### The CYAN line shows the finished size.

## IMAGE SAFETY LINE:

The GREY line shows the image safety line. Keep all text, logos & important images inside the safety line or they might get cut off.

Warning: Due to the stretching and shrinking of the material, any text or design that is centered on the side panels may not be aligned accurately on the final print. Complaints based on that will not be accepted.