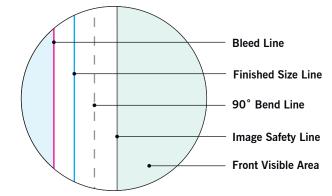

#### BLEED LINE:

The MAGENTA line shows the bleed line. Please extend artwork to this line if it goes to or past the finished size.

## FINISHED SIZE LINE:

### IMAGE SAFETY LINE:

STITCHING LINE:

The CYAN line shows the finished size.

## The GREY line shows the image safety line. Keep all text, logos & important images inside the safety line or they might get cut off.

Warning: Due to the stretching and shrinking of the material, any text or design that is centered on the side panels may not be aligned accurately on the final print. Complaints based on that will not be accepted.