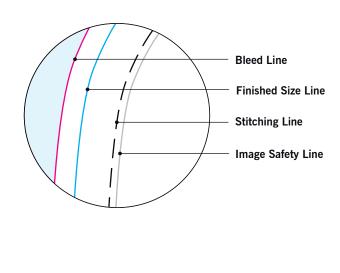

### MAIN TEMPLATE LINES:

### **BLEED LINE:**

The MAGENTA line shows the bleed line. Please extend artwork to this line if it goes to or past the finished size.

### FINISHED SIZE LINE:

The CYAN line shows the finished size.

## STITCHING LINE:

The BLACK line shows the stitching line.

### **IMAGE SAFETY LINE:**

The GREY line shows the image safety line. Keep all text, logos & important images inside the safety line or they might get cut off.

<sup>\*</sup> Due to the nature of the CMYK printing process, the reproduction of PANTONE® colors is not always 100% possible. Please reference a Pantone® Color Bridge® book to receive a process color simulation. Further information can be found on our website.