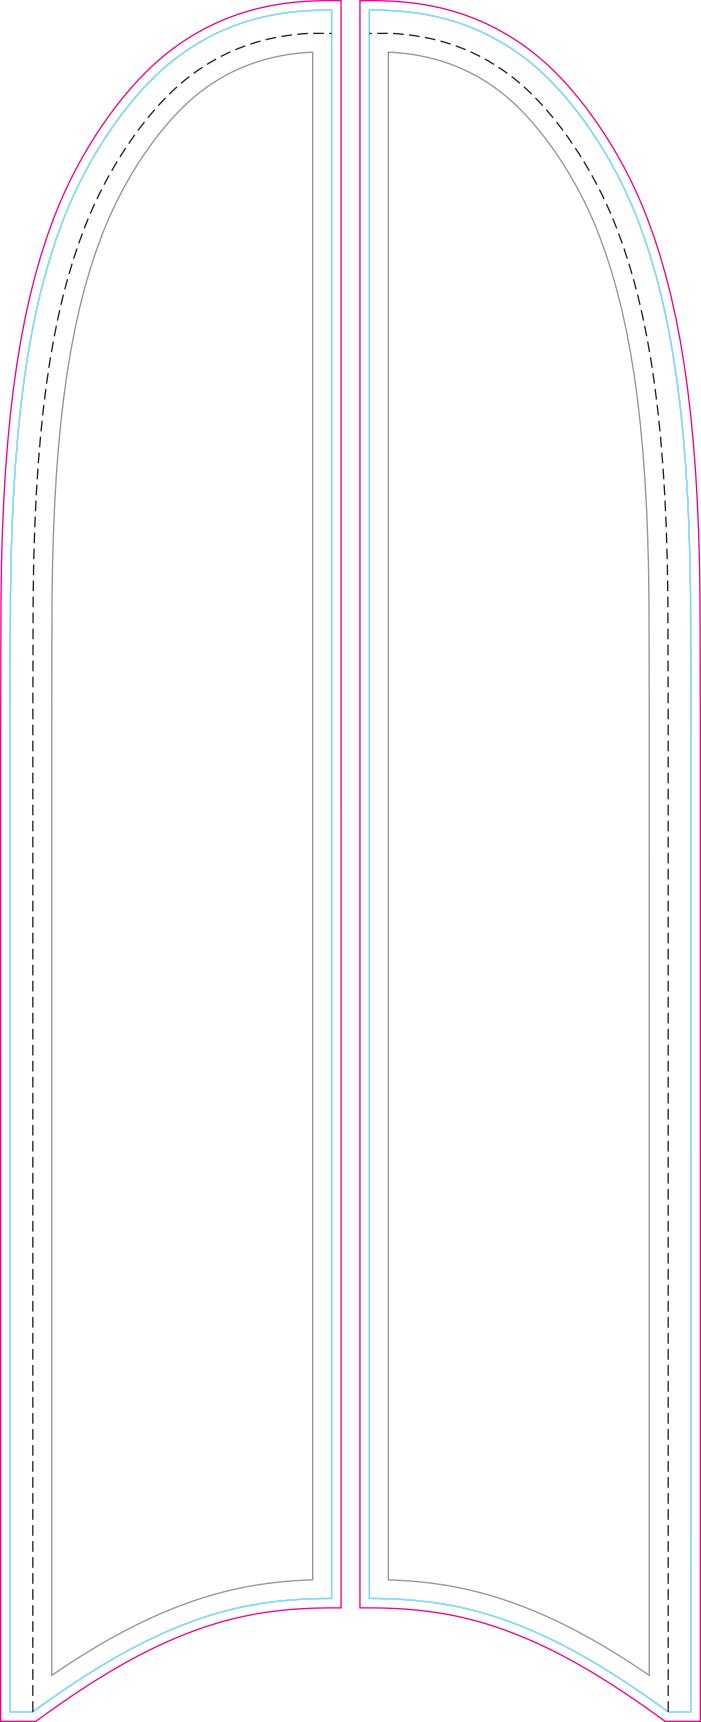

f the layout graphics are the same.

### MAIN TEMPLATE LINES:

### **BLEED LINE:**

The MAGENTA line shows the bleed line. Please extend artwork to this line if it goes to or past the finished size.

### FINISHED SIZE LINE:

The CYAN line shows the finished size.

# DO NOT DESIGN HERE! USE TEMPLATE ON PAGE 2

## STITCHING LINE:

The BLACK line shows the stitching line.

### **IMAGE SAFETY LINE:**

The GREY line shows the image safety line. Keep all text, logos & important images inside the safety line or they might get cut off.



<sup>\*</sup> Due to the nature of the CMYK printing process, the reproduction of PANTONE® colors is not always 100% possible. Please reference a Pantone® Color Bridge® book to receive a process color simulation. Further information can be found on our website.