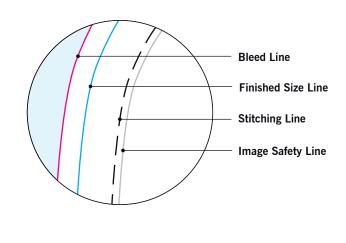

#### MAIN TEMPLATE LINES:

#### **BLEED LINE:**

The MAGENTA line shows the bleed line. Please extend artwork to this line if it goes to or past the finished size.

#### STITCHING LINE:

The BLACK line shows the stitching line.

#### FINISHED SIZE LINE:

The CYAN line shows the finished size.

### **IMAGE SAFETY LINE:**

The GREY line shows the image safety line. Keep all text, logos & important images inside the safety line or they might get cut off.

<sup>\*</sup> Due to the nature of the CMYK printing process, the reproduction of PANTONE® colors is not always 100% possible. Please reference a Pantone® Color Bridge® book to receive a process color simulation. Further information can be found on our website