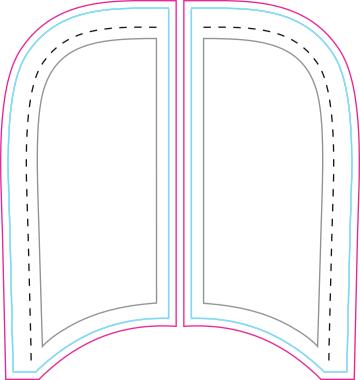

## **Bowflag® Basic**

XXSmall Concave Double-Sided

Finished Print Size: 1.3' x 3.1' (W x H)

Data Format: 95.2cm x 100.4cm (finished print size & bleed)

#### THINGS TO DO:

- Extend all artwork out to the templates magenta bleed line.
- · Keep text, logos & important images inside the gray image safety line or they might get cut off.
- · Outline all fonts.
- Embed all placed images.
- If using Adobe® Photoshop®, delete all template lines before submitting your file.
- Design with 100% opaque PANTONE® Color Bridge® colors for more accurate color repoduction.\*
- · Submit all artwork files in CMYK color space mode.
- ONLY SAVE AND SEND PAGE 2 WITH YOUR ARTWORK.

#### THINGS TO KNOW:

- The template is at 1:10 scale. DO NOT resize it.
- · A minimum resolution of 360dpi is required for all raster (pixel) images. Higher resolutions are preferred.
- · DO NOT alter the template in any way.
- · DO NOT use any of the template spot colors in your artwork. Anything using these colors is viewed as part of the template and is automatically removed by our system.
- If multiple images are selected for a product, submit one file per image.
- For multiple print and/or double print products, please design on all layouts within the template even if the layout graphics are the same.