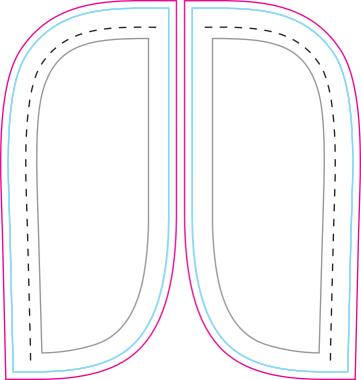

# **Bowflag® Basic** XXSmall Convex Double-Sided

Finished Print Size: 1.3' x 3.1' (W x H)

Data Format: 95.4cm x 100.4cm (finished print size & bleed)

#### THINGS TO DO:

- Extend all artwork out to the templates magenta bleed line.
- · Keep text, logos & important images inside the gray image safety line or they might get cut off.
- · Outline all fonts.
- Embed all placed images.
- If using Adobe® Photoshop®, delete all template lines before submitting your file.
- Design with 100% opaque PANTONE® Color Bridge® colors for more accurate color repoduction.\*
- · Submit all artwork files in CMYK color space mode.
- ONLY SAVE AND SEND PAGE 2 WITH YOUR ARTWORK.

#### THINGS TO KNOW:

- The template is at 1:10 scale. DO NOT resize it.
- · A minimum resolution of 360dpi is required for all raster (pixel) images. Higher resolutions are preferred.
- · DO NOT alter the template in any way.
- · DO NOT use any of the template spot colors in your artwork. Anything using these colors is viewed as part of the template and is automatically removed by our system.
- If multiple images are selected for a product, submit one file per image.
- For multiple print and/or double print products, please design on all layouts within the template even if the layout graphics