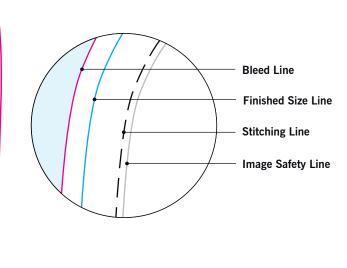

#### MAIN TEMPLATE LINES:

#### **BLEED LINE:**

١

ī

The MAGENTA line shows the bleed line. Please extend artwork to this line if it goes to or past the finished size.

#### STITCHING LINE:

The BLACK line shows the stitching line.

#### FINISHED SIZE LINE:

The CYAN line shows the finished size.

## **IMAGE SAFETY LINE:**

The GREY line shows the image safety line. Keep all text, logos & important images inside the safety line or they might get cut off.

<sup>\*</sup> Due to the nature of the CMYK printing process, the reproduction of PANTONE® colors is not always 100% possible. Please reference a Pantone® Color Bridge® book to receive a process color simulation. Further information can be found on our website