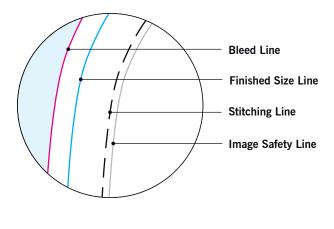

#### **BLEED LINE:**

The MAGENTA line shows the bleed line. Please extend artwork to this line if it goes to or past the finished size.

#### **FINISHED SIZE LINE:**

The CYAN line shows the finished size.

#### STITCHING LINE:

The BLACK line shows the stitching line.

#### **IMAGE SAFETY LINE:**

The GREY line shows the image safety line. Keep all text, logos & important images inside the safety line or they might get cut off.

<sup>\*</sup> Due to the nature of the CMYK printing process, the reproduction of PANTONE® colors is not always 100% possible Please reference a Pantone® Color Bridge® book to receive a process color simulation. Further information can be found on our website.