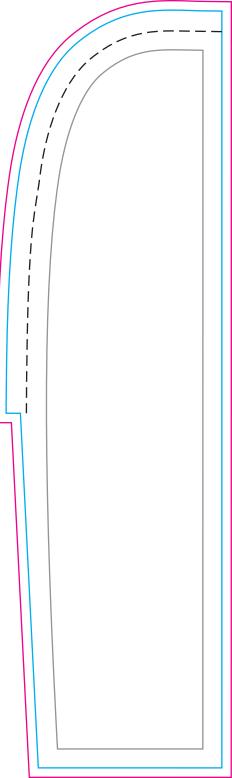

#### **BLEED LINE:**

The MAGENTA line shows the bleed line. Please extend artwork to this line if it goes to or past the finished size.

#### **FINISHED SIZE LINE:**

The CYAN line shows the finished size.

#### STITCHING LINE:

The BLACK line shows the stitching line.

#### **IMAGE SAFETY LINE:**

The GREY line shows the image safety line. Keep all text, logos & important images inside the safety line or they might get cut off.

<sup>\*</sup> Due to the nature of the CMYK printing process, the reproduction of PANTONE® colors is not always 100% possible Please reference a Pantone® Color Bridge® book to receive a process color simulation. Further information can be found on our website.