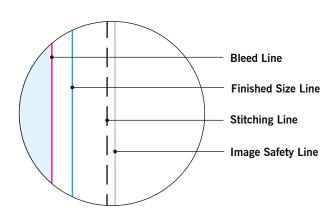

#### **MAIN TEMPLATE LINES:**

#### **BLEED LINE:**

The MAGENTA line shows the bleed line. Please extend artwork to this line if it goes to or past the finished size.

#### FINISHED SIZE LINE:

The CYAN line shows the finished size.

# STITCHING LINE: The BLACK line show

The BLACK line shows the stitching line.

#### **IMAGE SAFETY LINE:**

The GREY line shows the image safety line. Keep all text, logos & important images inside the safety line or they might get cut off.

<sup>\*</sup> Due to the nature of the CMYK printing process, the reproduction of PANTONE® colors is not always 100% possible. Please reference a Pantone® Color Bridge® book to receive a process color simulation. Further information can be found on our website