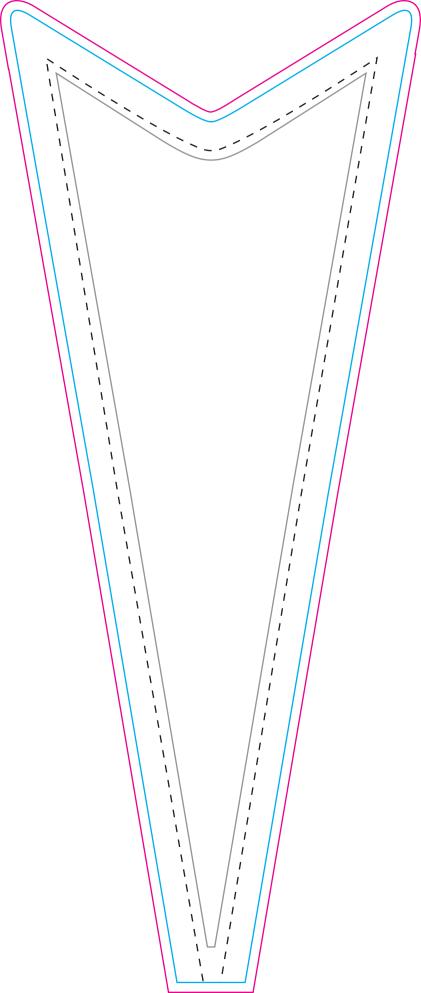

# **Bowflag® Premium**Medium Dart Single-Reverse

Finished Print Size: 3.4' x 8.4' (W x H)

Data Format: 112.4cm x 263.4cm (finished print size & bleed)

### THINGS TO DO:

- Extend all artwork out to the templates magenta bleed line.
- Keep text, logos & important images inside the gray image safety line or they might get cut off.
- · Outline all fonts.
- Embed all placed images.
- If using Adobe® Photoshop®, delete all template lines before submitting your file.
- Design with 100% opaque PANTONE® Color Bridge® colors for more accurate color repoduction.\*
- Submit all artwork files in CMYK color space mode.
- ONLY SAVE AND SEND PAGE 2 WITH YOUR ARTWORK.

# **THINGS TO KNOW:**

- The template is at 1:10 scale. DO NOT resize it.
- A minimum resolution of 360dpi is required for all raster (pixel) images.
   Higher resolutions are preferred.
- · DO NOT alter the template in any way.
- DO NOT use any of the template spot colors in your artwork. Anything
  using these colors is viewed as part of the template and is automatically
  removed by our system.
- If multiple images are selected for a product, submit one file per image.
- For multiple print and/or double print products, please design on all layouts within the template even if the layout graphics are the same.

#### **MAIN TEMPLATE LINES:**

#### **BLEED LINE:**

The MAGENTA line shows the bleed line. Please extend artwork to this line if it goes to or past the finished size.

#### FINISHED SIZE LINE:

The CYAN line shows the finished size.

# STITCHING LINE: The BLACK line show

The BLACK line shows the stitching line.

#### **IMAGE SAFETY LINE:**

The GREY line shows the image safety line. Keep all text, logos & important images inside the safety line or they might get cut off.

<sup>\*</sup> Due to the nature of the CMYK printing process, the reproduction of PANTONE® colors is not always 100% possible. Please reference a Pantone® Color Bridge® book to receive a process color simulation. Further information can be found on our website