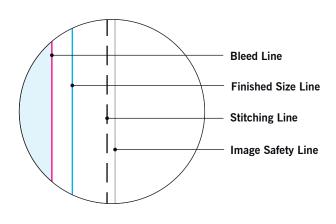

## **MAIN TEMPLATE LINES:**

#### **BLEED LINE:**

The MAGENTA line shows the bleed line. Please extend artwork to this line if it goes to or past the finished size.

### FINISHED SIZE LINE:

The CYAN line shows the finished size.

#### STITCHING LINE:

The BLACK line shows the stitching line.

### **IMAGE SAFETY LINE:**

The GREY line shows the image safety line. Keep all text, logos & important images inside the safety line or they might get cut off.

<sup>\*</sup> Due to the nature of the CMYK printing process, the reproduction of PANTONE® colors is not always 100% possible. Please reference a Pantone® Color Bridge® book to receive a process color simulation. Further information can be found on our website