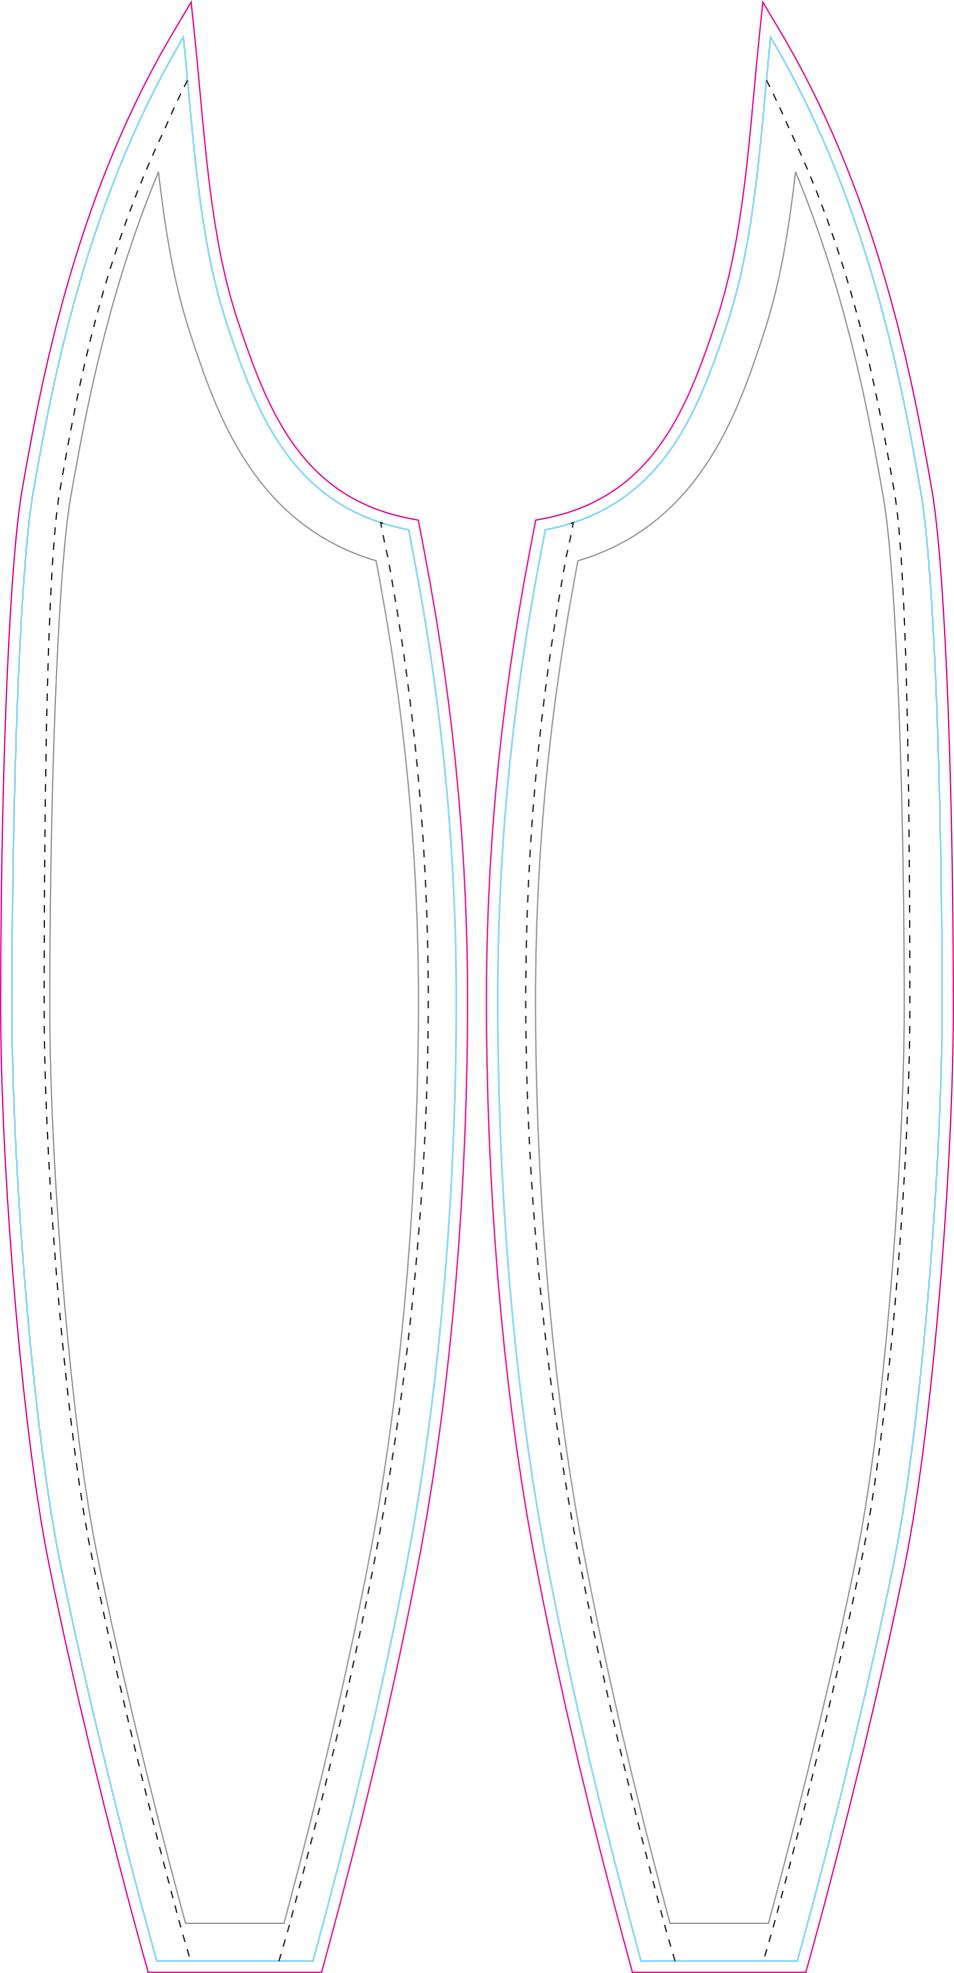

# **Bowflag® Premium**

XLarge Moon Double-Sided

Finished Print Size: 3.8' x 16.7' (W x H)

Data Format: 252.3cm x 522.0cm (finished print size & bleed)

# THINGS TO DO:

- Extend all artwork out to the templates magenta bleed line.
- Keep text, logos & important images inside the gray image safety line or they might get cut off.
- · Outline all fonts.
- Embed all placed images.
- If using Adobe® Photoshop®, delete all template lines before submitting your file.
- Design with 100% opaque PANTONE® Color Bridge® colors for more accurate color repoduction.\*
- Submit all artwork files in CMYK color space mode.
- ONLY SAVE AND SEND PAGE 2 WITH YOUR ARTWORK.

# **THINGS TO KNOW:**

- The template is at 1:10 scale. DO NOT resize it.
- A minimum resolution of 360dpi is required for all raster (pixel) images.
   Higher resolutions are preferred.
- DO NOT alter the template in any way.
- DO NOT use any of the template spot colors in your artwork. Anything
  using these colors is viewed as part of the template and is automatically
  removed by our system.
- If multiple images are selected for a product, submit one file per image.
- For multiple print and/or double print products, please design on all layouts within the template even if the layout graphics are the same.