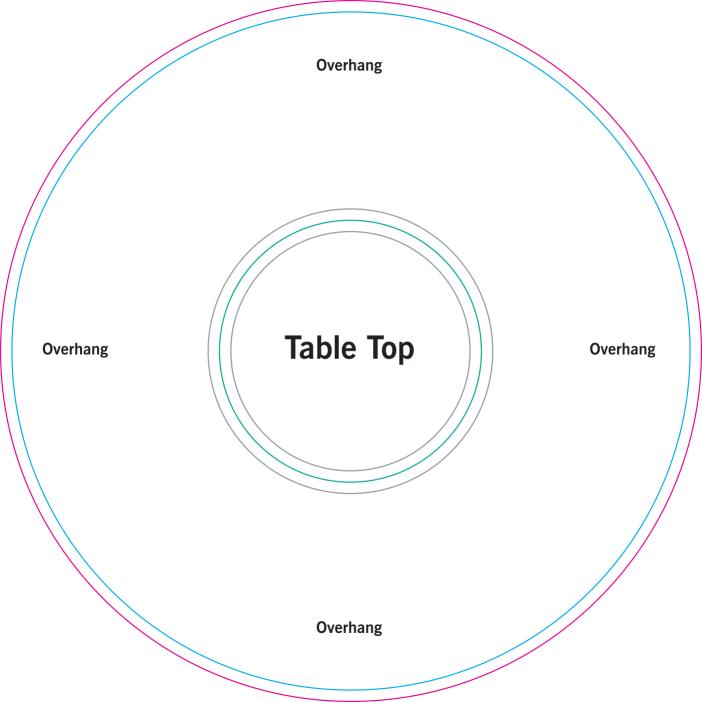

# **Cocktail Table Standard Table Throw**

27.5" Diameter - Half Length (Approx. 22")

Finished Print Size: 5.8' x 5.8' (W x H)

Data Format: 185.5cm x 185.5cm (finished print size & bleed)

### **BLEED LINE:**

The MAGENTA line shows the bleed line. Please extend artwork to this line if it goes to or past the finished size.

## FINISHED SIZE LINE:

The CYAN line shows the finished size.