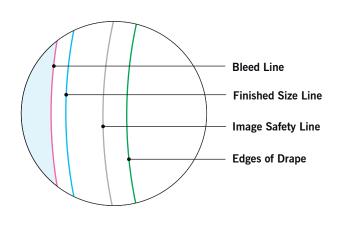

### **BLEED LINE:**

The MAGENTA line shows the bleed line. Please extend artwork to this line if it goes to or past the finished size.

## FINISHED SIZE LINE:

The CYAN line shows the finished size.

## **IMAGE SAFETY LINE:**

The GREY line shows the image safety line. Keep all text, logos & important images inside the safety line or they might get cut off.

<sup>\*</sup> Due to the nature of the CMYK printing process, the reproduction of PANTONE® colors is not always 100% possible. Please reference a Pantone® Color Bridge® book to receive a process color simulation. Further information can be found on our website