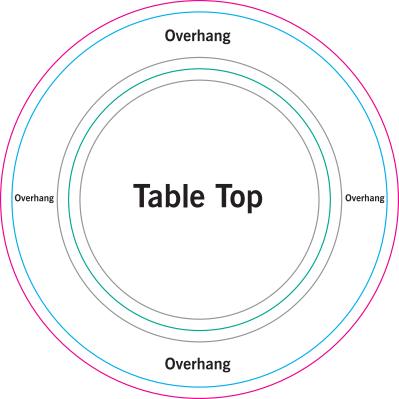

## **Cocktail Table Standard Table Throw** 27.5" Diameter - Slight Overhang (Approx. 6")

Overhang DO NOT DESIGN HERE! Overhang USE TEMPLATE ON PAGE 2

\* Due to the nature of the CMYK printing process, the reproduction of PANTONE® colors is not always 100% possible. Please reference a Pantone® Color Bridge® book to receive a process color simulation. Further information can be found on our website.

Overhang