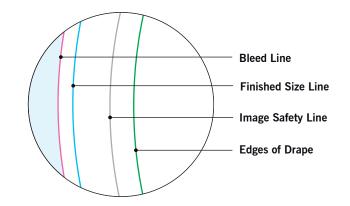

#### MAIN TEMPLATE LINES:

#### **BLEED LINE:**

The MAGENTA line shows the bleed line. Please extend artwork to this line if it goes to or past the finished size.

Overhang

#### FINISHED SIZE LINE:

THINGS TO KNOW:

- The template is at 1:10 scale. DO NOT resize it.
- A minimum resolution of 360 dpi on textile (fabric) or 800 dpi on any other material (i.e. vinyl, rigid materials, etc...) is required for all raster images. Higher resolutions are preferred.
- DO NOT alter the template in any way.
- DO NOT use any of the template spot colors in your artwork. Anything using these colors is viewed as part of the template and is automatically removed by our system.
- If multiple images are selected for a product, submit one file per image.
- For multiple print and/or double print products, please design on all layouts within the template even if the layout graphics are the same.

#### STITCHING LINE:

The BLACK line shows the stitching line.

The CYAN line shows the finished size.

The GREY line shows the image safety line. Keep all text, logos & important images inside the safety line or they might get cut off.