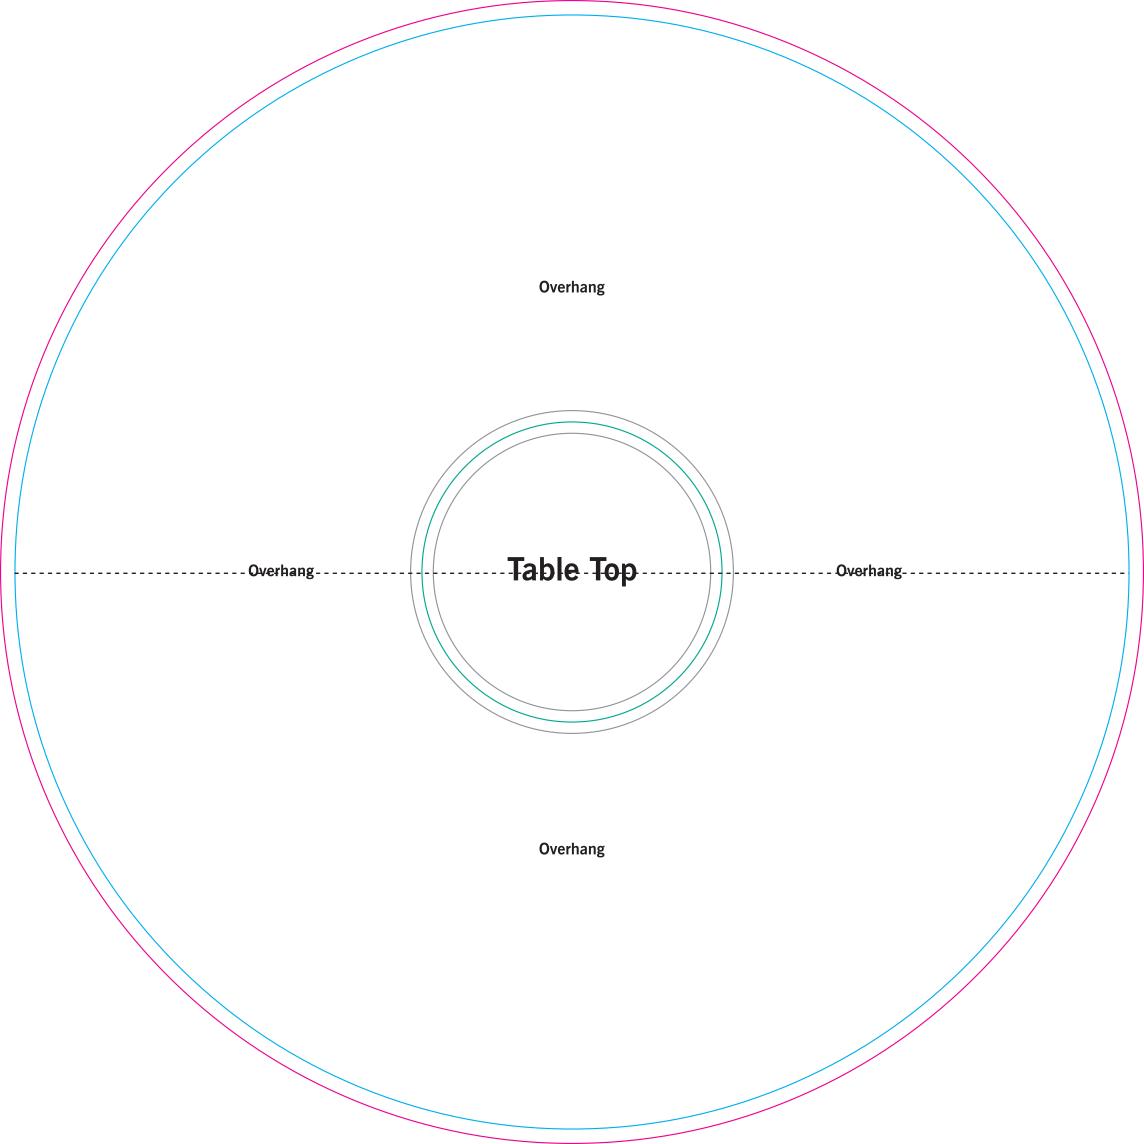

#### **BLEED LINE:**

The MAGENTA line shows the bleed line. Please extend artwork to this line if it goes to or past the finished size.

### FINISHED SIZE LINE:

The CYAN line shows the finished size.

#### STITCHING LINE:

The BLACK line shows the stitching line.

### **IMAGE SAFETY LINE:**

The GREY line shows the image safety line. Keep all text, logos & important images inside the safety line or they might get cut off.

<sup>\*</sup> Due to the nature of the CMYK printing process, the reproduction of PANTONE® colors is not always 100% possible. Please reference a Pantone® Color Bridge® book to receive a process color simulation. Further information can be found on our website