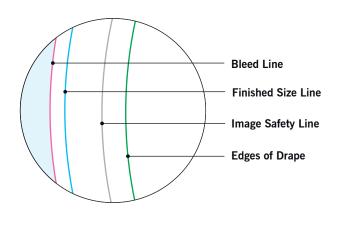

#### **BLEED LINE:**

The MAGENTA line shows the bleed line. Please extend artwork to this line if it goes to or past the finished size.

### FINISHED SIZE LINE:

The CYAN line shows the finished size.

### **IMAGE SAFETY LINE:**

The GREY line shows the image safety line. Keep all text, logos & important images inside the safety line or they might get cut off.

<sup>\*</sup> Due to the nature of the CMYK printing process, the reproduction of PANTONE® colors is not always 100% possible. Please reference a Pantone® Color Bridge® book to receive a process color simulation. Further information can be found on our website