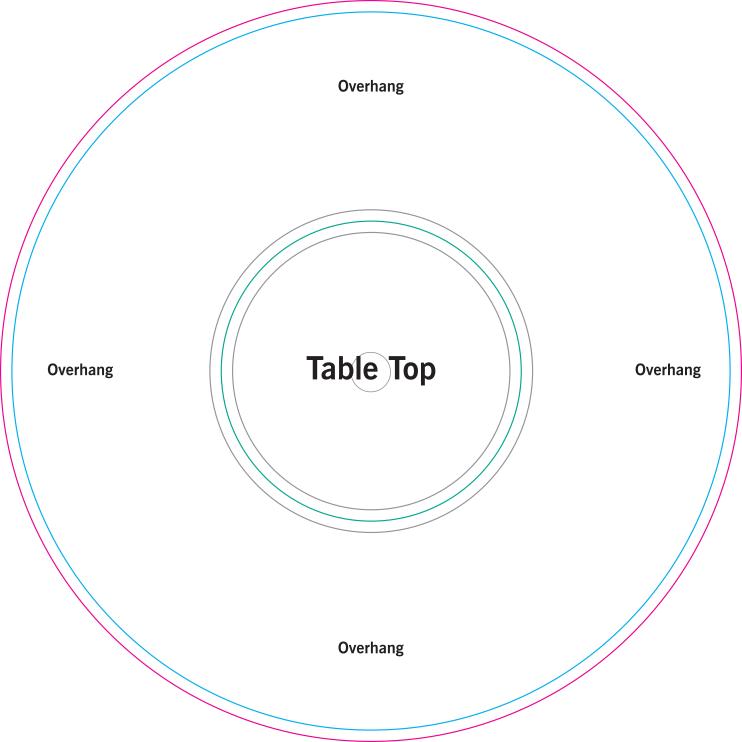

## THINGS TO DO:

- Extend all artwork out to the templates magenta bleed line.
- Keep text, logos & important images inside the gray image safety line or they might get cut off.
- · Outline all fonts.
- Embed all placed images.
- If using Adobe® Photoshop®, delete all template lines before submitting your file.
- Design with 100% opaque PANTONE® Color Bridge® colors for more accurate color repoduction.\*
- Submit all artwork files in CMYK color space mode.
- ONLY SAVE AND SEND PAGE 2 WITH YOUR ARTWORK.

#### **BLEED LINE:**

The MAGENTA line shows the bleed line. Please extend artwork to this line if it goes to or past the finished size.

### FINISHED SIZE LINE:

The CYAN line shows the finished size.

### **IMAGE SAFETY LINE:**

The GREY line shows the image safety line. Keep all text, logos & important images inside the safety line or they might get cut off.

<sup>\*</sup> Due to the nature of the CMYK printing process, the reproduction of PANTONE® colors is not always 100% possible. Please reference a Pantone® Color Bridge® book to receive a process color simulation. Further information can be found on our website