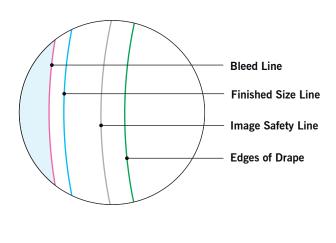

#### **BLEED LINE:**

The MAGENTA line shows the bleed line. Please extend artwork to this line if it goes to or past the finished size.

### FINISHED SIZE LINE:

The CYAN line shows the finished size.

### **IMAGE SAFETY LINE:**

The GREY line shows the image safety line. Keep all text, logos & important images inside the safety line or they might get cut off.

<sup>\*</sup> Due to the nature of the CMYK printing process, the reproduction of PANTONE® colors is not always 100% possible. Please reference a Pantone® Color Bridge® book to receive a process color simulation. Further information can be found on our website