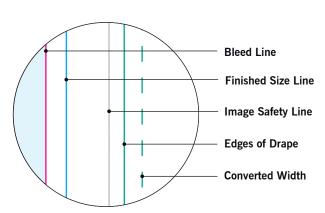

#### **BLEED LINE:**

The MAGENTA line shows the bleed line. Please extend artwork to this line if it goes to or past the finished size.

## FINISHED SIZE LINE:

The CYAN line shows the finished size.

#### STITCHING LINE:

The BLACK line shows the stitching line.

## **IMAGE SAFETY LINE:**

The GREY line shows the image safety line. Keep all text, logos & important images inside the safety line or they might get cut off.

<sup>\*</sup> Due to the nature of the CMYK printing process, the reproduction of PANTONE® colors is not always 100% possible. Please reference a Pantone® Color Bridge® book to receive a process color simulation. Further information can be found on our website