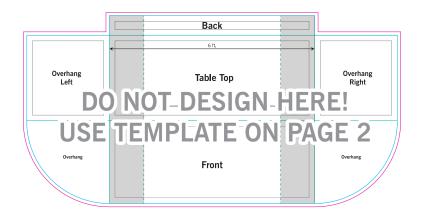

## THINGS TO DO:

- Extend all artwork out to the templates magenta bleed line.
- Keep text, logos & important images inside the gray image safety line or they might get cut off.
- · Outline all fonts.
- Embed all placed images.
- If using Adobe® Photoshop®, delete all template lines before submitting your file.
- Design with 100% opaque PANTONE® Color Bridge® colors for more accurate color reproduction.\*
- Submit all artwork files in CMYK color space mode.
- ONLY SAVE AND SEND PAGE 2 WITH YOUR ARTWORK.

## **IMAGE SAFETY LINE:**

The GREY line shows the image safety line. Keep all text, logos & important images inside the safety line or they might get cut off.

<sup>\*</sup> Due to the nature of the CMYK printing process, the reproduction of PANTONE® colors is not always 100% possible. Please reference a Pantone® Color Bridge® book to receive a process color simulation. Further information can be found on our website