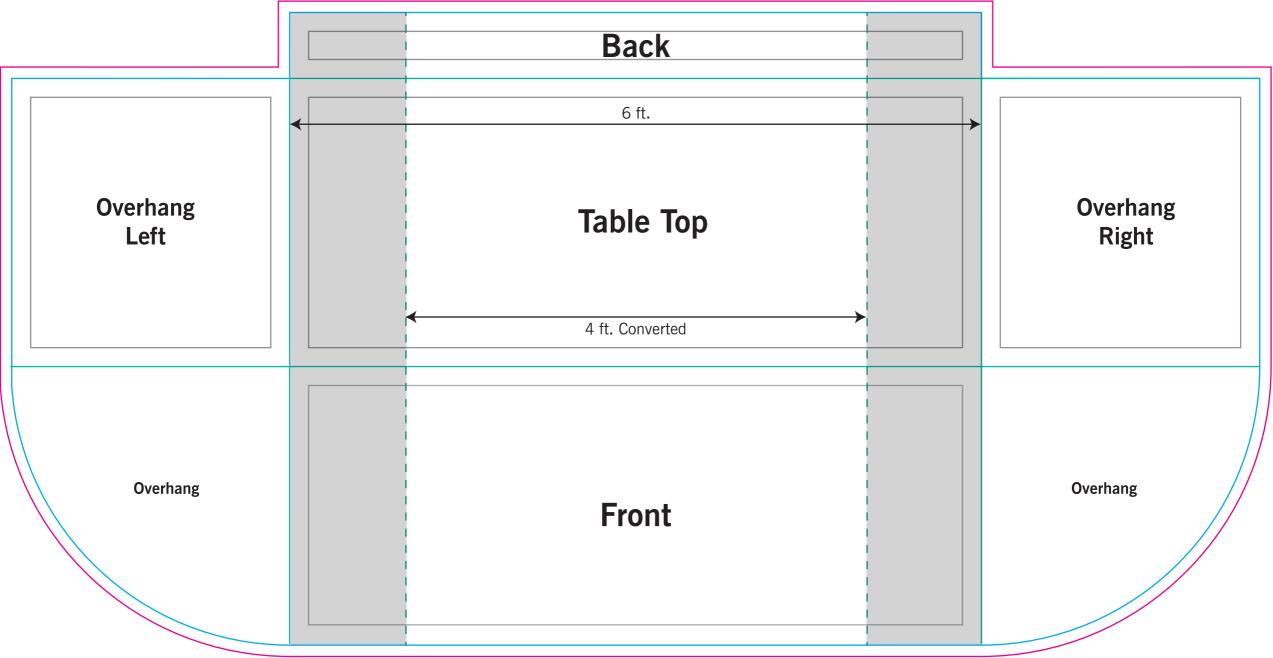

## THINGS TO DO:

- Extend all artwork out to the templates magenta bleed line.
- Keep text, logos & important images inside the gray image safety line or they might get cut off.
- · Outline all fonts.
- Embed all placed images.
- If using Adobe® Photoshop®, delete all template lines before submitting your file.
- Design with 100% opaque PANTONE® Color Bridge® colors for more accurate color reproduction.\*
- Submit all artwork files in CMYK color space mode.
- ONLY SAVE AND SEND PAGE 2 WITH YOUR ARTWORK.

#### **BLEED LINE:**

The MAGENTA line shows the bleed line. Please extend artwork to this line if it goes to or past the finished size.

## FINISHED SIZE LINE:

The CYAN line shows the finished size.

#### STITCHING LINE:

The BLACK line shows the stitching line.

## **IMAGE SAFETY LINE:**

The GREY line shows the image safety line. Keep all text, logos & important images inside the safety line or they might get cut off.

<sup>\*</sup> Due to the nature of the CMYK printing process, the reproduction of PANTONE® colors is not always 100% possible. Please reference a Pantone® Color Bridge® book to receive a process color simulation. Further information can be found on our website