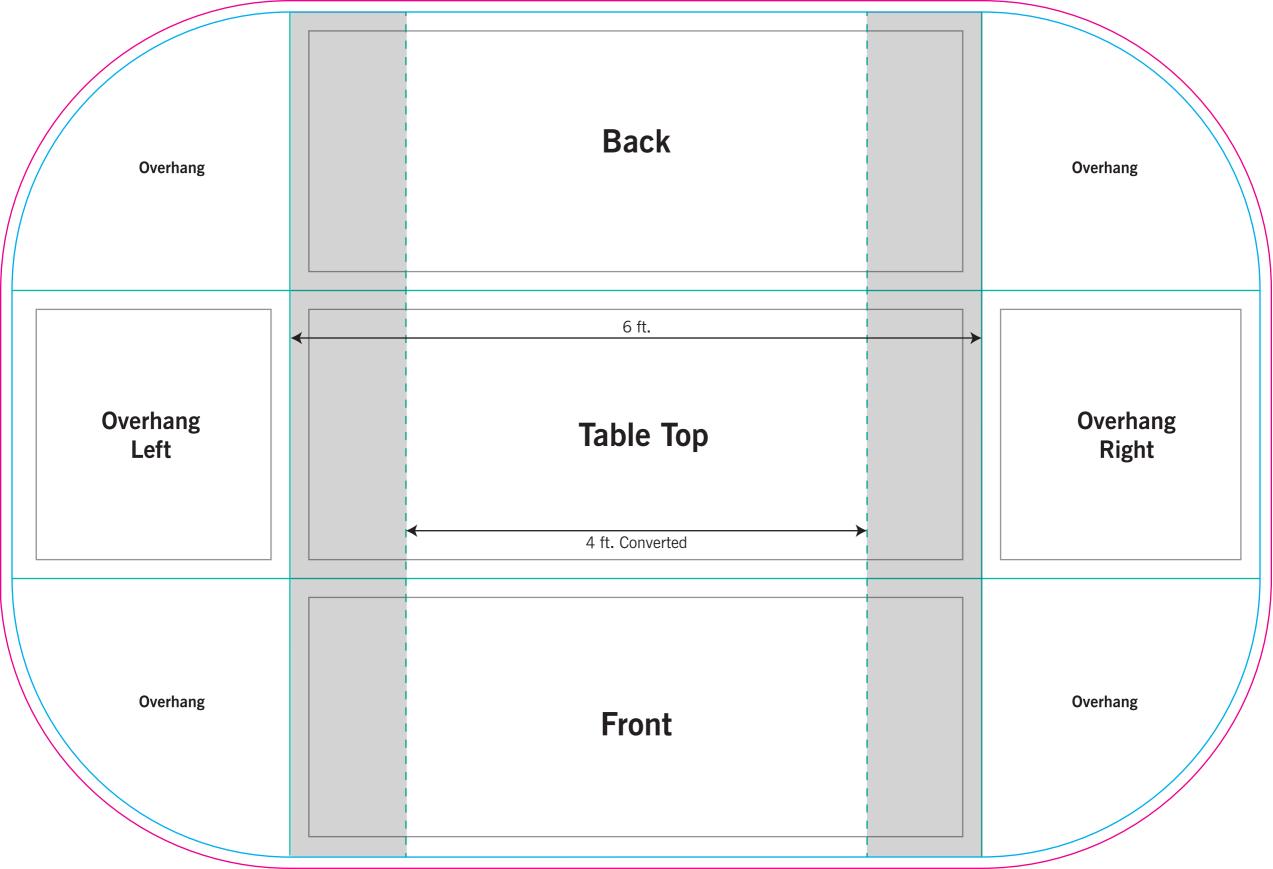

# **Convertible Rectangular Table Cover**

6.0'/4.0' Convertible Full Print Full Coverage

Finished Print Size: 10.8' x 7.3' (W x H)

Data Format: 336.6cm x 229.9cm (finished print size & bleed)

## **MAIN TEMPLATE LINES:**

#### **BLEED LINE:**

The MAGENTA line shows the bleed line. Please extend artwork to this line if it goes to or past the finished size.

### FINISHED SIZE LINE:

The CYAN line shows the finished size.

#### STITCHING LINE:

The BLACK line shows the stitching line.

### **IMAGE SAFETY LINE:**

The GREY line shows the image safety line. Keep all text, logos & important images inside the safety line or they might get cut off.

<sup>\*</sup> Due to the nature of the CMYK printing process, the reproduction of PANTONE® colors is not always 100% possible. Please reference a Pantone® Color Bridge® book to receive a process color simulation. Further information can be found on our website