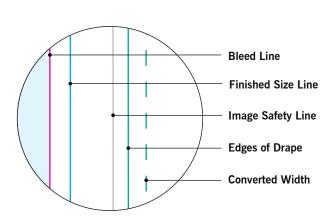

## **MAIN TEMPLATE LINES:**

#### **BLEED LINE:**

The MAGENTA line shows the bleed line. Please extend artwork to this line if it goes to or past the finished size.

### FINISHED SIZE LINE:

The CYAN line shows the finished size.

### **IMAGE SAFETY LINE:**

The GREY line shows the image safety line. Keep all text, logos & important images inside the safety line or they might get cut off.

<sup>\*</sup> Due to the nature of the CMYK printing process, the reproduction of PANTONE® colors is not always 100% possible. Please reference a Pantone® Color Bridge® book to receive a process color simulation. Further information can be found on our website