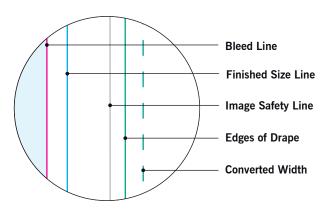

#### **BLEED LINE:**

The MAGENTA line shows the bleed line. Please extend artwork to this line if it goes to or past the finished size.

### FINISHED SIZE LINE:

The CYAN line shows the finished size.

#### STITCHING LINE:

The BLACK line shows the stitching line.

### **IMAGE SAFETY LINE:**

The GREY line shows the image safety line. Keep all text, logos & important images inside the safety line or they might get cut off.

<sup>\*</sup> Due to the nature of the CMYK printing process, the reproduction of PANTONE® colors is not always 100% possible. Please reference a Pantone® Color Bridge® book to receive a process color simulation. Further information can be found on our website.