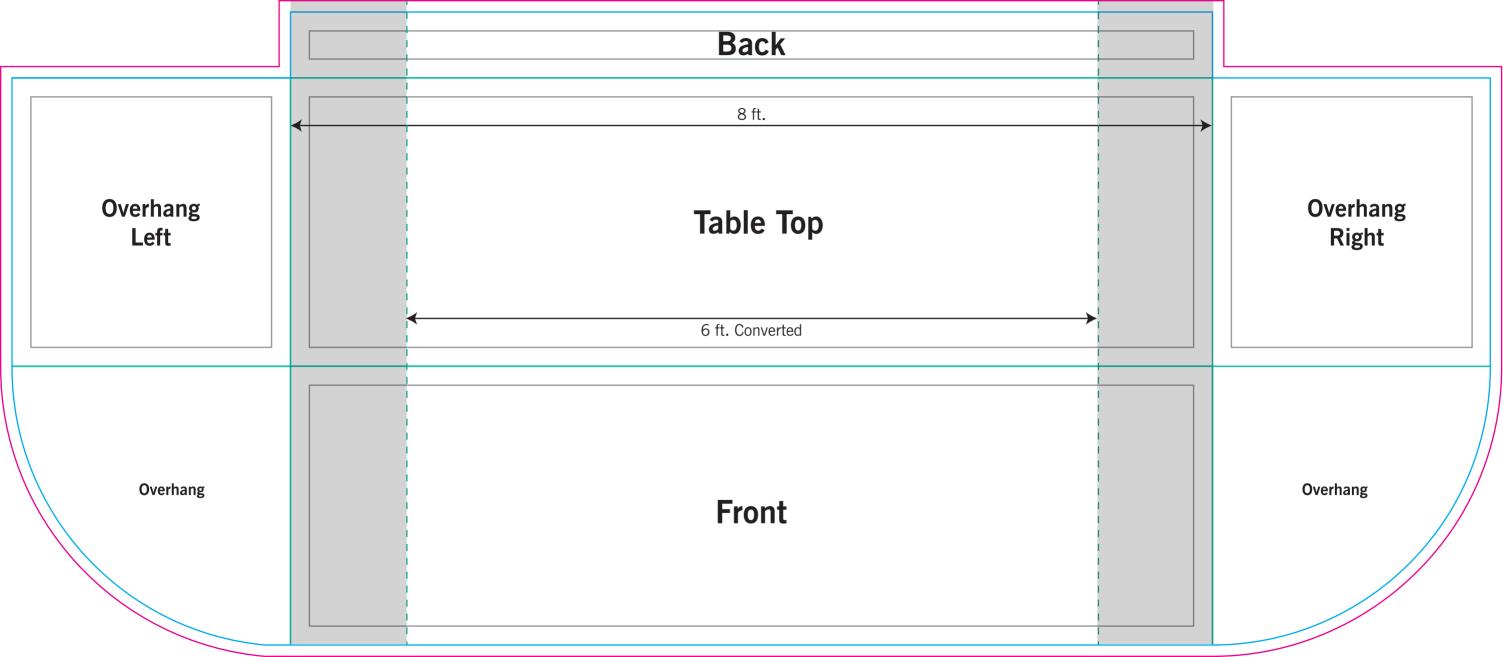

## THINGS TO DO:

- Extend all artwork out to the templates magenta bleed line.
- Keep text, logos & important images inside the gray image safety line or they might get cut off.
- · Outline all fonts.
- Embed all placed images.
- If using Adobe® Photoshop®, delete all template lines before submitting your file.
- Design with 100% opaque PANTONE® Color Bridge® colors for more accurate color reproduction.\*
- Submit all artwork files in CMYK color space mode.
- ONLY SAVE AND SEND PAGE 2 WITH YOUR ARTWORK.

## THINGS TO KNOW:

- The template is at 1:10 scale. DO NOT resize it.
- A minimum resolution of 360dpi is required for all raster (pixel) images.
   Higher resolutions are preferred.
- . DO NOT alter the template in any way.
- DO NOT use any of the template spot colors in your artwork. Anything
  using these colors is viewed as part of the template and is automatically
  removed by our system.
- If multiple images are selected for a product, submit one file per image.
- For multiple print and/or double print products, please design on all layouts within the template even if the layout graphics are the same.

## MAIN TEMPLATE LINES:

#### **BLEED LINE:**

The MAGENTA line shows the bleed line. Please extend artwork to this line if it goes to or past the finished size.

### FINISHED SIZE LINE:

The CYAN line shows the finished size.

#### STITCHING LINE:

The BLACK line shows the stitching line.

### **IMAGE SAFETY LINE:**

The GREY line shows the image safety line. Keep all text, logos & important images inside the safety line or they might get cut off.

<sup>\*</sup> Due to the nature of the CMYK printing process, the reproduction of PANTONE® colors is not always 100% possible. Please reference a Pantone® Color Bridge® book to receive a process color simulation. Further information can be found on our website.