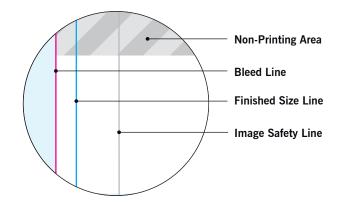

#### **BLEED LINE:**

The MAGENTA line shows the bleed line. Please extend artwork to this line if it goes to or past the finished size.

#### FINISHED SIZE LINE:

The CYAN line shows the finished size.

#### IMAGE SAFETY LINE:

The GREY line shows the image safety line. Keep all text, logos & important images inside the safety line or they might get cut off.