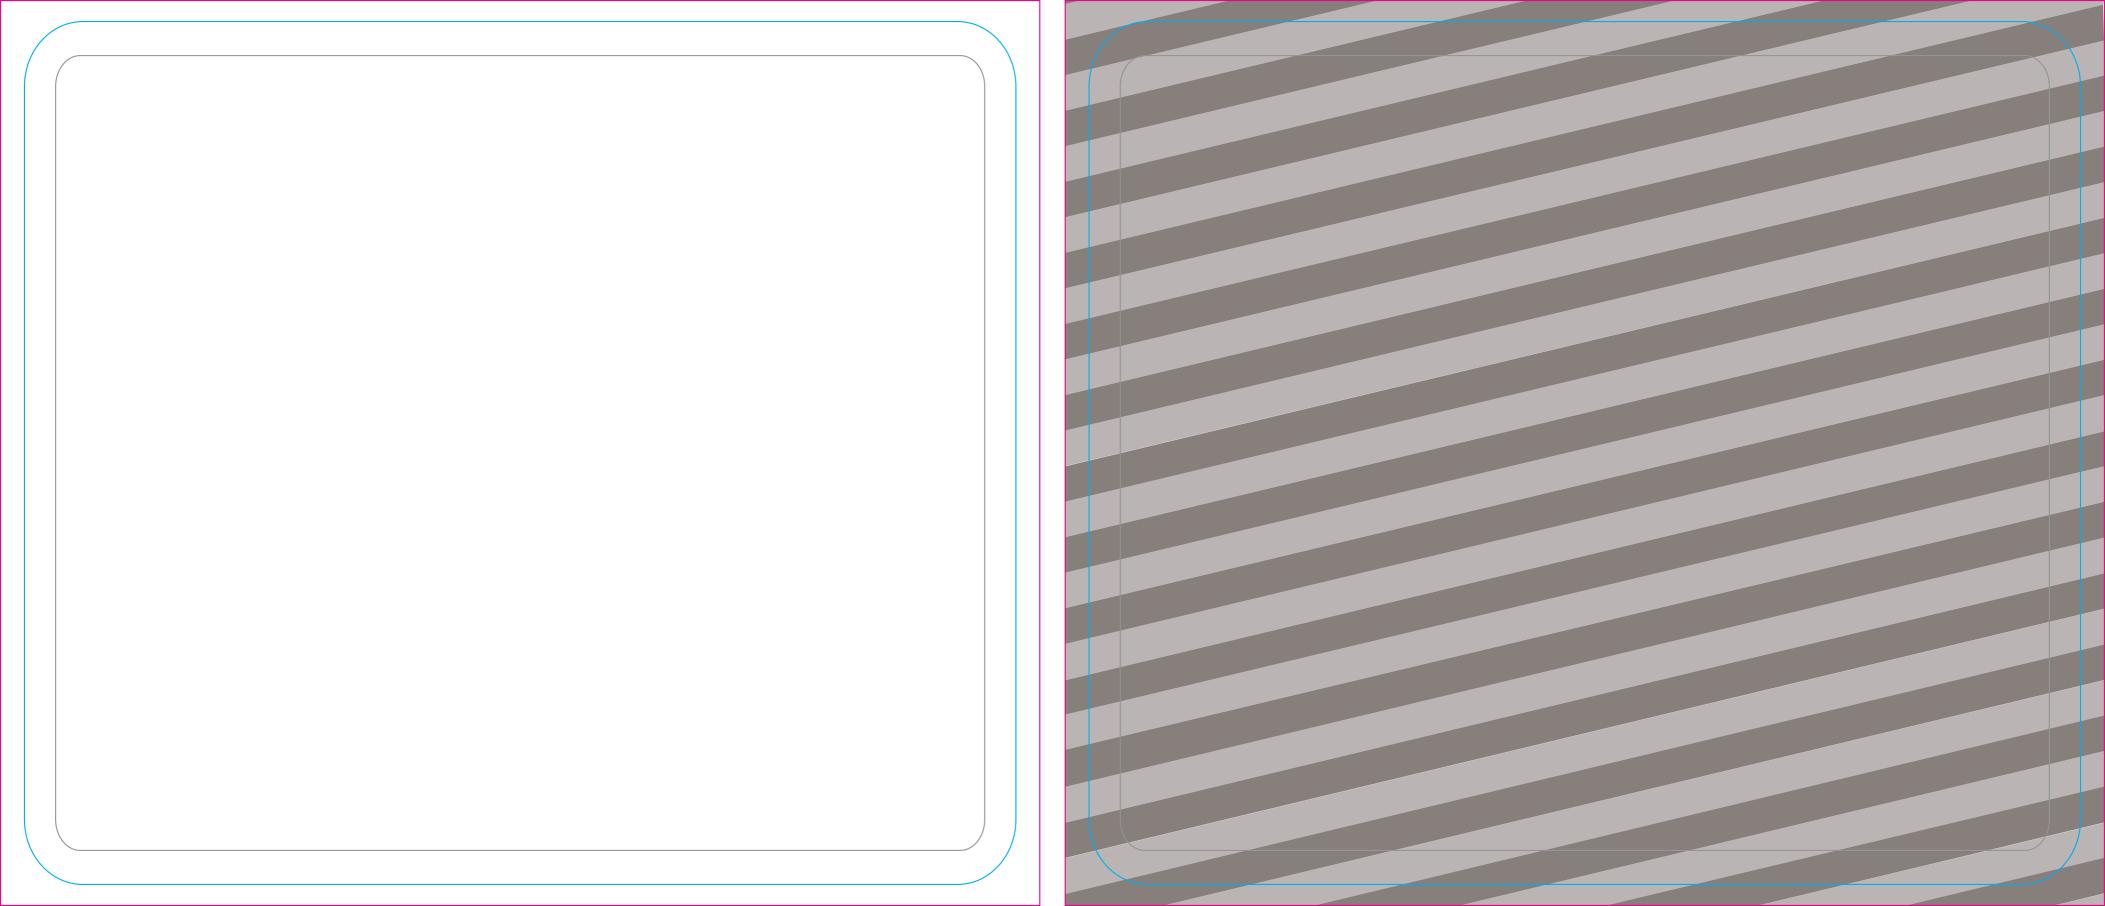

#### MAIN TEMPLATE LINES:

#### **BLEED LINE:**

The MAGENTA line shows the bleed line. Please extend artwork to this line if it goes to or past the finished size.

#### FINISHED SIZE LINE:

The CYAN line shows the finished size.

#### IMAGE SAFETY LINE:

The GREY line shows the image safety line. Keep all text, logos & important images inside the safety line or they might get cut off.