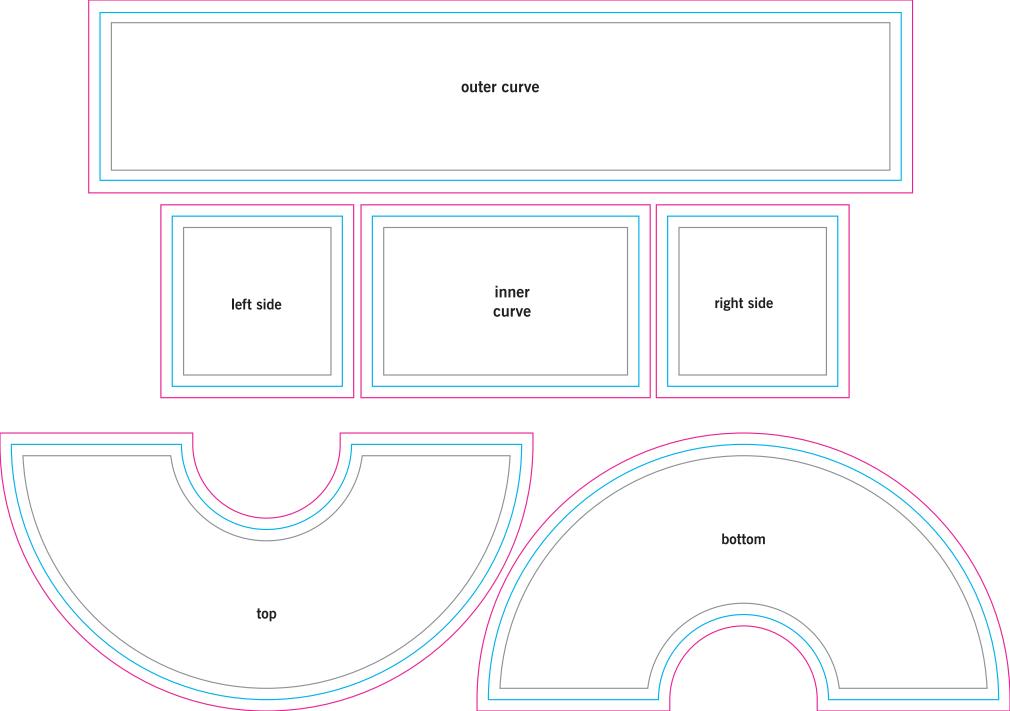

#### MAIN TEMPLATE LINES:

#### **BLEED LINE:**

The MAGENTA line shows the bleed line. Please extend artwork to this line if it goes to or past the finished size.

### The BLACK line shows the stitching line.

STITCHING LINE:

The CYAN line shows the finished size.

#### IMAGE SAFETY LINE:

The GREY line shows the image safety line. Keep all text, logos & important images inside the safety line or they might get cut off.

Bleed Line

**Finished Size Line** 

Warning: We cannot guarantee artwork alignment across any seam. Complaints based on that will not be accepted.