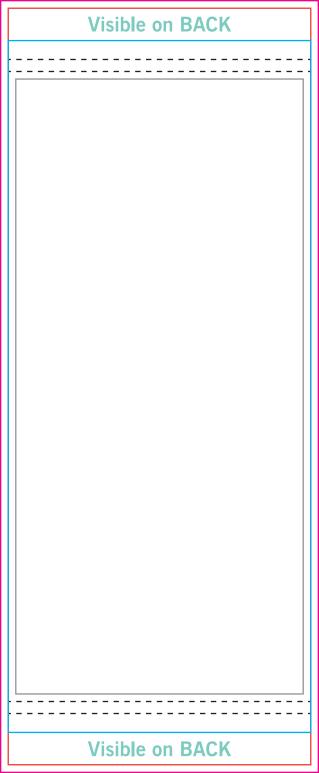

#### **BLEED LINE:**

The MAGENTA line shows the bleed line. Please extend artwork to this line if it goes to or past the finished size.

Visible on BACK

IMAGE SAFETY LINE:

**THINGS TO KNOW:** 

Higher resolutions are preferred.

Visible on BACK