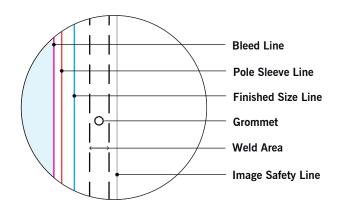

#### MAIN TEMPLATE LINES:

#### **BLEED LINE:**

The MAGENTA line shows the bleed line. Please extend artwork to this line if it goes to or past the finished size.

Visible on BACK

IMAGE SAFETY LINE:

**THINGS TO KNOW:** 

Higher resolutions are preferred.

• If multiple images are selected for a product, submit one file per image.

design on all layouts within the template even if the layout graphics

The GREY line shows the image safety line. Keep all text, logos & important images inside the safety line or they might get cut off.

#### STITCHING LINE:

are the same.

The BLACK line shows the stitching line.

#### FINISHED SIZE LINE:

The CYAN line shows the finished size.