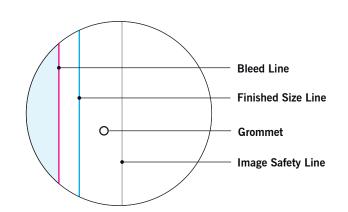

#### MAIN TEMPLATE LINES:

#### BLEED LINE:

The MAGENTA line shows the bleed line. Please extend artwork to this line if it goes to or past the finished size.

#### FINISHED SIZE LINE:

The GREY line shows the image safety line. Keep all text, logos & important images inside the safety line or they might get cut off.

#### STITCHING LINE:

IMAGE SAFETY LINE:

The BLACK line shows the stitching line.

The CYAN line shows the finished size.

\* Due to the nature of the CMYK printing process, the reproduction of PANTONE® colors is not always 100% possible. Please reference a Pantone® Color Bridge® book to receive a process color simulation. Further information can be found on our website.