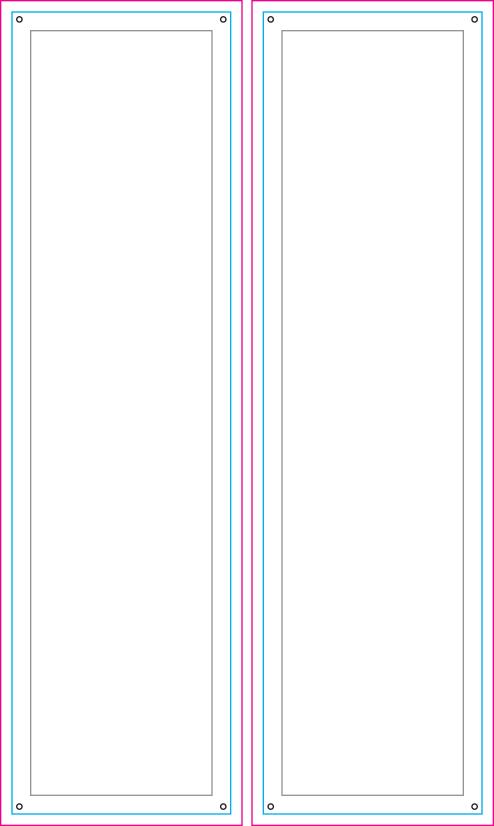

#### THINGS TO DO:

- Extend all artwork out to the templates magenta bleed line.
- Keep text, logos & important images inside the gray image safety line or they might get cut off.
- Outline all fonts.
- Embed all placed images.
- If using Adobe® Photoshop®, delete all template lines before submitting your file.
- Design with 100% opaque PANTONE® Color Bridge® colors for more accurate color repoduction.\*
- Submit all artwork files in CMYK color space mode.
- ONLY SAVE AND SEND PAGE 2 WITH YOUR ARTWORK.

### THINGS TO KNOW:

- The template is at 1:10 scale. DO NOT resize it.
- A minimum resolution of 800dpi is required for all raster (pixel) images. Higher resolutions are preferred.
- DO NOT alter the template in any way.
- If multiple images are selected for a product, submit one file per image.
- For multiple print and/or double print products, please design on all layouts within the template even if the layout graphics are the same.