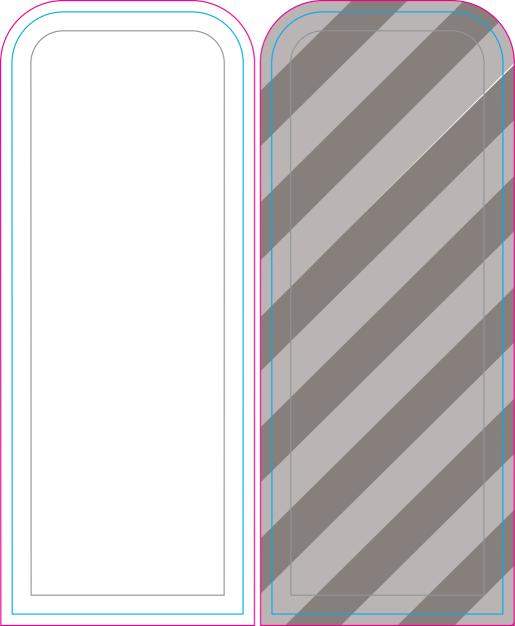

### THINGS TO DO:

- Extend all artwork out to the templates magenta bleed line.
- Keep text, logos & important images inside the gray image safety line or they might get cut off.
- · Outline all fonts.
- Embed all placed images.
- If using Adobe® Photoshop®, delete all template lines before submitting your file.
- Design with 100% opaque PANTONE® Color Bridge® colors for more accurate color reproduction.\*
- Submit all artwork files in CMYK color space mode.
- ONLY SAVE AND SEND PAGE 2 WITH YOUR ARTWORK.

### **BLEED LINE:**

The MAGENTA line shows the bleed line. Please extend artwork to this line if it goes to or past the finished size.

### FINISHED SIZE LINE:

The CYAN line shows the finished size.

### **IMAGE SAFETY LINE:**

The GREY line shows the image safety line. Keep all text, logos & important images inside the safety line or they might get cut off.

<sup>\*</sup> Due to the nature of the CMYK printing process, the reproduction of PANTONE® colors is not always 100% possible. Please reference a Pantone® Color Bridge® book to receive a process color simulation. Further information can be found on our website