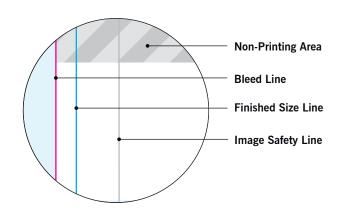

### **MAIN TEMPLATE LINES:**

### **BLEED LINE:**

The MAGENTA line shows the bleed line. Please extend artwork to this line if it goes to or past the finished size.

### FINISHED SIZE LINE:

The CYAN line shows the finished size.

### **IMAGE SAFETY LINE:**

The GREY line shows the image safety line. Keep all text, logos & important images inside the safety line or they might get cut off.

<sup>\*</sup> Due to the nature of the CMYK printing process, the reproduction of PANTONE® colors is not always 100% possible. Please reference a Pantone® Color Bridge® book to receive a process color simulation. Further information can be found on our website