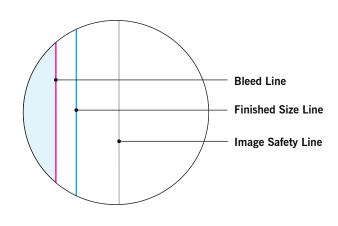

### **MAIN TEMPLATE LINES:**

### **BLEED LINE:**

The MAGENTA line shows the bleed line. Please extend artwork to this line if it goes to or past the finished size.

### FINISHED SIZE LINE:

The CYAN line shows the finished size.

### **IMAGE SAFETY LINE:**

The GREY line shows the image safety line. Keep all text, logos & important images inside the safety line or they might get cut off.

<sup>\*</sup> Due to the nature of the CMYK printing process, the reproduction of PANTONE® colors is not always 100% possible. Please reference a Pantone® Color Bridge® book to receive a process color simulation. Further information can be found on our website