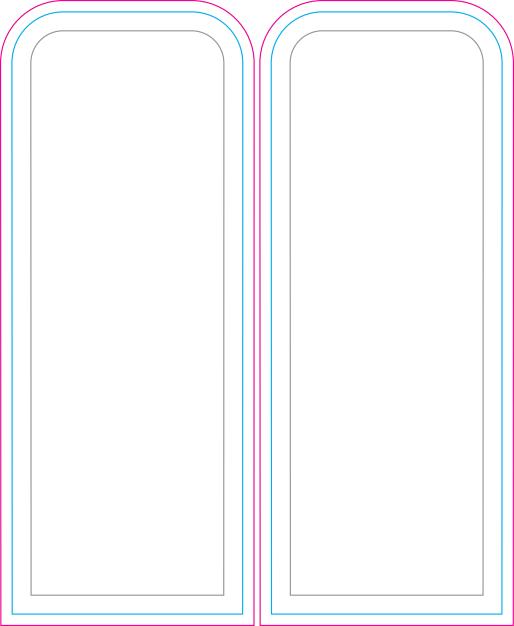

# Easy Banner Stand 2.0' with Stretch Cover

5.3' Frame height - Print on front and back

## Finished Print Size 2.0' x 5.3' (W x H)

Data Format: 136.0cm x 165.6cm (finished print size & bleed)

### THINGS TO DO:

- Extend all artwork out to the templates magenta bleed line.
- Keep text, logos & important images inside the gray image safety line or they might get cut off.
- · Outline all fonts.
- Embed all placed images.
- If using Adobe® Photoshop®, delete all template lines before submitting your file.
- Design with 100% opaque PANTONE® Color Bridge® colors for more accurate color reproduction.\*
- Submit all artwork files in CMYK color space mode.
- ONLY SAVE AND SEND PAGE 2 WITH YOUR ARTWORK.

# DO NOT DESIGN HERE! USE TEMPLATE ON PAGE 2