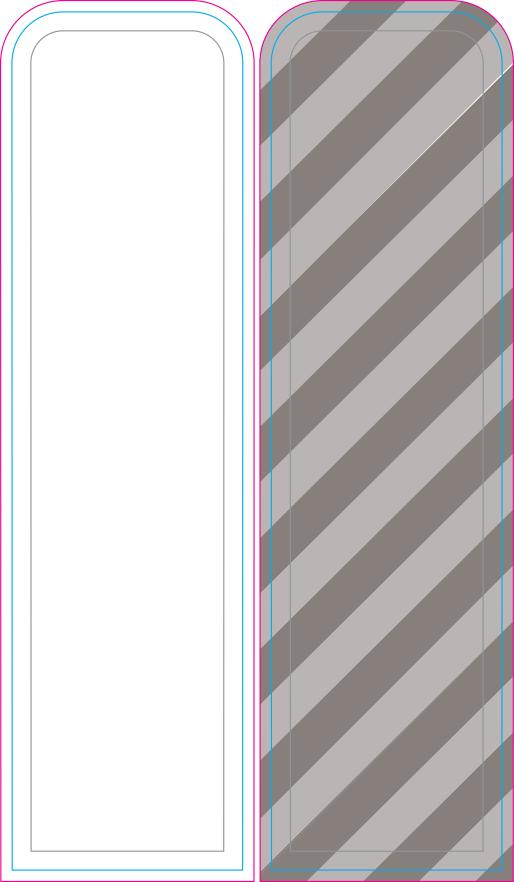

he layout graphics are the same.

### **MAIN TEMPLATE LINES:**

### **BLEED LINE:**

The MAGENTA line shows the bleed line. Please extend artwork to this line if it goes to or past the finished size.

### FINISHED SIZE LINE:

The CYAN line shows the finished size.

# DO NOT DESIGN HERE! USE TEMPLATEON PAGE 2

### STITCHING LINE:

The BLACK line shows the stitching line.

### **IMAGE SAFETY LINE:**

The GREY line shows the image safety line. Keep all text, logos & important images inside the safety line or they might get cut off.



<sup>\*</sup> Due to the nature of the CMYK printing process, the reproduction of PANTONE® colors is not always 100% possible. Please reference a Pantone® Color Bridge® book to receive a process color simulation. Further information can be found on our website