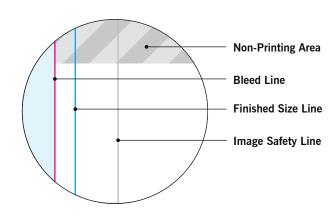

### **MAIN TEMPLATE LINES:**

### **BLEED LINE:**

The MAGENTA line shows the bleed line. Please extend artwork to this line if it goes to or past the finished size.

### FINISHED SIZE LINE:

The CYAN line shows the finished size.

### **IMAGE SAFETY LINE:**

The GREY line shows the image safety line. Keep all text, logos & important images inside the safety line or they might get cut off.

<sup>\*</sup> Due to the nature of the CMYK printing process, the reproduction of PANTONE® colors is not always 100% possible. Please reference a Pantone® Color Bridge® book to receive a process color simulation. Further information can be found on our website