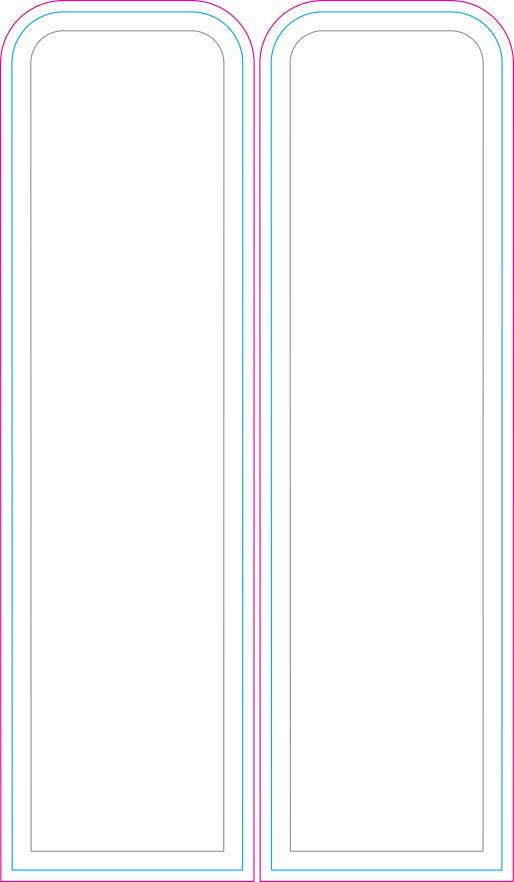

# Finished Print Size 2.0' x 7.5' (W x H)

Data Format: 136.0cm x 233.3cm (finished print size & bleed)

### THINGS TO DO:

- Extend all artwork out to the templates magenta bleed line.
- Keep text, logos & important images inside the gray image safety line or they might get cut off.
- Outline all fonts.
- Embed all placed images.
- If using Adobe® Photoshop®, delete all template lines before submitting your file.
- Design with 100% opaque PANTONE® Color Bridge® colors for more accurate color reproduction.\*
- Submit all artwork files in CMYK color space mode.
- ONLY SAVE AND SEND PAGE 2 WITH YOUR ARTWORK.

#### **BLEED LINE:**

The MAGENTA line shows the bleed line. Please extend artwork to this line if it goes to or past the finished size.

#### STITCHING LINE:

The BLACK line shows the stitching line.

The CYAN line shows the finished size.

#### **IMAGE SAFETY LINE:**

The GREY line shows the image safety line. Keep all text, logos & important images inside the safety line or they might get cut off.

DO NOT DESIGN HERE! USE TEMPLATE ON PAGE 2