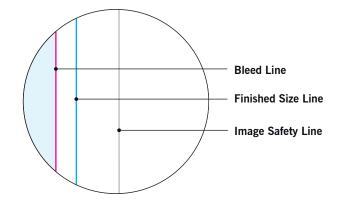

## MAIN TEMPLATE LINES:

#### **BLEED LINE:**

The MAGENTA line shows the bleed line. Please extend artwork to this line if it goes to or past the finished size.

#### FINISHED SIZE LINE:

#### STITCHING LINE:

The BLACK line shows the stitching line.

The CYAN line shows the finished size.

#### **IMAGE SAFETY LINE:**

The GREY line shows the image safety line. Keep all text, logos & important images inside the safety line or they might get cut off.

DO NOT DESIGN HERE! USE TEMPLATE ON PAGE 2