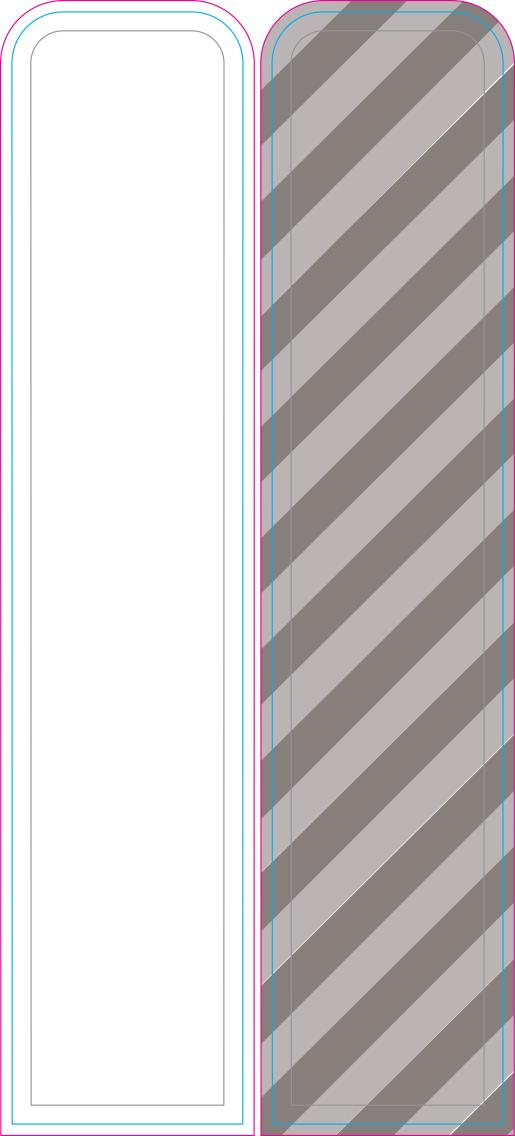

#### MAIN TEMPLATE LINES:

#### **BLEED LINE:**

The MAGENTA line shows the bleed line. Please extend artwork to this line if it goes to or past the finished size.

### FINISHED SIZE LINE:

The CYAN line shows the finished size.

#### **IMAGE SAFETY LINE:**

The GREY line shows the image safety line. Keep all text, logos & important images inside the safety line or they might get cut off.

<sup>\*</sup> Due to the nature of the CMYK printing process, the reproduction of PANTONE® colors is not always 100% possible. Please reference a Pantone® Color Bridge® book to receive a process color simulation. Further information can be found on our website