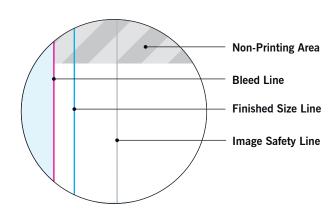

#### MAIN TEMPLATE LINES:

#### **BLEED LINE:**

The MAGENTA line shows the bleed line. Please extend artwork to this line if it goes to or past the finished size.

### FINISHED SIZE LINE:

The CYAN line shows the finished size.

#### **IMAGE SAFETY LINE:**

The GREY line shows the image safety line. Keep all text, logos & important images inside the safety line or they might get cut off.

<sup>\*</sup> Due to the nature of the CMYK printing process, the reproduction of PANTONE® colors is not always 100% possible. Please reference a Pantone® Color Bridge® book to receive a process color simulation. Further information can be found on our website