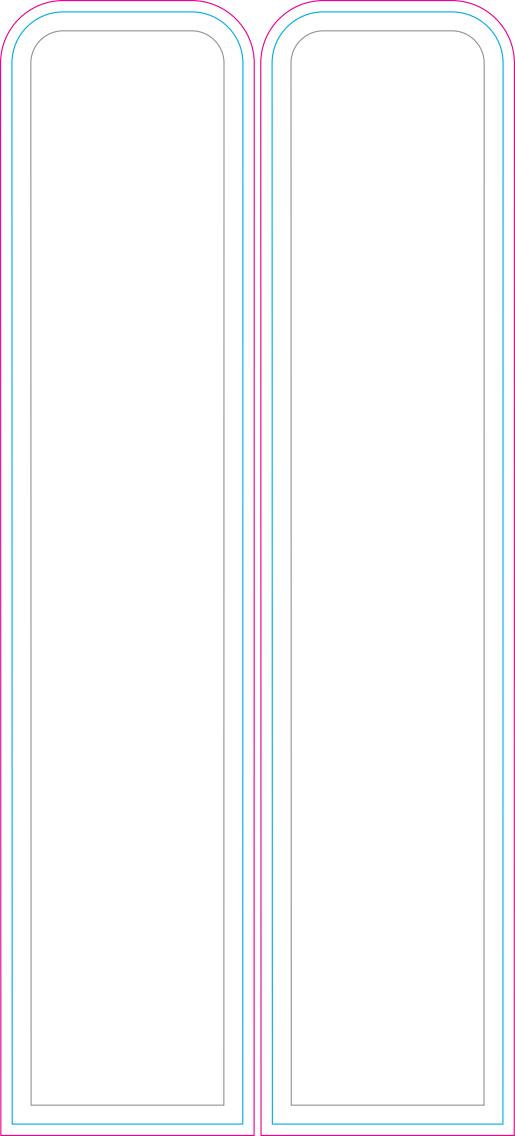

## Finished Print Size 2.0' x 9.7' (W x H)

Data Format: 136.2cm x 300.4cm (finished print size & bleed)

### WE USE A FULLY AUTOMATED ARTWORK CHECKING SYSTEM

- To ensure the quickest and most accurate verification and reproduction of your artwork, please use the template on page 2.
- Follow all artwork specifications & guidelines and do not alter the template lines, artboard (Adobe® Illustrator®) or canvas size (Adobe® Photoshop®).
- You must follow these instructions to ensure your delivery time.
- For a full list of artwork specifications & requirements, please visit our website.

### THINGS TO DO:

- Extend all artwork out to the templates magenta bleed line.
- Keep text, logos & important images inside the gray image safety line or they might get cut off.
- · Outline all fonts.
- Embed all placed images.
- If using Adobe® Photoshop®, delete all template lines before submitting your file.
- Design with 100% opaque PANTONE® Color Bridge® colors for more accurate color reproduction.\*
- Submit all artwork files in CMYK color space mode.
- ONLY SAVE AND SEND PAGE 2 WITH YOUR ARTWORK.

### THINGS TO KNOW:

- The template is at 1:10 scale. DO NOT resize it.
- A minimum resolution of 360dpi is required for all raster (pixel) images.
   Higher resolutions are preferred.
- . DO NOT alter the template in any way.
- DO NOT use any of the template spot colors in your artwork. Anything
  using these colors is viewed as part of the template and is automatically
  removed by our system.
- If multiple images are selected for a product, submit one file per image.
- For multiple print and/or double print products, please design on all layouts within the template even if the layout graphics are the same.