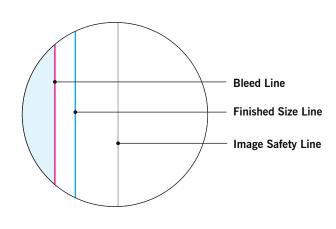

### **MAIN TEMPLATE LINES:**

### **BLEED LINE:**

The MAGENTA line shows the bleed line. Please extend artwork to this line if it goes to or past the finished size.

### FINISHED SIZE LINE:

The CYAN line shows the finished size.

### **IMAGE SAFETY LINE:**

The GREY line shows the image safety line. Keep all text, logos & important images inside the safety line or they might get cut off.

<sup>\*</sup> Due to the nature of the CMYK printing process, the reproduction of PANTONE® colors is not always 100% possible. Please reference a Pantone® Color Bridge® book to receive a process color simulation. Further information can be found on our website